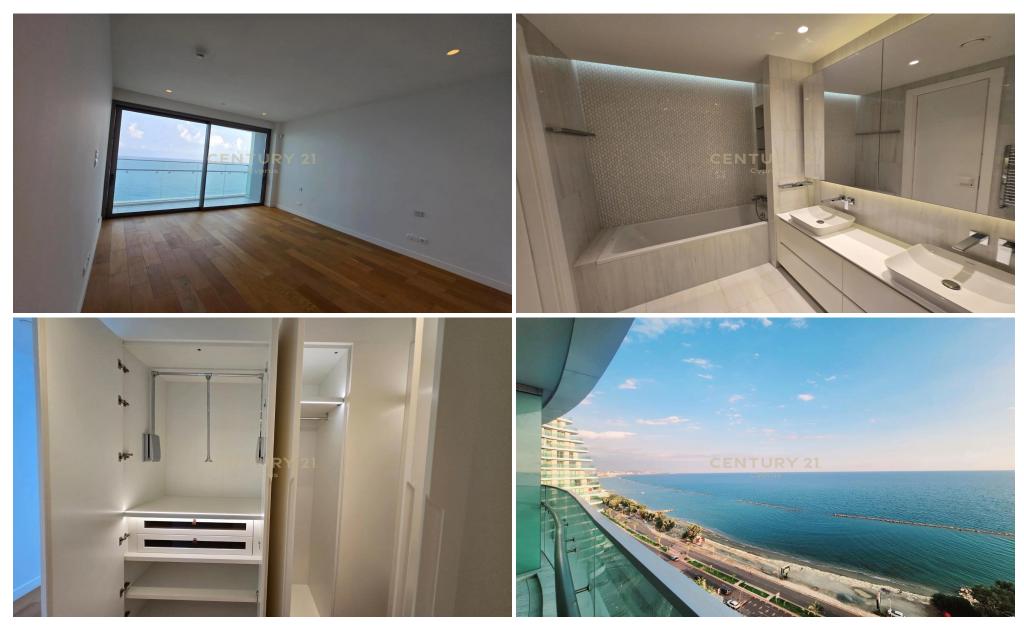

## 2 Bedroom Apartment for Rent in Mouttagiaka, Limassol District

For rent luxurious 2 bedroom apartment in the coastal area. Panoramic windows create a sense of space and give a view on the Mediterranean Sea. Fine restaurants, concierge services, ground and underground parking with access control, hidden video surveillance system on the territory of the complex. Shaded terraces, swimming pools, sauna, modern spa complex and fitness room. Appartement could be rented furnished with extra cost.

| Property Info     |            | Plot / Area Info |     | Additional info  |                  |
|-------------------|------------|------------------|-----|------------------|------------------|
| Covered Area      | 112        |                  |     | Reference Number | 1320792          |
| Floor Number      | 13         | Parking          | Yes | Property type    | <b>Apartment</b> |
| Energy Efficiency | <b>A</b> + |                  |     | Bathrooms        | 2                |