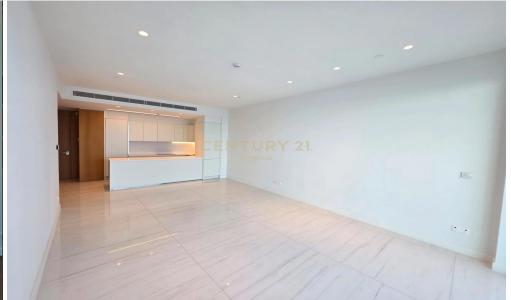

## 2 Bedroom Apartment for Rent in Mouttagiaka, Limassol District

For rent luxurious 2 bedroom apartment in the coastal area. Panoramic windows create a sense of space and give a view on the Mediterranean Sea. Fine restaurants, concierge services, ground and underground parking with access control, hidden video surveillance system on the territory of the complex. Shaded terraces, swimming pools, sauna, modern spa complex and fitness room. Appartement could be rented furnished with extra cost.

| Property Info     |            | Plot / Area Info |     | Additional info  |                  |
|-------------------|------------|------------------|-----|------------------|------------------|
| Covered Area      | 112        |                  |     | Reference Number | 1320792          |
| Floor Number      | 13         | Parking          | Yes | Property type    | <b>Apartment</b> |
| Energy Efficiency | <b>A</b> + |                  |     | Bathrooms        | 2                |