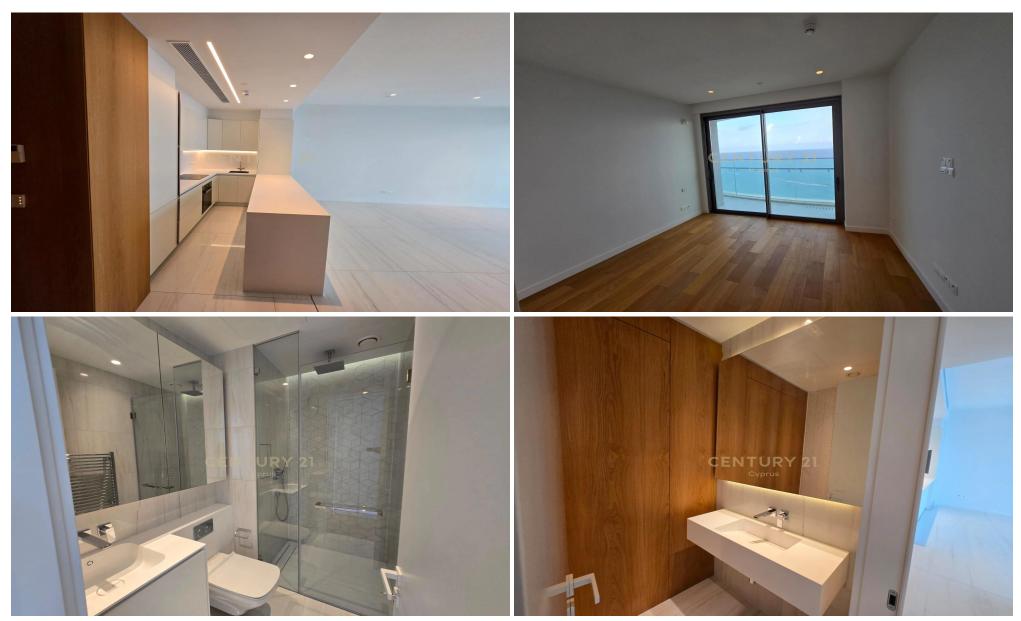

## 2 Bedroom Apartment for Rent in Mouttagiaka, Limassol District

For rent luxurious 2 bedroom apartment in the coastal area. Panoramic windows create a sense of space and give a view on the Mediterranean Sea. Fine restaurants, concierge services, ground and underground parking with access control, hidden video surveillance system on the territory of the complex. Shaded terraces, swimming pools, sauna, modern spa complex and fitness room. Appartement could be rented furnished with extra cost.

| Property Info     |            | Plot / Area Info |     | Additional info  |                  |
|-------------------|------------|------------------|-----|------------------|------------------|
| Covered Area      | 112        |                  |     | Reference Number | 1320792          |
| Floor Number      | 13         | Parking          | Yes | Property type    | <b>Apartment</b> |
| Energy Efficiency | <b>A</b> + |                  |     | Bathrooms        | 2                |