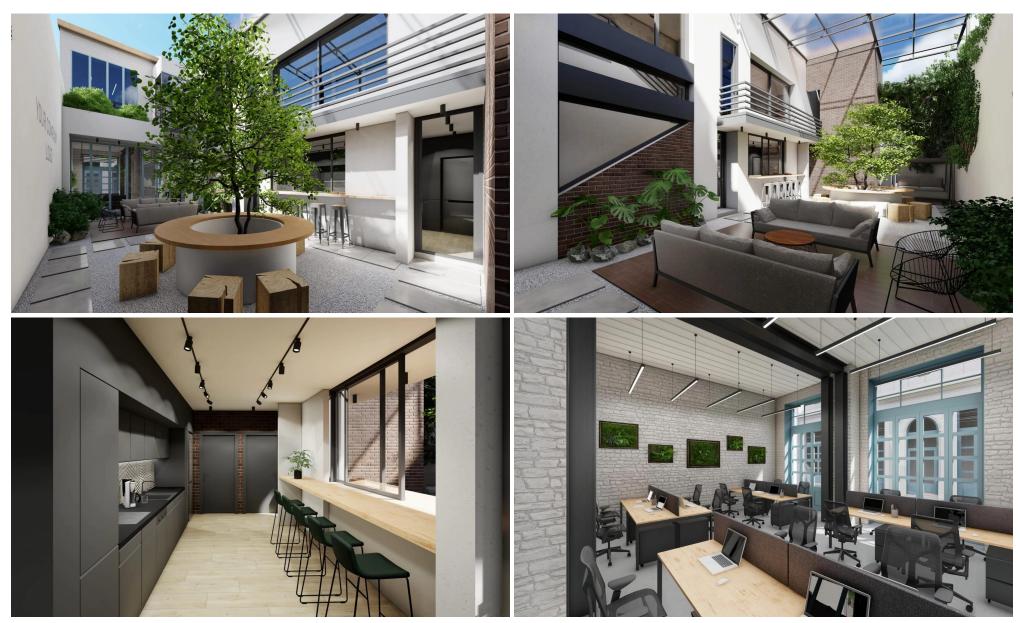

## 320m<sup>2</sup> Office for Rent in Limassol District

The Offices are located in the center of Limassol with many restaurants, shops, and amenities. The offices are ready to move in January 2025. The owners are using the best quality materials for the satisfaction of the new tenants. They are separated into different rooms, in order to accommodate, meetings and for employees to be able to use their own private space.

Covered Area 320 SQM

Covered Yard 70 SQM

Rooftop 60 SQM

Fully furnished (except office chairs)

VRV air conditioning

Heat recovery system (fresh air)

**CCTV** 

Alarm System