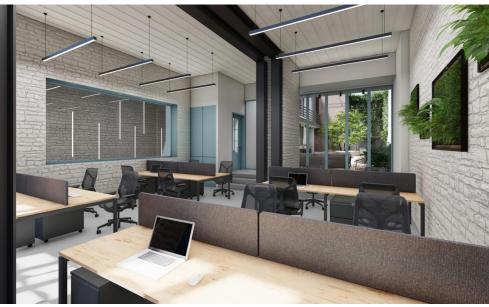

## 320m<sup>2</sup> Office for Rent in Limassol District

The Offices are located in the center of Limassol with many restaurants, shops, and amenities. The offices are ready to move in January 2025. The owners are using the best quality materials for the satisfaction of the new tenants. They are separated into different rooms, in order to accommodate, meetings and for employees to be able to use their own private space.

Covered Area 320 SQM

Covered Yard 70 SQM

Rooftop 60 SQM

Fully furnished (except office chairs)

VRV air conditioning

Heat recovery system (fresh air)

**CCTV** 

Alarm System