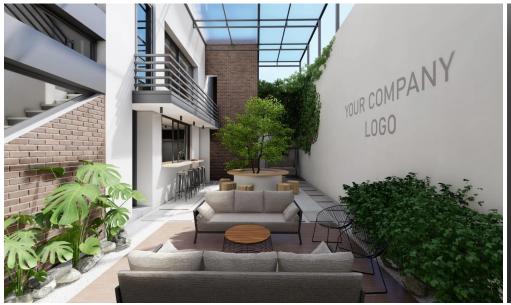

## 320m<sup>2</sup> Office for Rent in Limassol District

The Offices are located in the center of Limassol with many restaurants, shops, and amenities. The offices are ready to move in January 2025. The owners are using the best quality materials for the satisfaction of the new tenants. They are separated into different rooms, in order to accommodate, meetings and for employees to be able to use their own private space.

Covered Area 320 SQM

Covered Yard 70 SQM

Rooftop 60 SQM

Fully furnished (except office chairs)

VRV air conditioning

Heat recovery system (fresh air)

**CCTV** 

Alarm System