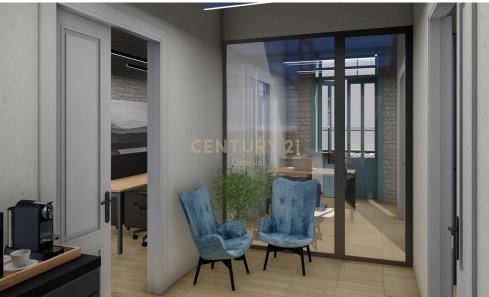

## 320m<sup>2</sup> Office for Rent in Limassol District

The Offices are located in the center of Limassol with many restaurants, shops, and amenities. The offices are ready to move in January 2025. The owners are using the best quality materials for the satisfaction of the new tenants. They are separated into different rooms, in order to accommodate, meetings and for employees to be able to use their own private space.

Covered Area 320 SQM

Covered Yard 70 SQM

Rooftop 60 SQM

Fully furnished (except office chairs)

VRV air conditioning

Heat recovery system (fresh air)

**CCTV** 

Alarm System