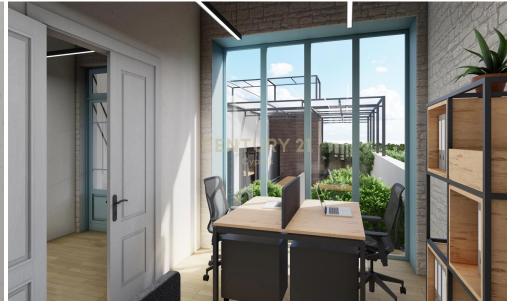

## 320m<sup>2</sup> Office for Rent in Limassol District

The Offices are located in the center of Limassol with many restaurants, shops, and amenities. The offices are ready to move in January 2025. The owners are using the best quality materials for the satisfaction of the new tenants. They are separated into different rooms, in order to accommodate, meetings and for employees to be able to use their own private space.

Covered Area 320 SQM

Covered Yard 70 SQM

Rooftop 60 SQM

Fully furnished (except office chairs)

VRV air conditioning

Heat recovery system (fresh air)

**CCTV** 

Alarm System