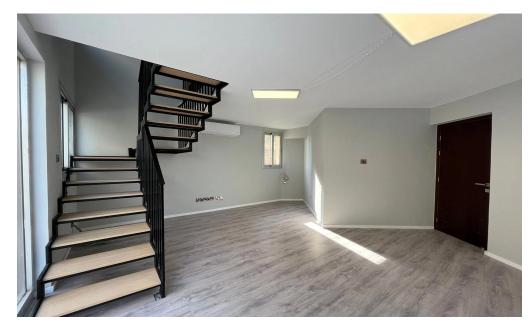

## 90m<sup>2</sup> Office for Rent in Limassol District

This office is located in the heart of Limassol, some meters away from Makariou Avenue.

It is ideal for any company having up to 5-6 members staff and it can be utilized according to the needs of any potential tenant. The office space has a great exposure to the public mainly due to the way it is situated and it is easily findable by any walk-in or passing client. It is a great opportunity to anyone looking to have a head-start in their business journey.

| Property Info     |    | Plot / Area II | nfo | Additional info  |        |
|-------------------|----|----------------|-----|------------------|--------|
| Covered Area      | 90 | Parking        | Yes | Reference Number | 326950 |
| Energy Efficiency | Α  | Falking        | 165 | Property type    | Office |