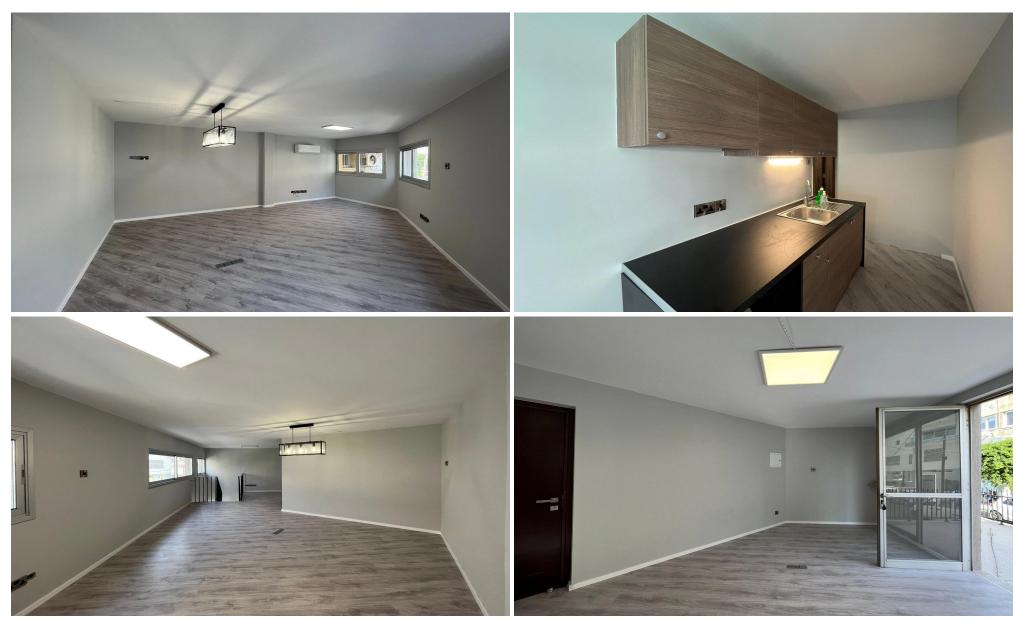

## 90m<sup>2</sup> Office for Rent in Limassol District

This office is located in the heart of Limassol, some meters away from Makariou Avenue.

It is ideal for any company having up to 5-6 members staff and it can be utilized according to the needs of any potential tenant. The office space has a great exposure to the public mainly due to the way it is situated and it is easily findable by any walk-in or passing client. It is a great opportunity to anyone looking to have a head-start in their business journey.

| Property Info     |    | Plot / Area II | nfo | Additional info  |        |
|-------------------|----|----------------|-----|------------------|--------|
| Covered Area      | 90 | Parking        | Yes | Reference Number | 326950 |
| Energy Efficiency | Α  | Falking        | 165 | Property type    | Office |