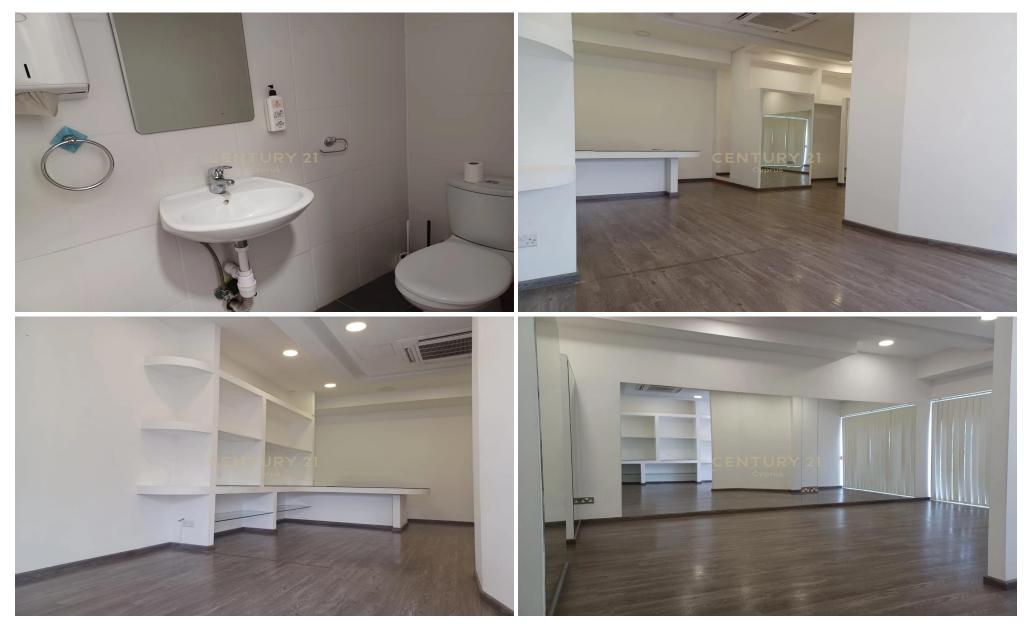

## for Rent in Limassol - Mesa Geitonia

Prime office for rent

Currently under full renovation. Expected delivery January 2025. You can duscuss your requirements at this stage of renovation to make sure it will be fully ajusted for your needs.

- Situated on a bustling street, perfect for businesses seeking maximum exposure.
- Open plan. Gound floor + mezzanine
- Includes 6 dedicated parking spaces for your convenience.
- Fully Air-Conditioned: Ensuring a comfortable working environment year-round.