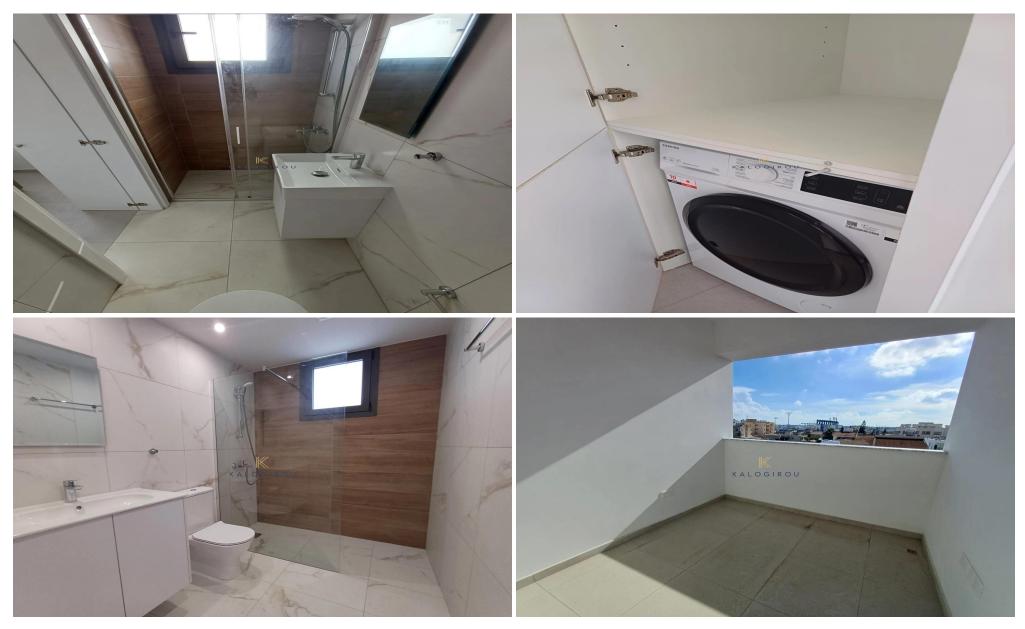

Apartment for rent in Livadia area, Larnaca. The property consists of 2 bedrooms the master en-suite, an open plan living/dining area, kitchen, a main bathroom with w/c and laundry area. It offers uncovered and covered verandas, private covered parking and ...