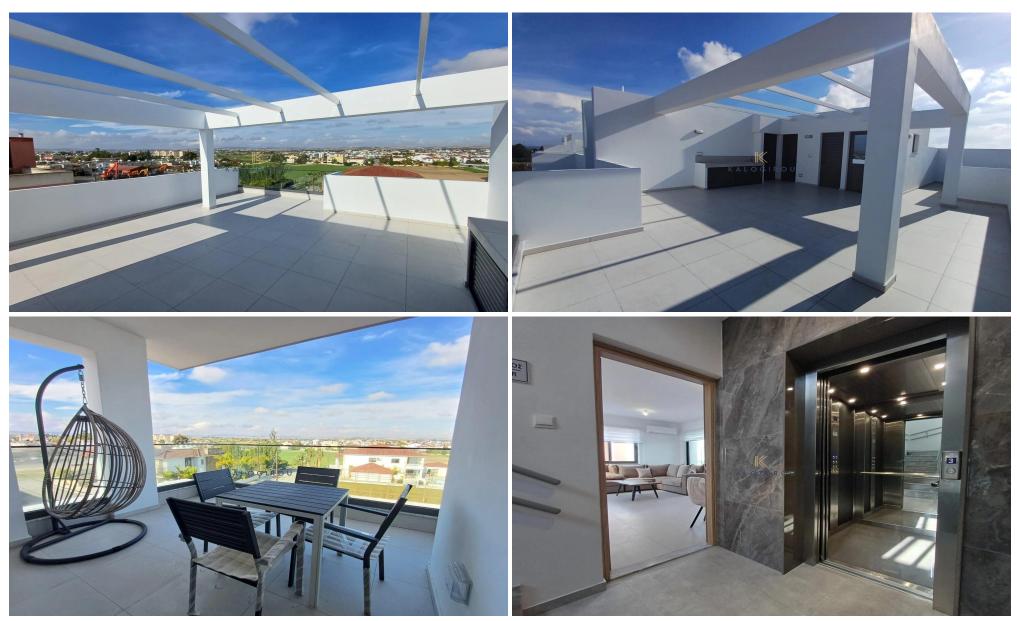

## 2 Bedroom Apartment for Rent in Livadia Larnakas, Larnaca District

Brand New, Top Floor 2 + 1 Bedrooms Apartment with Roof Garden for Rent in Livadia area, Larnaca. Close to all amenities including supermarket, bank, shops, schools, medical facilities, bus service, etc. A short drive to the harbor and Larnaca town. Easy access to Larnaca, Ayia Napa, Nicosia motorway. The lovely residential neighborhood is quiet and family orientated surrounded by large luxury houses and residential properties.

Apartment for rent in Livadia area, Larnaca. The property consists of 2 bedrooms the master en-suite, an open plan living/dining area, kitchen, a main bathroom with w/c and laundry area. It offers uncovered and covered verandas, private covered parking and ...