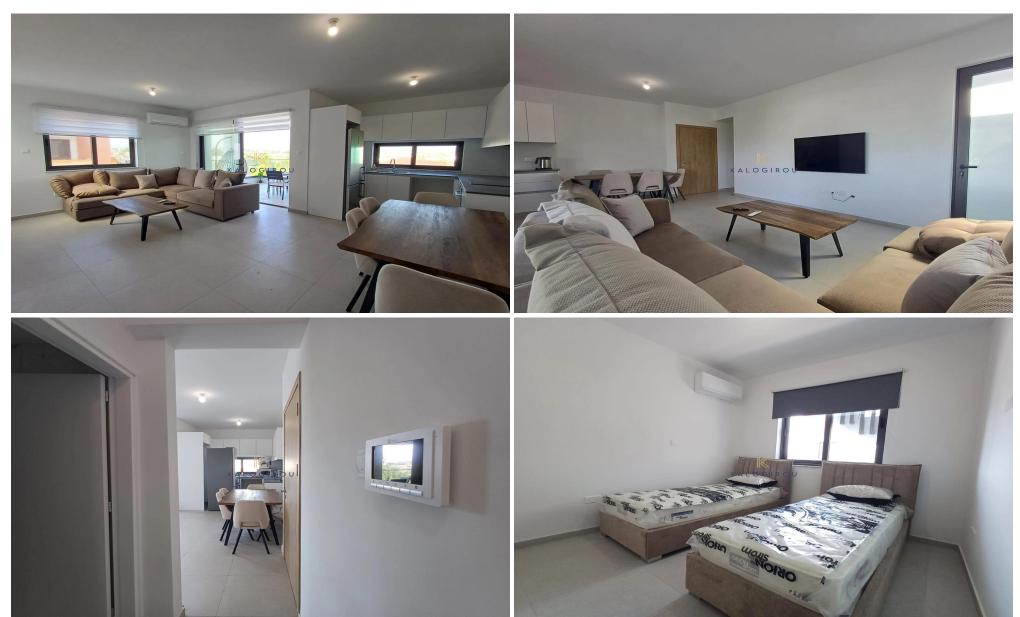

## 2 Bedroom Apartment for Rent in Livadia Larnakas, Larnaca District

Brand New, Top Floor 2 + 1 Bedrooms Apartment with Roof Garden for Rent in Livadia area, Larnaca. Close to all amenities including supermarket, bank, shops, schools, medical facilities, bus service, etc. A short drive to the harbor and Larnaca town. Easy access to Larnaca, Ayia Napa, Nicosia motorway. The lovely residential neighborhood is quiet and family orientated surrounded by large luxury houses and residential properties.

Apartment for rent in Livadia area, Larnaca. The property consists of 2 bedrooms the master en-suite, an open plan living/dining area, kitchen, a main bathroom with w/c and laundry area. It offers uncovered and covered verandas, private covered parking and ...