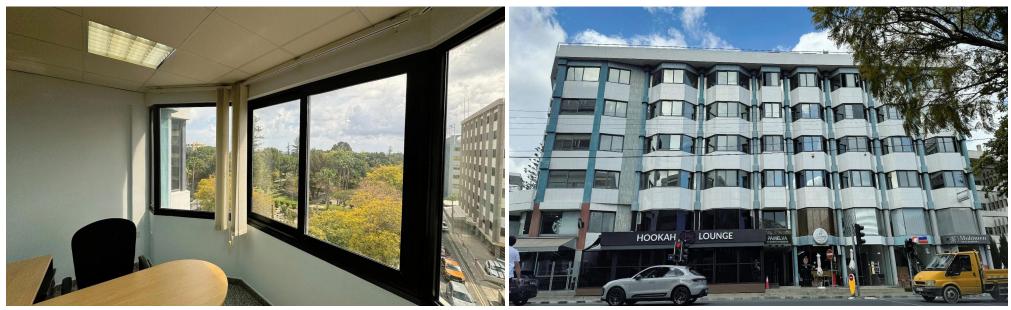

## 121m<sup>2</sup> Office for Rent in Limassol District

Welcome to your next business headquarters! Located in the heart of Limassol Center, this exceptional 121m2 office space offers a perfect blend of functionality and elegance.

Key Features:

Spacious Layout: Boasting a well-designed layout, the office comprises a welcoming reception and waiting area, four private offices, a fully equipped boardroom, two toilets and a convenient kitchenette.

Natural Ambiance: Enjoy the serene ambiance of the Limassol municipal gardens, offering tranquil views reminiscent of New York's Central Park.

Parking Convenience: Your rental includes the added benefit of three designated basement parking spots, ensuring hassle-free com...