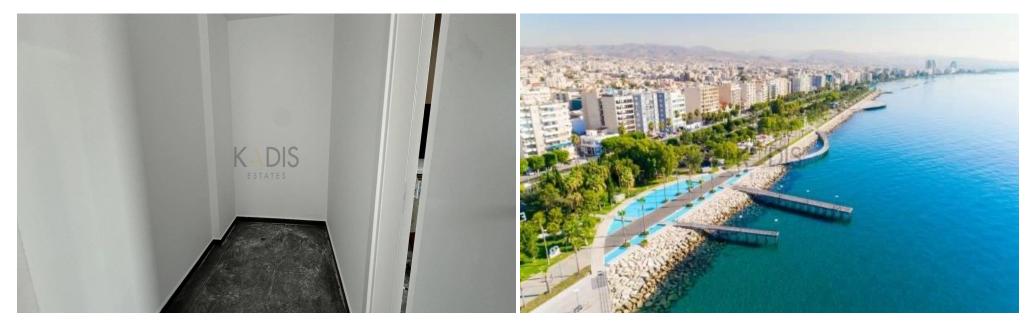

## 280m<sup>2</sup> Office for Rent in Limassol District

- Office
- •Internal Area280m2
- Open space
- Kitchenette
- •2 WC
- Double glazing
- Under Renovation
- •Sea Front

Property Info Plot / Area Info

Covered Area 280

Furnishing **Unfurnished** 

**Additional info** 

Reference Number 9122

Property type Office

Condition Pre-Owned View Sea view

Amenities Location

Region: **Limassol** 