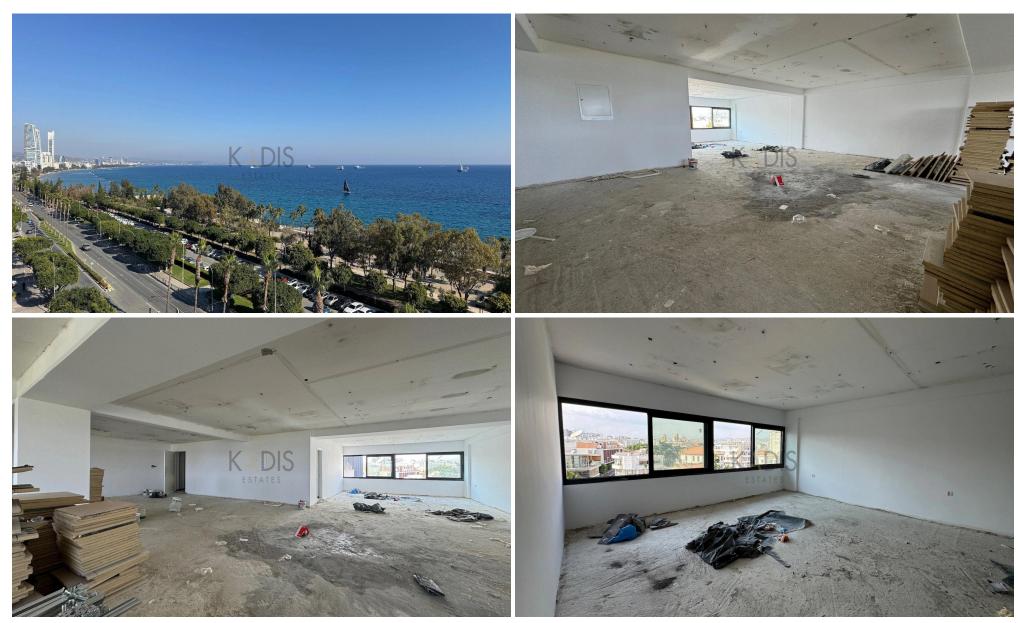

## 280m<sup>2</sup> Office for Rent in Limassol District

- Office
- •Internal Area280m2
- Open space
- Kitchenette
- •2 WC
- Double glazing
- Under Renovation
- •Sea Front

Property Info Plot / Area Info

Covered Area 280

Furnishing **Unfurnished** 

**Additional info** 

Reference Number 9122

Property type Office

Condition Pre-Owned View Sea view

Amenities Location

Region: **Limassol** 