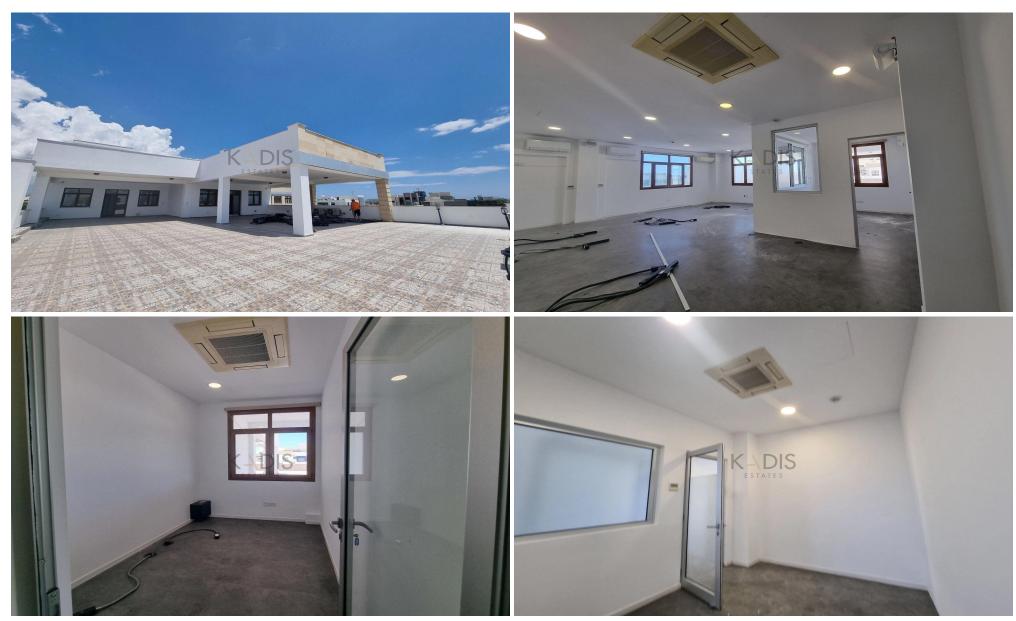

## 448m<sup>2</sup> Office for Rent in Limassol District

- •Office area 252.75m2
- Covered Verandas 138.54m2
- Uncovered Verandas 56m2
- •2 Parking Spaces
- Close to several amenities

| Property Info |     | Plot / Area Info | Additional info  |                  |
|---------------|-----|------------------|------------------|------------------|
|               |     |                  | Reference Number | 9151             |
| Covered Area  | 448 |                  | Property type    | Office           |
|               |     |                  | Condition        | <b>Brand New</b> |