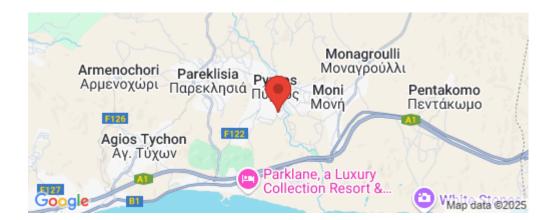

**Amenities Location** 

**Location:** Pyrgos Lemesou Region: **Limassol** 

Coordinates: **34.73458911968** / **33.184226323363** 

**Price: €3 750 + VAT** 

VAT for this property is €268 or €713. VAT usually is 19%. If it is your first purchase of property, you can have VAT reduced to 5% for the first 150sq.m. of the property.