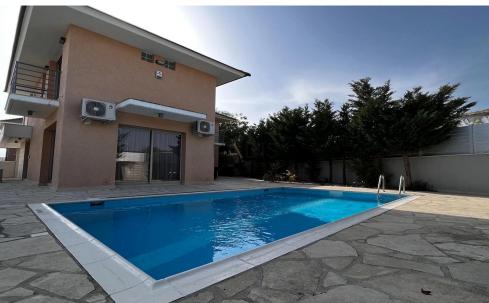

## 3 Bedroom House for Rent in Pyrgos Lemesou, Limassol District

- •3 bedrooms
- •3 W/C
- •Internal Area 177m2
- Covered Verandas 28.5m2
- Uncovered Veranda 120m2
- •Plot Area 372m2
- Swimming Pool
- Close to several amenities
- •Walking distance from the sea

| <b>Property Info</b> |     | Plot / Area Info |              | Additional info  |           |
|----------------------|-----|------------------|--------------|------------------|-----------|
|                      |     |                  |              | Reference Number | 9189      |
|                      |     | Plot area        | 372          | Property type    | House     |
| Covered Area         | 177 | Pool             | Yes          | Condition        | Pre-Owned |
|                      |     | Parking          | Covered, Yes | Bathrooms        | 3         |
|                      |     |                  |              | View             | Sea view  |