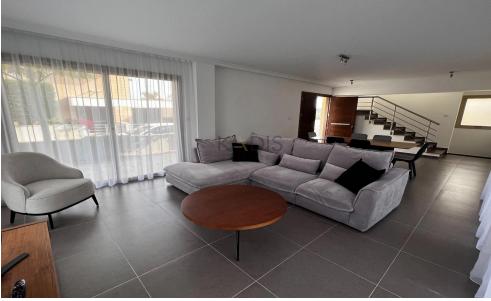

## 3 Bedroom House for Rent in Pyrgos Lemesou, Limassol District

- •3 bedrooms
- •3 W/C
- •Internal Area 177m2
- Covered Verandas 28.5m2
- Uncovered Veranda 120m2
- •Plot Area 372m2
- Swimming Pool
- Close to several amenities
- •Walking distance from the sea

| <b>Property Info</b> |     | Plot / Area Info |              | Additional info  |           |
|----------------------|-----|------------------|--------------|------------------|-----------|
|                      |     |                  |              | Reference Number | 9189      |
|                      |     | Plot area        | 372          | Property type    | House     |
| Covered Area         | 177 | Pool             | Yes          | Condition        | Pre-Owned |
|                      |     | Parking          | Covered, Yes | Bathrooms        | 3         |
|                      |     |                  |              | View             | Sea view  |