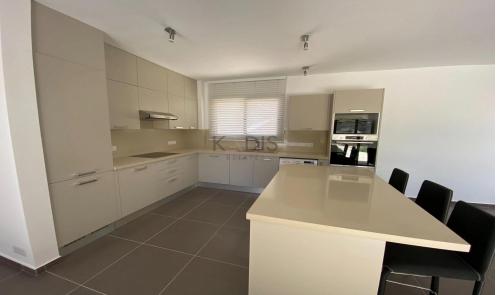

## 3 Bedroom House for Rent in Pyrgos Lemesou, Limassol District

- •3 bedrooms
- •3 W/C
- •Internal Area 177m2
- Covered Verandas 28.5m2
- Uncovered Veranda 120m2
- •Plot Area 372m2
- Swimming Pool
- Close to several amenities
- •Walking distance from the sea

| <b>Property Info</b> |     | Plot / Area Info |              | Additional info  |           |
|----------------------|-----|------------------|--------------|------------------|-----------|
|                      |     |                  |              | Reference Number | 9189      |
|                      |     | Plot area        | 372          | Property type    | House     |
| Covered Area         | 177 | Pool             | Yes          | Condition        | Pre-Owned |
|                      |     | Parking          | Covered, Yes | Bathrooms        | 3         |
|                      |     |                  |              | View             | Sea view  |