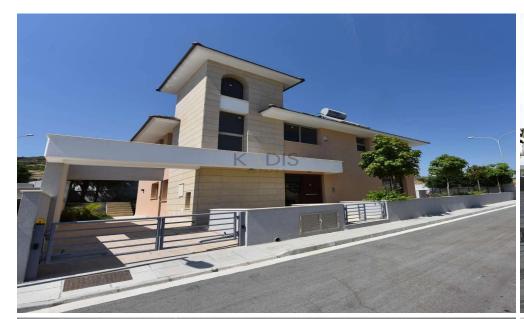

## 3 Bedroom House for Rent in Pyrgos Lemesou, Limassol District

- •3 bedrooms
- •3 W/C
- •Internal Area 177m2
- Covered Verandas 28.5m2
- Uncovered Veranda 120m2
- •Plot Area 372m2
- Swimming Pool
- Close to several amenities
- •Walking distance from the sea

| <b>Property Info</b> |     | Plot / Area Info |              | Additional info  |           |
|----------------------|-----|------------------|--------------|------------------|-----------|
|                      |     |                  |              | Reference Number | 9189      |
|                      |     | Plot area        | 372          | Property type    | House     |
| Covered Area         | 177 | Pool             | Yes          | Condition        | Pre-Owned |
|                      |     | Parking          | Covered, Yes | Bathrooms        | 3         |
|                      |     |                  |              | View             | Sea view  |