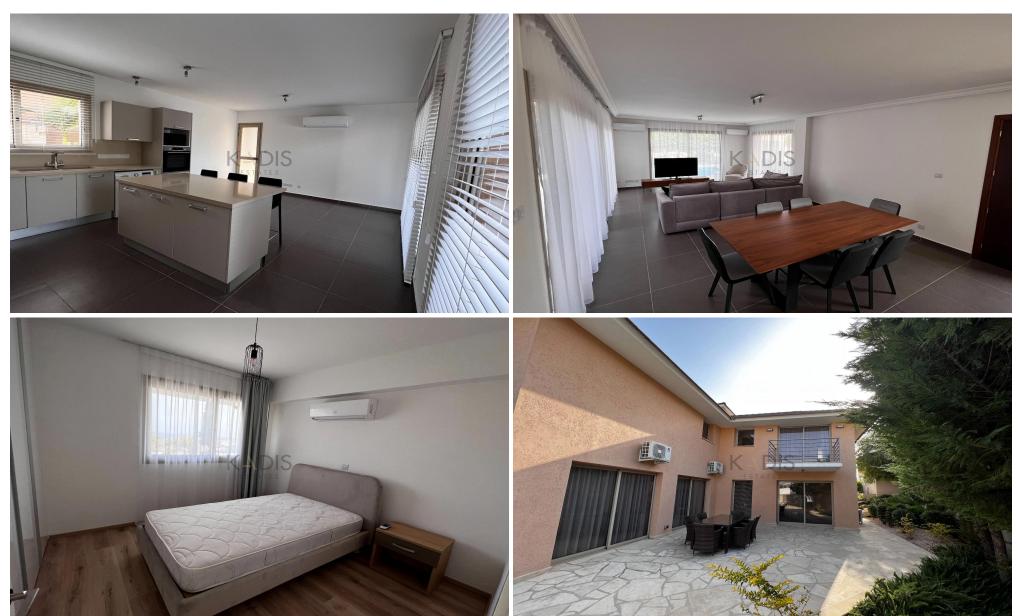

## 3 Bedroom House for Rent in Pyrgos Lemesou, Limassol District

- •3 bedrooms
- •3 W/C
- •Internal Area 177m2
- Covered Verandas 28.5m2
- Uncovered Veranda 120m2
- •Plot Area 372m2
- Swimming Pool
- Close to several amenities
- •Walking distance from the sea

| <b>Property Info</b> |     | Plot / Area Info |              | Additional info  |           |
|----------------------|-----|------------------|--------------|------------------|-----------|
|                      |     |                  |              | Reference Number | 9189      |
|                      |     | Plot area        | 372          | Property type    | House     |
| Covered Area         | 177 | Pool             | Yes          | Condition        | Pre-Owned |
|                      |     | Parking          | Covered, Yes | Bathrooms        | 3         |
|                      |     |                  |              | View             | Sea view  |