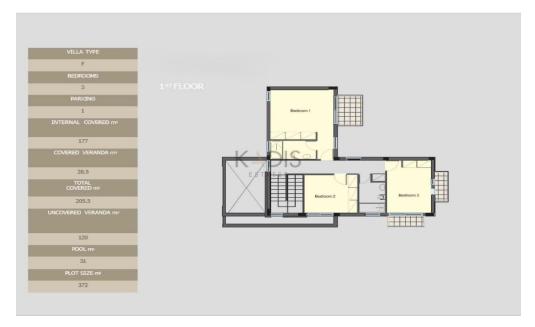

## 3 Bedroom House for Rent in Pyrgos Lemesou, Limassol District

- •3 bedrooms
- •3 W/C
- •Internal Area 177m2
- Covered Verandas 28.5m2
- Uncovered Veranda 120m2
- •Plot Area 372m2
- Swimming Pool
- Close to several amenities
- •Walking distance from the sea

| <b>Property Info</b> |     | Plot / Area Info |              | Additional info  |           |
|----------------------|-----|------------------|--------------|------------------|-----------|
|                      |     |                  |              | Reference Number | 9189      |
|                      |     | Plot area        | 372          | Property type    | House     |
| Covered Area         | 177 | Pool             | Yes          | Condition        | Pre-Owned |
|                      |     | Parking          | Covered, Yes | Bathrooms        | 3         |
|                      |     |                  |              | View             | Sea view  |