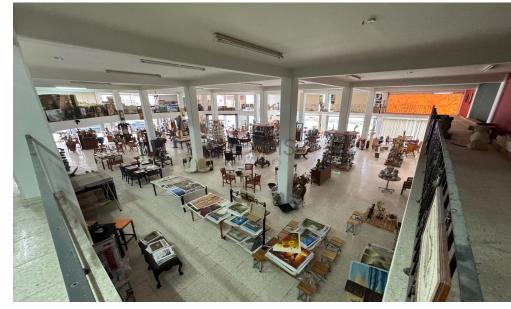

## 1000m<sup>2</sup> Commercial for Rent in Limassol - Agios Athanasios

- Showroom/Office/Shop
- •Ground floor 660sqm
- Mezzanine 340sqm
- High ceilings
- Easy access to the highway

| Property Info | Plot / Area Info | Additional info |
|---------------|------------------|-----------------|
|               |                  |                 |