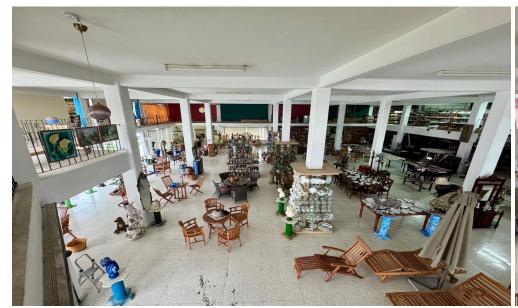

## 1000m<sup>2</sup> Commercial for Rent in Limassol - Agios Athanasios

- Showroom/Office/Shop
- •Ground floor 660sqm
- Mezzanine 340sqm
- High ceilings
- Easy access to the highway

| Property Info | Plot / Area Info | Additional info |
|---------------|------------------|-----------------|
|               |                  |                 |