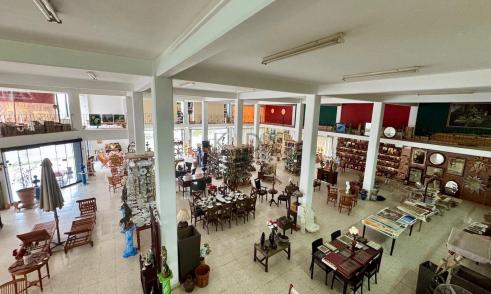

## 1000m<sup>2</sup> Commercial for Rent in Limassol - Agios Athanasios

- Showroom/Office/Shop
- •Ground floor 660sqm
- Mezzanine 340sqm
- High ceilings
- Easy access to the highway

| Property Info | Plot / Area Info | Additional info |
|---------------|------------------|-----------------|
|               |                  |                 |