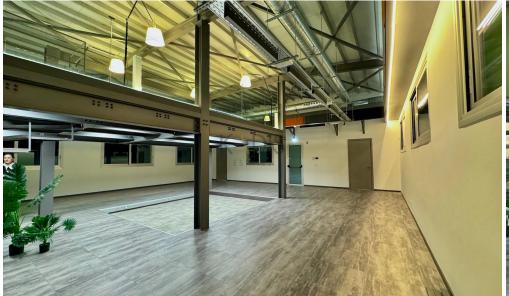

## 250m<sup>2</sup> Office for Rent in Limassol District

- Open space
- •Internal area 250 m2
- •6 parking spots
- VRV system
- Server room
- Alarm System
- •CCTV provision
- •4 W/Cs
- Kitchen

| Property Info | Plot / Area Info | Additional info |
|---------------|------------------|-----------------|
|---------------|------------------|-----------------|