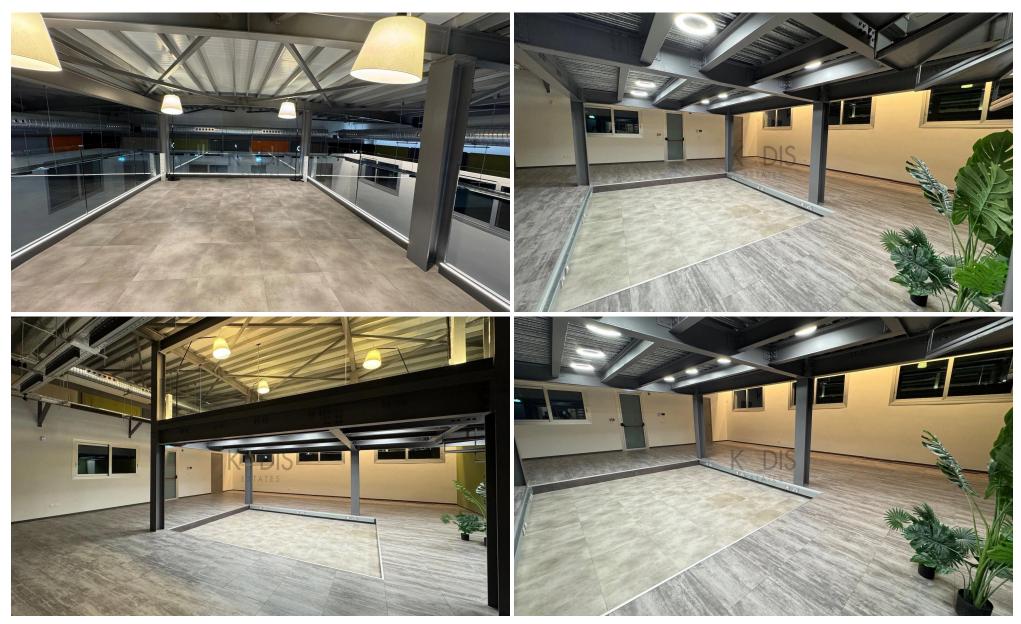

## 250m<sup>2</sup> Office for Rent in Limassol District

- Open space
- •Internal area 250 m2
- •6 parking spots
- VRV system
- Server room
- Alarm System
- •CCTV provision
- •4 W/Cs
- Kitchen

| Property Info | Plot / Area Info | Additional info |
|---------------|------------------|-----------------|
|---------------|------------------|-----------------|