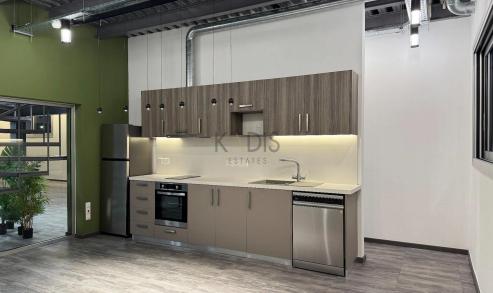

## 250m<sup>2</sup> Office for Rent in Limassol District

- Open space
- •Internal area 250 m2
- •6 parking spots
- VRV system
- Server room
- Alarm System
- •CCTV provision
- •4 W/Cs
- Kitchen

| Property Info | Plot / Area Info | Additional info |
|---------------|------------------|-----------------|
|---------------|------------------|-----------------|