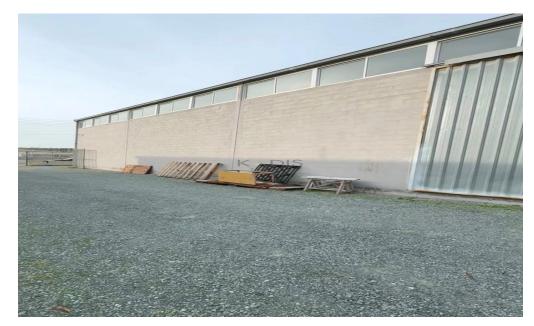

## 570m<sup>2</sup> Commercial for Rent in Ypsonas, Limassol District

- Warehouse
- •500sqm warehouse
- •140sqm office
- •1070sqm plot
- •Three-phase electric power
- Easy access to the highway

| Property Info |     | Plot / Area Info | 0    | Additional info  |                  |
|---------------|-----|------------------|------|------------------|------------------|
|               |     |                  |      | Reference Number | 9191             |
| Covered Area  | 570 | Plot area        | 1070 | Property type    | Other Commercial |
|               |     |                  |      | Condition        | Pre-Owned        |