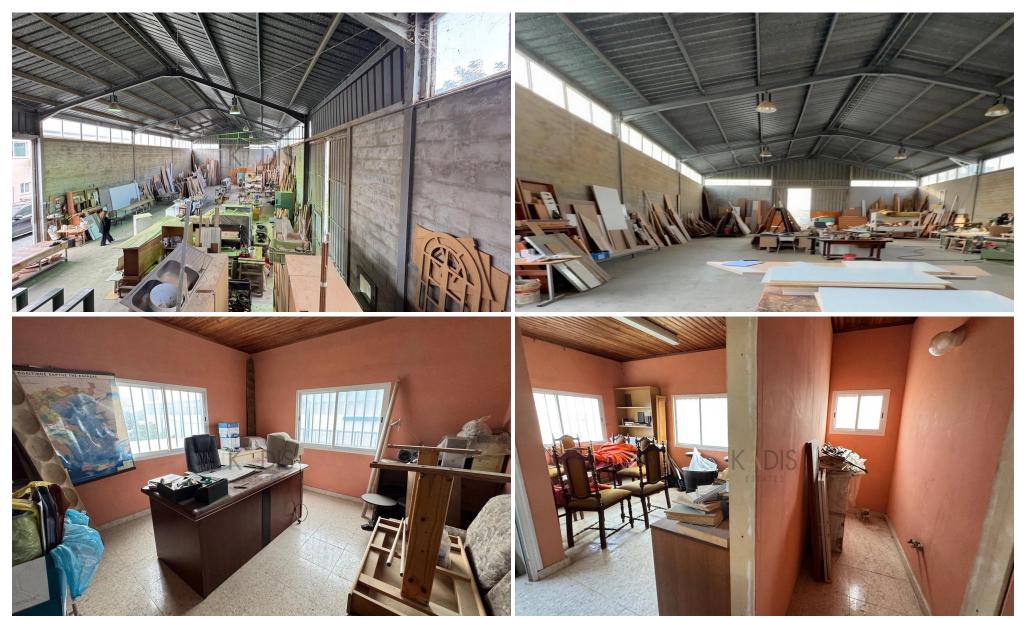

## 570m<sup>2</sup> Commercial for Rent in Ypsonas, Limassol District

- Warehouse
- •500sqm warehouse
- •140sqm office
- •1070sqm plot
- •Three-phase electric power
- Easy access to the highway

| Property Info |     | Plot / Area Info | 0    | Additional info  |                  |
|---------------|-----|------------------|------|------------------|------------------|
|               |     |                  |      | Reference Number | 9191             |
| Covered Area  | 570 | Plot area        | 1070 | Property type    | Other Commercial |
|               |     |                  |      | Condition        | Pre-Owned        |