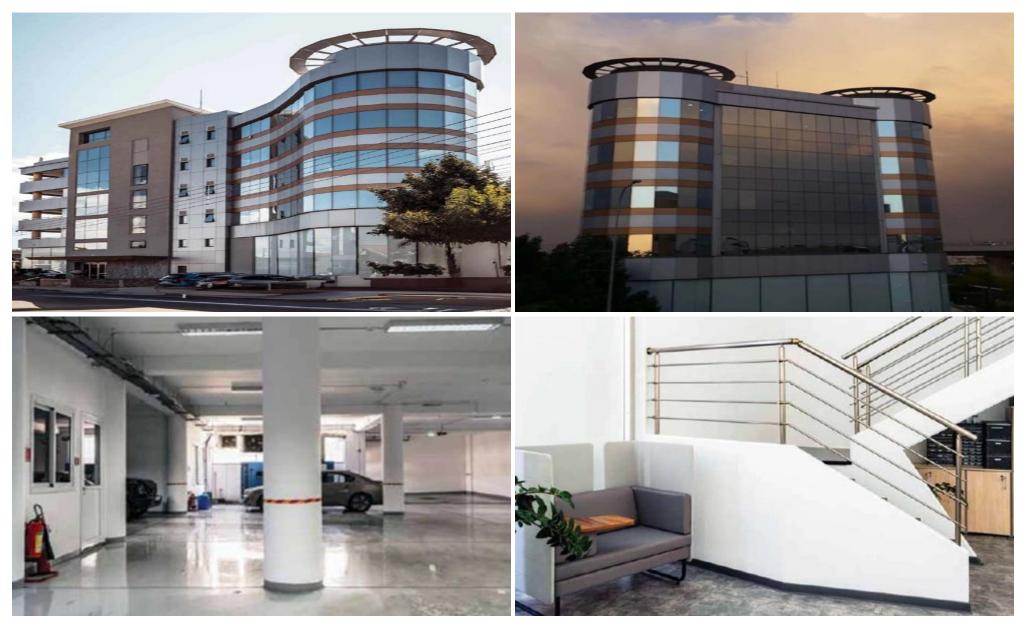

# 2922m<sup>2</sup> Building for Rent in Limassol District

MODERN STATE-OF-THE-ART OFFICE BUILDING FOR RENT

### About

- Modern high-tech office building in Limassol
- Available for rent from 1 January 2025
- Five floors of office space
- Turnkey, fully fitted & partitioned spaces
- Underground parking facility & storage
- Additional adjacent parking plot

### Advantages

- Premium Location: on main motorway junction
- Security system equipment & infrastructure
- Generator
- Brand new modern fitted dining area & café
- High-end quality and stunning design