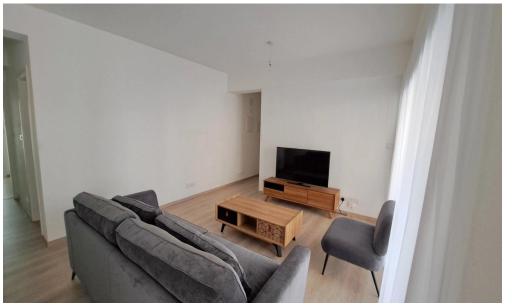

## 2 Bedroom Apartment for Rent in Potamos Germasogeias, Limassol District

Bright and specious 2 bedroom apartment of 94 sq.m. covered area in walking distance from the sea, Dasoudi beach, children's play ground, restaurants and other amenities. The property consists of 3 W/C's, 2 specious bedrooms with in suite bathrooms, lightings and some other extra fittings will be installed. The property is situated at the gated complex with common swimming pool, covered parking and storage are provided.