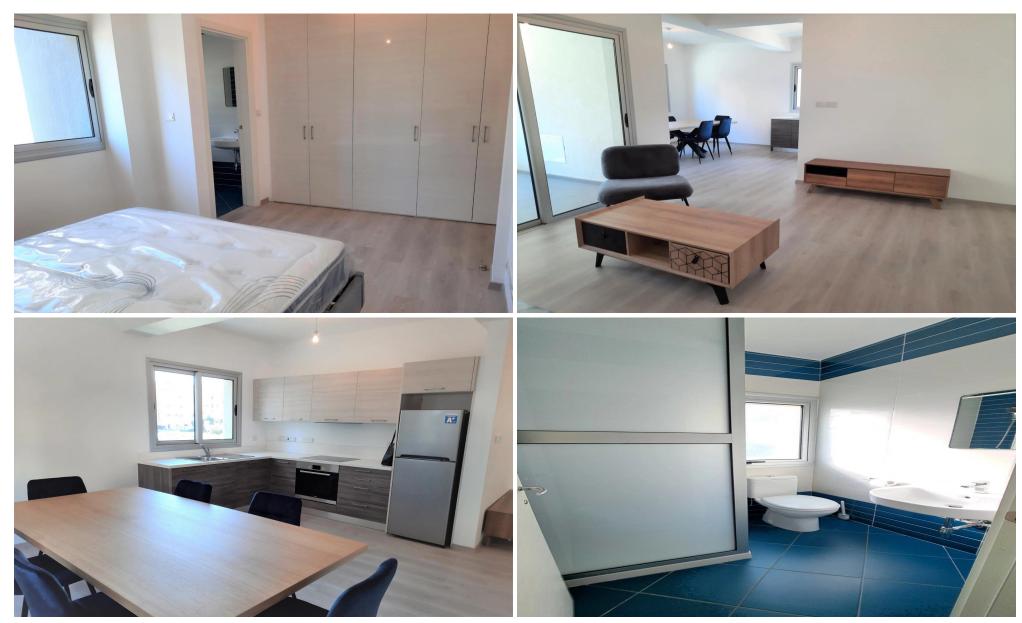

## 2 Bedroom Apartment for Rent in Potamos Germasogeias, Limassol District

Bright and specious 2 bedroom apartment of 94 sq.m. covered area in walking distance from the sea, Dasoudi beach, children's play ground, restaurants and other amenities. The property consists of 3 W/C's, 2 specious bedrooms with in suite bathrooms, lightings and some other extra fittings will be installed. The property is situated at the gated complex with common swimming pool, covered parking and storage are provided.