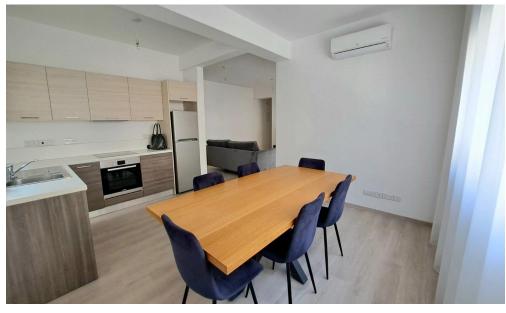

## 2 Bedroom Apartment for Rent in Potamos Germasogeias, Limassol District

Bright and specious 2 bedroom apartment of 94 sq.m. covered area in walking distance from the sea, Dasoudi beach, children's play ground, restaurants and other amenities. The property consists of 3 W/C's, 2 specious bedrooms with in suite bathrooms, lightings and some other extra fittings will be installed. The property is situated at the gated complex with common swimming pool, covered parking and storage are provided.