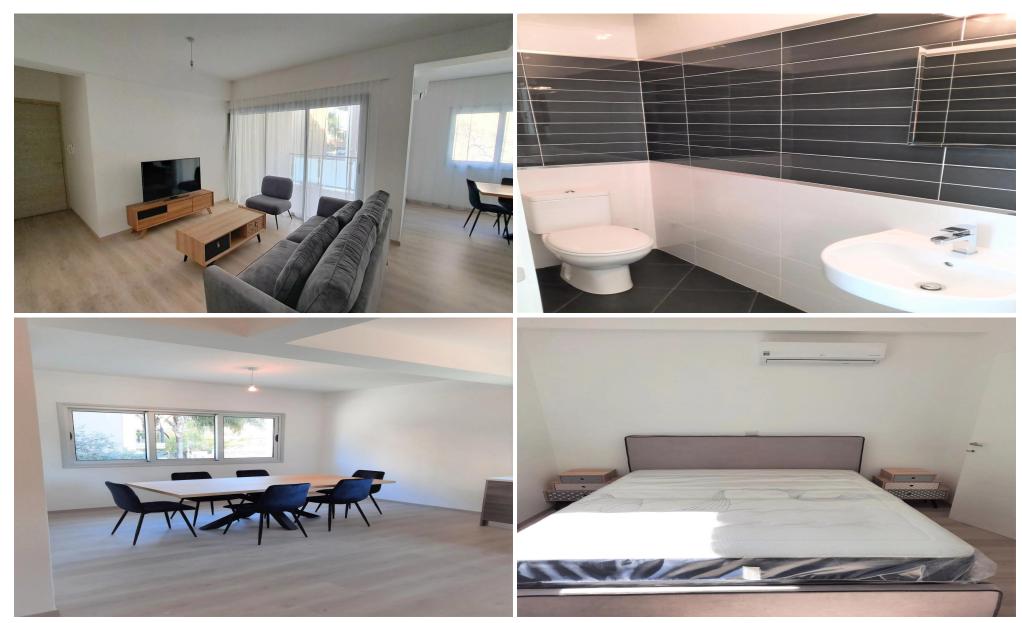

## 2 Bedroom Apartment for Rent in Potamos Germasogeias, Limassol District

Bright and specious 2 bedroom apartment of 94 sq.m. covered area in walking distance from the sea, Dasoudi beach, children's play ground, restaurants and other amenities. The property consists of 3 W/C's, 2 specious bedrooms with in suite bathrooms, lightings and some other extra fittings will be installed. The property is situated at the gated complex with common swimming pool, covered parking and storage are provided.