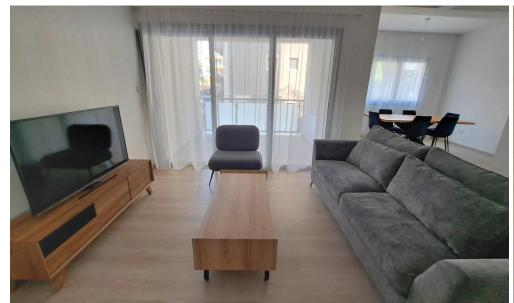

## 2 Bedroom Apartment for Rent in Potamos Germasogeias, Limassol District

Bright and specious 2 bedroom apartment of 94 sq.m. covered area in walking distance from the sea, Dasoudi beach, children's play ground, restaurants and other amenities. The property consists of 3 W/C's, 2 specious bedrooms with in suite bathrooms, lightings and some other extra fittings will be installed. The property is situated at the gated complex with common swimming pool, covered parking and storage are provided.

94

All rooms, Yes

Pool

**Parking** Yes **Additional info** 

Reference Number 233839 Property type **Apartment Pre-Owned** Condition 2 **Bathrooms** 

**Amenities** Location

**Location:** Potamos Germasogeias Elevator