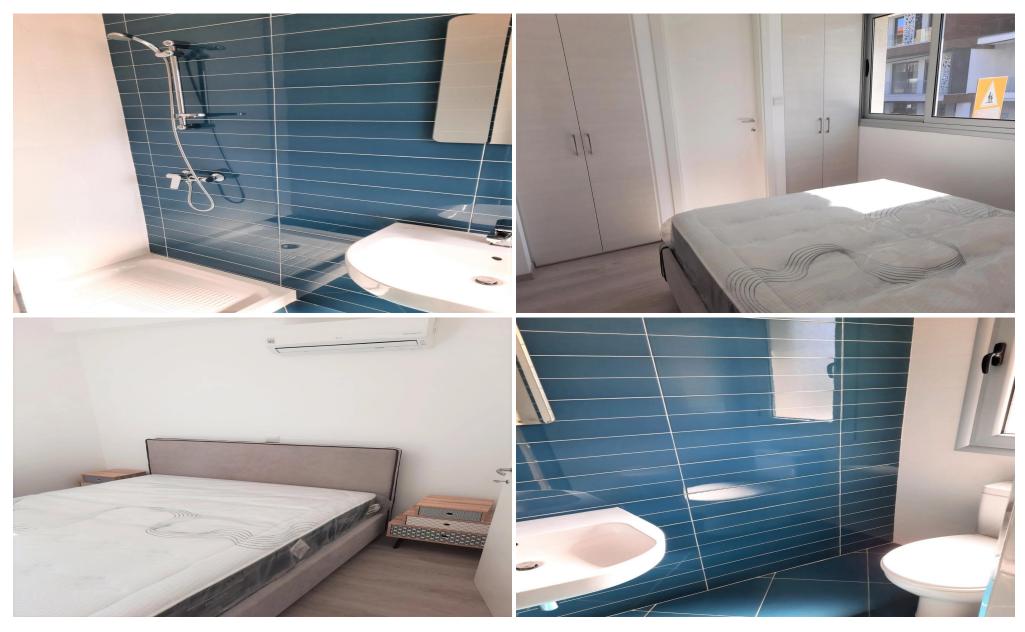

## 2 Bedroom Apartment for Rent in Potamos Germasogeias, Limassol District

Bright and specious 2 bedroom apartment of 94 sq.m. covered area in walking distance from the sea, Dasoudi beach, children's play ground, restaurants and other amenities. The property consists of 3 W/C's, 2 specious bedrooms with in suite bathrooms, lightings and some other extra fittings will be installed. The property is situated at the gated complex with common swimming pool, covered parking and storage are provided.