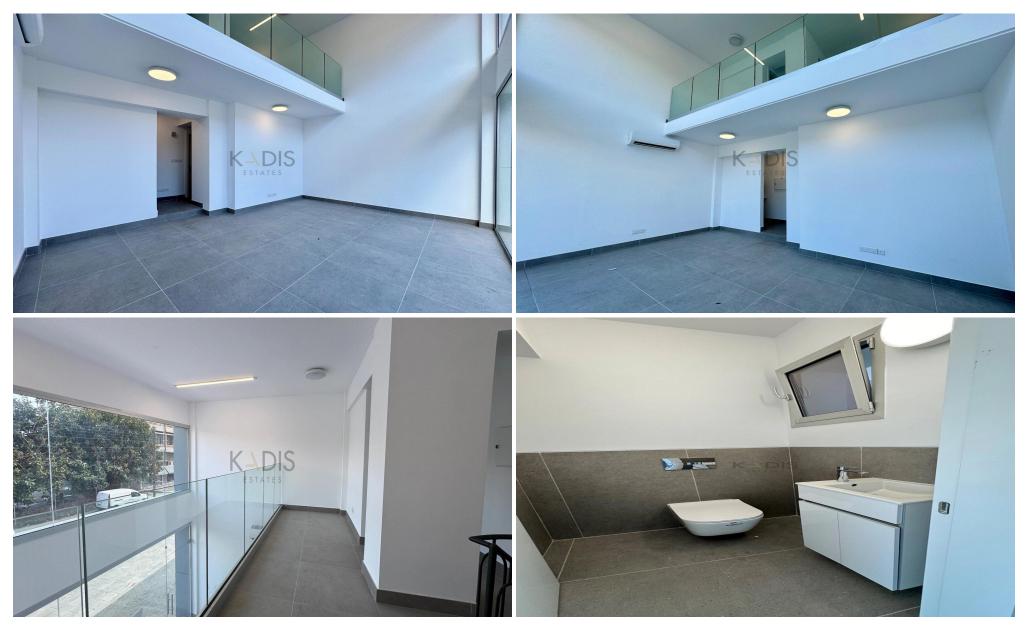

## 55m<sup>2</sup> Commercial for Rent in Limassol - Agia Zoni

- •Ground floor 35sqm
- Mezzanine 20m2
- •1 WC
- •1 covered parking

This modern shop, available for rent, offers a prime internal space of 55 m2, perfect for a variety of business ventures. Located in the vibrant area of Agia Zoni, this space benefits from high visibility and foot traffic, making it an ideal location for retail or services.