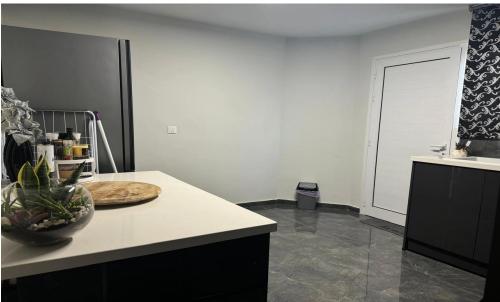

## 2 Bedroom Apartment for Rent in Parekklisia, Limassol District

Spacious, recently renovated 110 sq.m ground-floor apartment in a 2-floor building. Features include:

Large dining/lounge area
2 double bedrooms
1 WC/shower
Separate kitchen with modern fittings
All interiors are brand new. Don't miss this stylish, move-in-ready apartment!