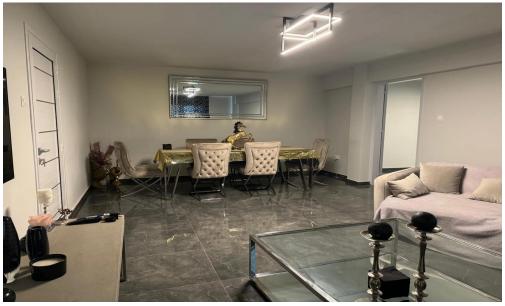

## 2 Bedroom Apartment for Rent in Parekklisia, Limassol District

Spacious, recently renovated 110 sq.m ground-floor apartment in a 2-floor building. Features include:

Large dining/lounge area
2 double bedrooms
1 WC/shower
Separate kitchen with modern fittings
All interiors are brand new. Don't miss this stylish, move-in-ready apartment!