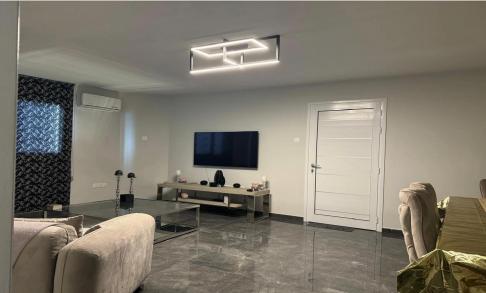

## 2 Bedroom Apartment for Rent in Parekklisia, Limassol District

Spacious, recently renovated 110 sq.m ground-floor apartment in a 2-floor building. Features include:

Large dining/lounge area
2 double bedrooms
1 WC/shower
Separate kitchen with modern fittings
All interiors are brand new. Don't miss this stylish, move-in-ready apartment!