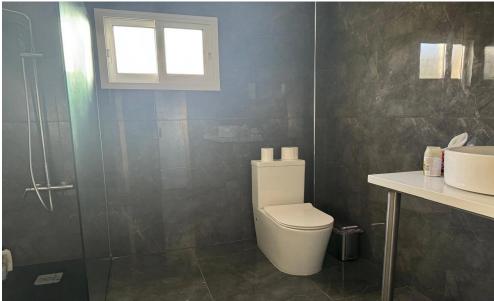

## 2 Bedroom Apartment for Rent in Parekklisia, Limassol District

Spacious, recently renovated 110 sq.m ground-floor apartment in a 2-floor building. Features include:

Large dining/lounge area
2 double bedrooms
1 WC/shower
Separate kitchen with modern fittings
All interiors are brand new. Don't miss this stylish, move-in-ready apartment!