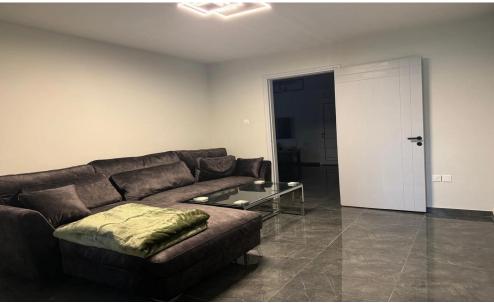

## 2 Bedroom Apartment for Rent in Parekklisia, Limassol District

Spacious, recently renovated 110 sq.m ground-floor apartment in a 2-floor building. Features include:

Large dining/lounge area
2 double bedrooms
1 WC/shower
Separate kitchen with modern fittings
All interiors are brand new. Don't miss this stylish, move-in-ready apartment!