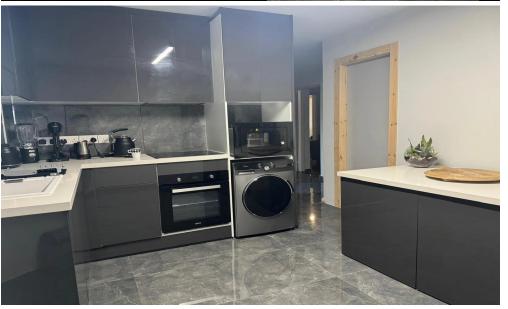

## 2 Bedroom Apartment for Rent in Parekklisia, Limassol District

Spacious, recently renovated 110 sq.m ground-floor apartment in a 2-floor building. Features include:

Large dining/lounge area
2 double bedrooms
1 WC/shower
Separate kitchen with modern fittings
All interiors are brand new. Don't miss this stylish, move-in-ready apartment!