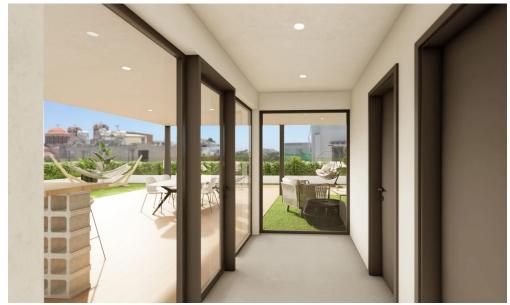

First Floor

Status: Under Construction Covered Area: 270 m<sup>2</sup> Covered Verandas: 30 m<sup>2</sup> Uncovered Area: 180 m<sup>2</sup>

Total Area: 480 m<sup>2</sup>

Located in the vibrant Historical Center, these offices combine modern design with a prime, culturally rich location. Perfect for businesses seeking a blend of contemporary functionality and historical charm.