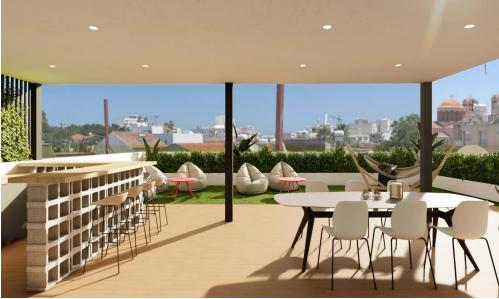

First Floor

Status: Under Construction Covered Area: 270 m<sup>2</sup> Covered Verandas: 30 m<sup>2</sup> Uncovered Area: 180 m<sup>2</sup>

Total Area: 480 m<sup>2</sup>

Located in the vibrant Historical Center, these offices combine modern design with a prime, culturally rich location. Perfect for businesses seeking a blend of contemporary functionality and historical charm.