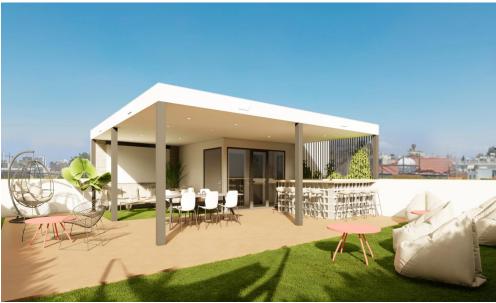

First Floor

Status: Under Construction Covered Area: 270 m<sup>2</sup> Covered Verandas: 30 m<sup>2</sup> Uncovered Area: 180 m<sup>2</sup>

Total Area: 480 m<sup>2</sup>

Located in the vibrant Historical Center, these offices combine modern design with a prime, culturally rich location. Perfect for businesses seeking a blend of contemporary functionality and historical charm.