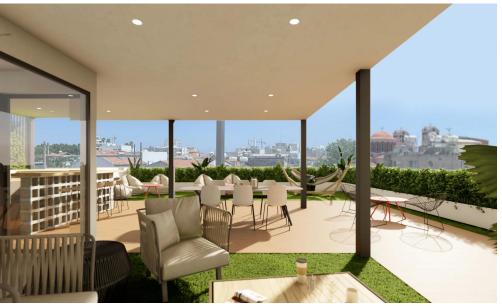

First Floor

Status: Under Construction Covered Area: 270 m<sup>2</sup> Covered Verandas: 30 m<sup>2</sup> Uncovered Area: 180 m<sup>2</sup>

Total Area: 480 m<sup>2</sup>

Located in the vibrant Historical Center, these offices combine modern design with a prime, culturally rich location. Perfect for businesses seeking a blend of contemporary functionality and historical charm.