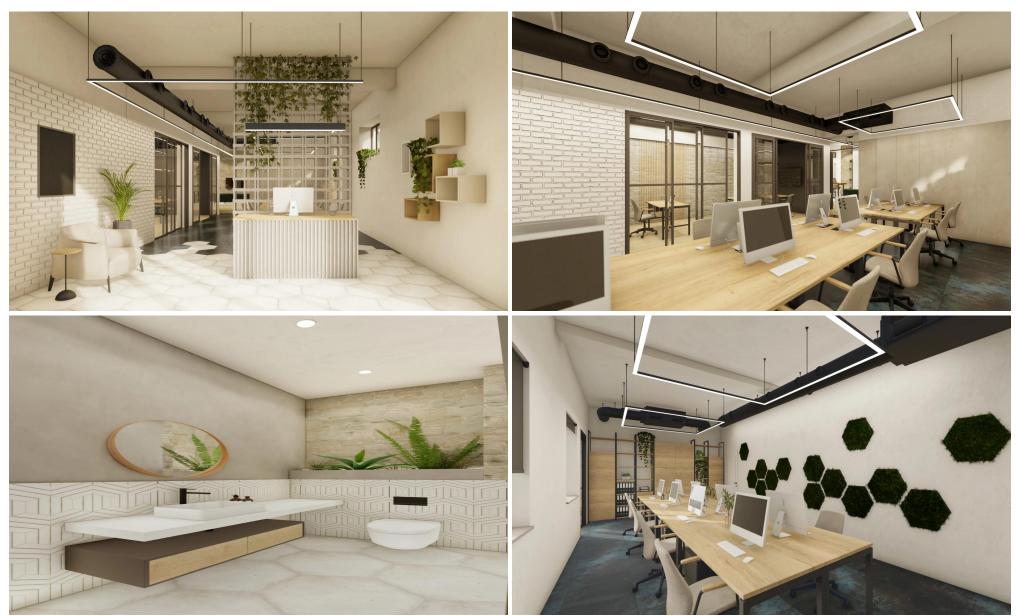

## 570m<sup>2</sup> Office for Rent in Limassol District

Property Description: Offices in Historical Center

**Ground Floor** 

Status: Under Construction Covered Area: 270 m<sup>2</sup> Total Area: 270 m<sup>2</sup>

First Floor

Status: Under Construction Covered Area: 270 m<sup>2</sup> Covered Verandas: 30 m<sup>2</sup> Uncovered Area: 180 m<sup>2</sup>

Total Area: 480 m<sup>2</sup>

Located in the vibrant Historical Center, these offices combine modern design with a prime, culturally rich location. Perfect for businesses seeking a blend of contemporary functionality and historical charm.