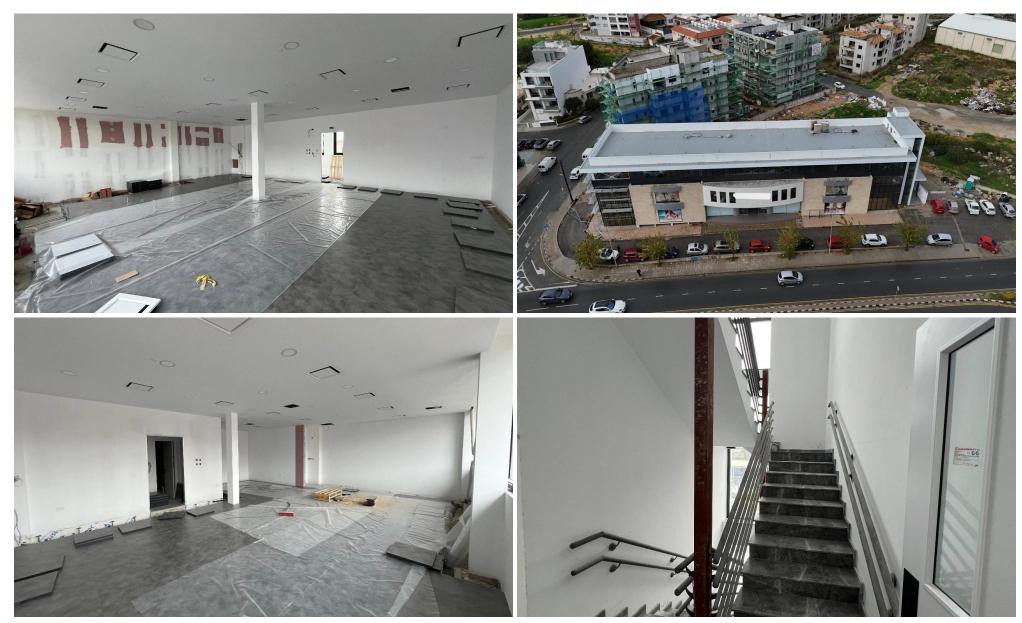

## 500m<sup>2</sup> Office for Rent in Limassol - Linopetra

A floor with four offices with a total area of 500 m2. The premises are divided into four separate offices with an area of 125 m2 each, with a private kitchen, bathrooms and a shared veranda. It is possible to rent both one and several offices at the same time (1, 2, 3 or all 4). The floor has 12 parking spaces (3 for each office), of which 6 are in the underground parking.