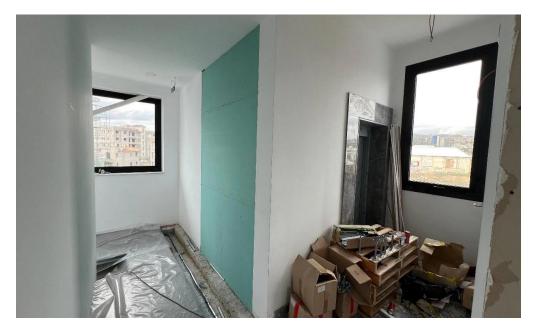

## 500m<sup>2</sup> Office for Rent in Limassol - Linopetra

A floor with four offices with a total area of 500 m2. The premises are divided into four separate offices with an area of 125 m2 each, with a private kitchen, bathrooms and a shared veranda. It is possible to rent both one and several offices at the same time (1, 2, 3 or all 4). The floor has 12 parking spaces (3 for each office), of which 6 are in the underground parking.