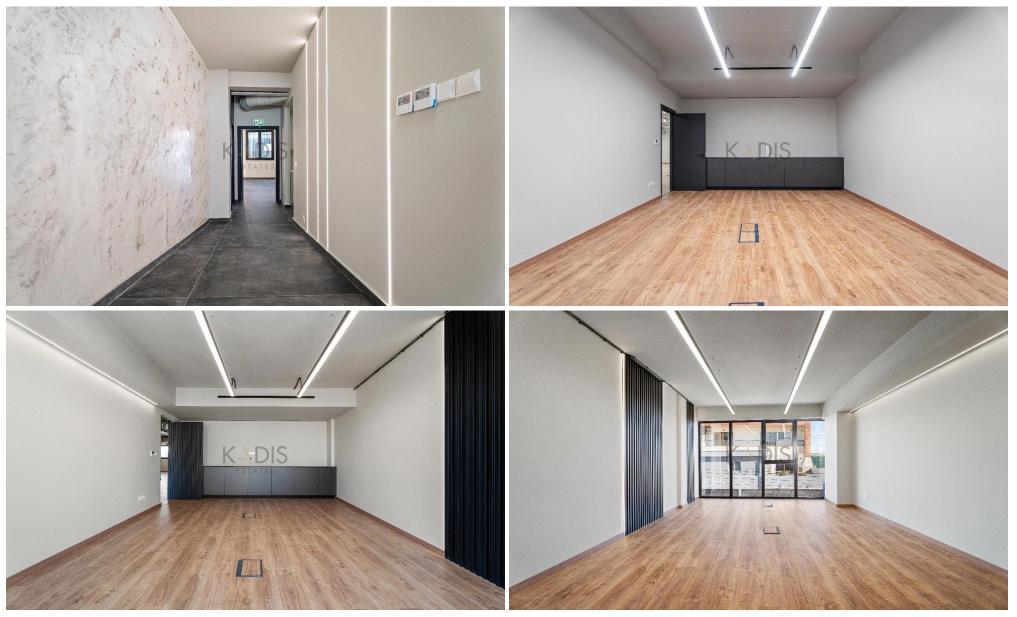

### 600m<sup>2</sup> Building for Rent in Limassol - Katholiki

- Internal area 600sqm
- •Luxury specifications
- Elevator
- •Raised floor
- •Server Room
- •10 parking spaces
- Roofgarden

This outstanding commercial building, now available for rent, offers a spacious 600 m2 of internal area ready for your business needs. Recently renovated in 2024, this modern building in Katholiki boasts a fresh, contemporary design that is sure to impress clients and customers alike.

| Property Info           |                                                                    | Plot / Area Info |                         | Additional info                   |                  |  |  |
|-------------------------|--------------------------------------------------------------------|------------------|-------------------------|-----------------------------------|------------------|--|--|
| Covered Area<br>Heating | 600<br>Central Heating, Yes                                        | Parking          | Uncovered, Yes          | Reference Number<br>Property type | 9445<br>Building |  |  |
| Air Conditioning        | All rooms, Yes                                                     | Turking          |                         | Condition                         | Brand New        |  |  |
| Amenities               | Location                                                           |                  |                         |                                   |                  |  |  |
| • Elevator              | Location: Limassol - Katholiki<br>Coordinates: 34.674119147033 / 3 | 3.03982398379    | Region: <b>Limassol</b> |                                   |                  |  |  |