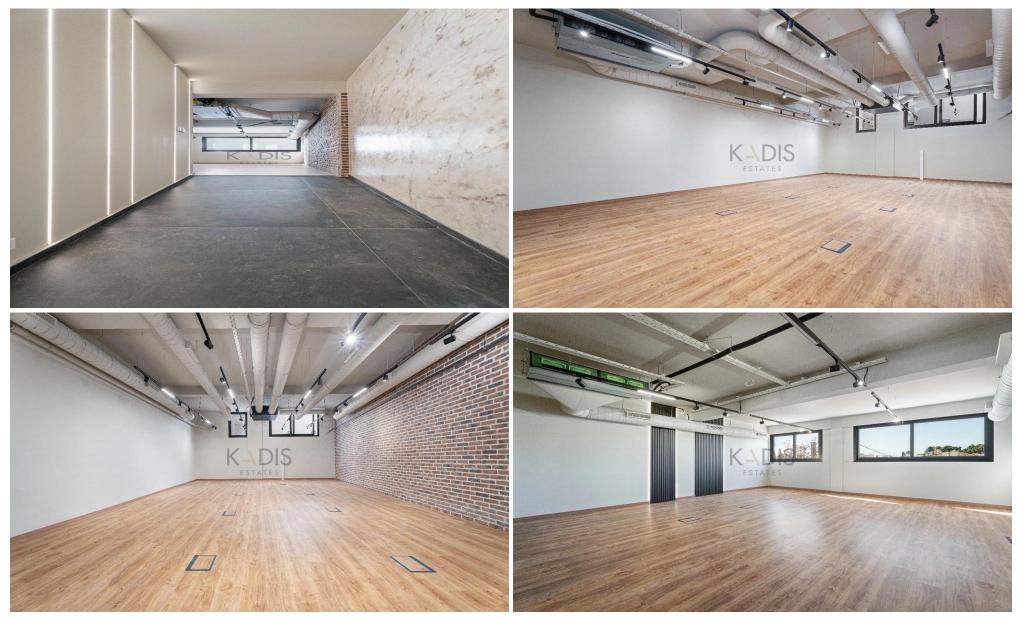

### 600m<sup>2</sup> Building for Rent in Limassol - Katholiki

- Internal area 600sqm
- •Luxury specifications
- Elevator
- •Raised floor
- •Server Room
- •10 parking spaces
- Roofgarden

This outstanding commercial building, now available for rent, offers a spacious 600 m2 of internal area ready for your business needs. Recently renovated in 2024, this modern building in Katholiki boasts a fresh, contemporary design that is sure to impress clients and customers alike.

| Property Info           |                                                                    | Plot / Area Info |                         | Additional info                   |                  |  |  |
|-------------------------|--------------------------------------------------------------------|------------------|-------------------------|-----------------------------------|------------------|--|--|
| Covered Area<br>Heating | 600<br>Central Heating, Yes                                        | Parking          | Uncovered, Yes          | Reference Number<br>Property type | 9445<br>Building |  |  |
| Air Conditioning        | All rooms, Yes                                                     | Turking          |                         | Condition                         | Brand New        |  |  |
| Amenities               | Location                                                           |                  |                         |                                   |                  |  |  |
| • Elevator              | Location: Limassol - Katholiki<br>Coordinates: 34.674119147033 / 3 | 3.03982398379    | Region: <b>Limassol</b> |                                   |                  |  |  |