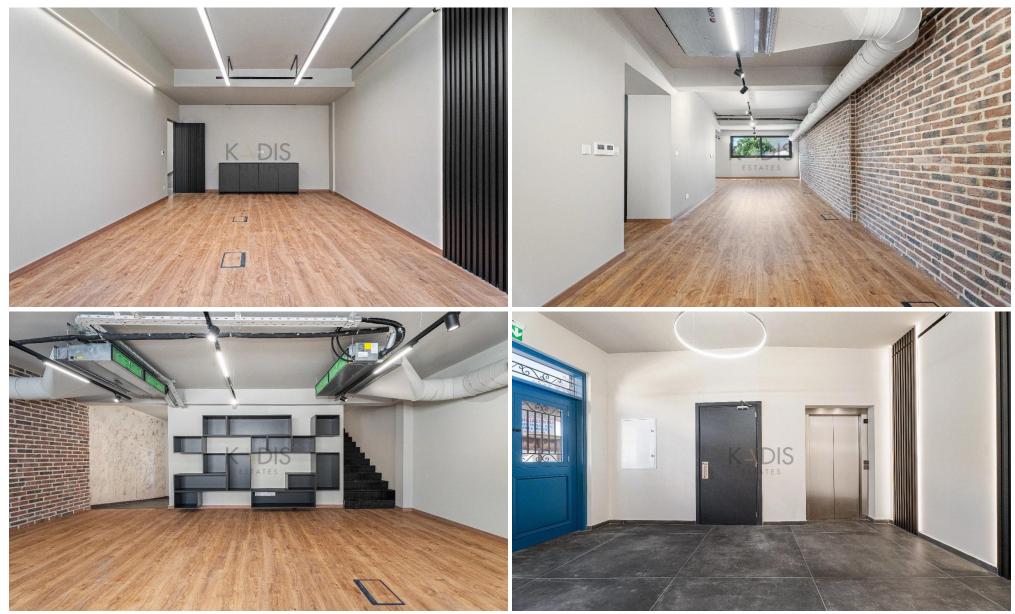

### 600m<sup>2</sup> Building for Rent in Limassol - Katholiki

- Internal area 600sqm
- •Luxury specifications
- Elevator
- •Raised floor
- •Server Room
- •10 parking spaces
- Roofgarden

This outstanding commercial building, now available for rent, offers a spacious 600 m2 of internal area ready for your business needs. Recently renovated in 2024, this modern building in Katholiki boasts a fresh, contemporary design that is sure to impress clients and customers alike.

| Property Info           |                                                                    | Plot / Area Info |                         | Additional info                   |                  |  |  |
|-------------------------|--------------------------------------------------------------------|------------------|-------------------------|-----------------------------------|------------------|--|--|
| Covered Area<br>Heating | 600<br>Central Heating, Yes                                        | Parking          | Uncovered, Yes          | Reference Number<br>Property type | 9445<br>Building |  |  |
| Air Conditioning        | All rooms, Yes                                                     | Turking          |                         | Condition                         | Brand New        |  |  |
| Amenities               | Location                                                           |                  |                         |                                   |                  |  |  |
| • Elevator              | Location: Limassol - Katholiki<br>Coordinates: 34.674119147033 / 3 | 3.03982398379    | Region: <b>Limassol</b> |                                   |                  |  |  |