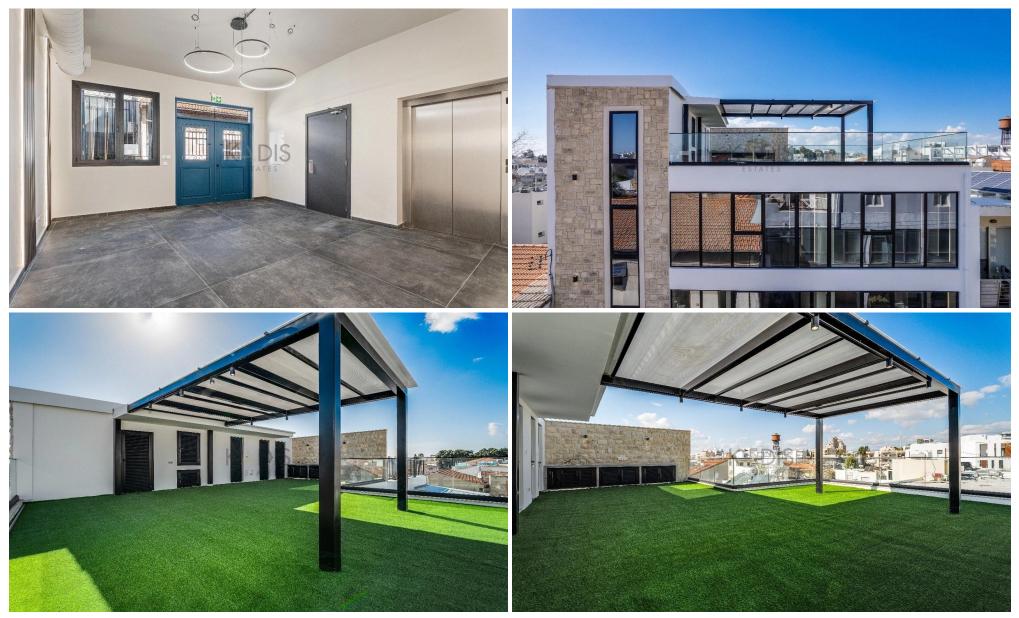

### 600m<sup>2</sup> Building for Rent in Limassol - Katholiki

- Internal area 600sqm
- •Luxury specifications
- Elevator
- •Raised floor
- •Server Room
- •10 parking spaces
- Roofgarden

This outstanding commercial building, now available for rent, offers a spacious 600 m2 of internal area ready for your business needs. Recently renovated in 2024, this modern building in Katholiki boasts a fresh, contemporary design that is sure to impress clients and customers alike.

| Property Info           |                                                                    | Plot / Area Info |                         | Additional info                   |                  |  |  |
|-------------------------|--------------------------------------------------------------------|------------------|-------------------------|-----------------------------------|------------------|--|--|
| Covered Area<br>Heating | 600<br>Central Heating, Yes                                        | Parking          | Uncovered, Yes          | Reference Number<br>Property type | 9445<br>Building |  |  |
| Air Conditioning        | All rooms, Yes                                                     | Turking          |                         | Condition                         | Brand New        |  |  |
| Amenities               | Location                                                           |                  |                         |                                   |                  |  |  |
| • Elevator              | Location: Limassol - Katholiki<br>Coordinates: 34.674119147033 / 3 | 3.03982398379    | Region: <b>Limassol</b> |                                   |                  |  |  |