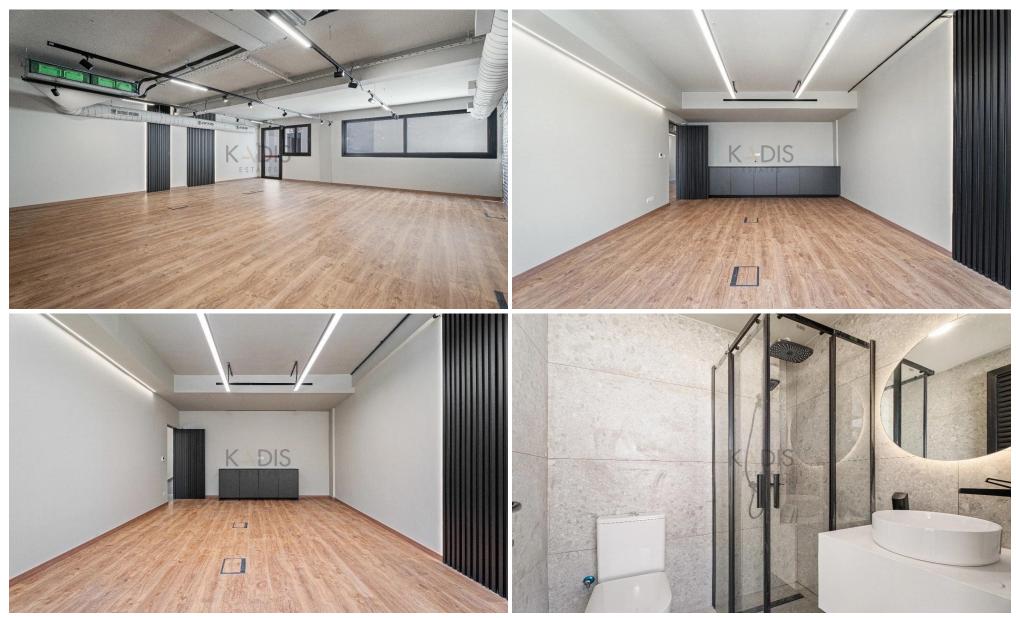

### 600m<sup>2</sup> Building for Rent in Limassol - Katholiki

- Internal area 600sqm
- •Luxury specifications
- Elevator
- •Raised floor
- •Server Room
- •10 parking spaces
- Roofgarden

This outstanding commercial building, now available for rent, offers a spacious 600 m2 of internal area ready for your business needs. Recently renovated in 2024, this modern building in Katholiki boasts a fresh, contemporary design that is sure to impress clients and customers alike.

| Property Info           |                                                                    | Plot / Area Info |                         | Additional info                   |                  |  |  |
|-------------------------|--------------------------------------------------------------------|------------------|-------------------------|-----------------------------------|------------------|--|--|
| Covered Area<br>Heating | 600<br>Central Heating, Yes                                        | Parking          | Uncovered, Yes          | Reference Number<br>Property type | 9445<br>Building |  |  |
| Air Conditioning        | All rooms, Yes                                                     | Turking          |                         | Condition                         | Brand New        |  |  |
| Amenities               | Location                                                           |                  |                         |                                   |                  |  |  |
| • Elevator              | Location: Limassol - Katholiki<br>Coordinates: 34.674119147033 / 3 | 3.03982398379    | Region: <b>Limassol</b> |                                   |                  |  |  |