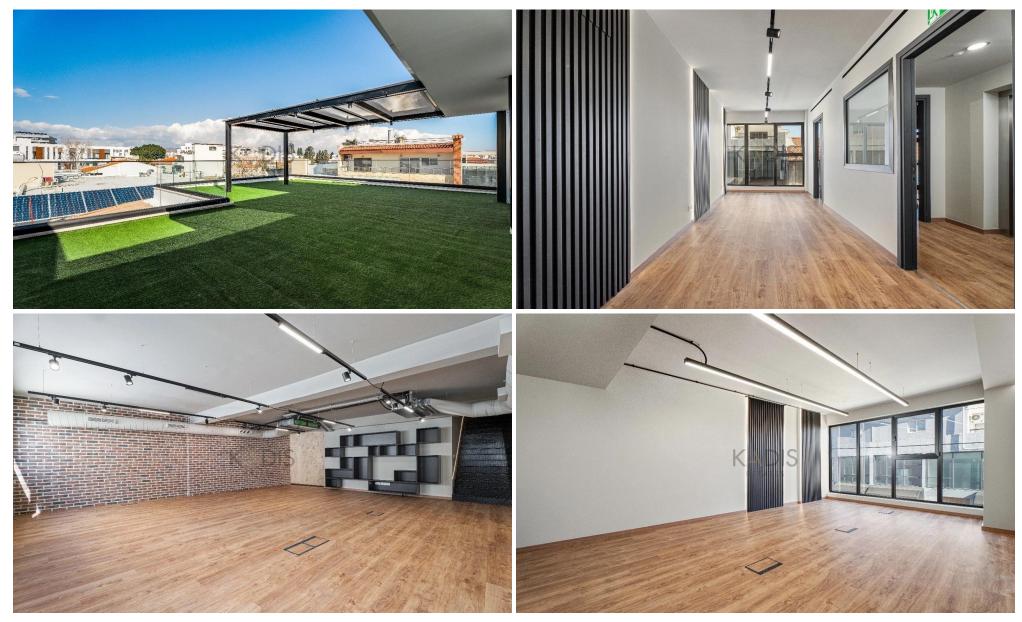

### 600m<sup>2</sup> Building for Rent in Limassol - Katholiki

- Internal area 600sqm
- •Luxury specifications
- Elevator
- •Raised floor
- •Server Room
- •10 parking spaces
- Roofgarden

This outstanding commercial building, now available for rent, offers a spacious 600 m2 of internal area ready for your business needs. Recently renovated in 2024, this modern building in Katholiki boasts a fresh, contemporary design that is sure to impress clients and customers alike.

| Property Info           |                                                                    | Plot / Area Info |                         | Additional info                   |                  |  |  |
|-------------------------|--------------------------------------------------------------------|------------------|-------------------------|-----------------------------------|------------------|--|--|
| Covered Area<br>Heating | 600<br>Central Heating, Yes                                        | Parking          | Uncovered, Yes          | Reference Number<br>Property type | 9445<br>Building |  |  |
| Air Conditioning        | All rooms, Yes                                                     | Turking          |                         | Condition                         | Brand New        |  |  |
| Amenities               | Location                                                           |                  |                         |                                   |                  |  |  |
| • Elevator              | Location: Limassol - Katholiki<br>Coordinates: 34.674119147033 / 3 | 3.03982398379    | Region: <b>Limassol</b> |                                   |                  |  |  |