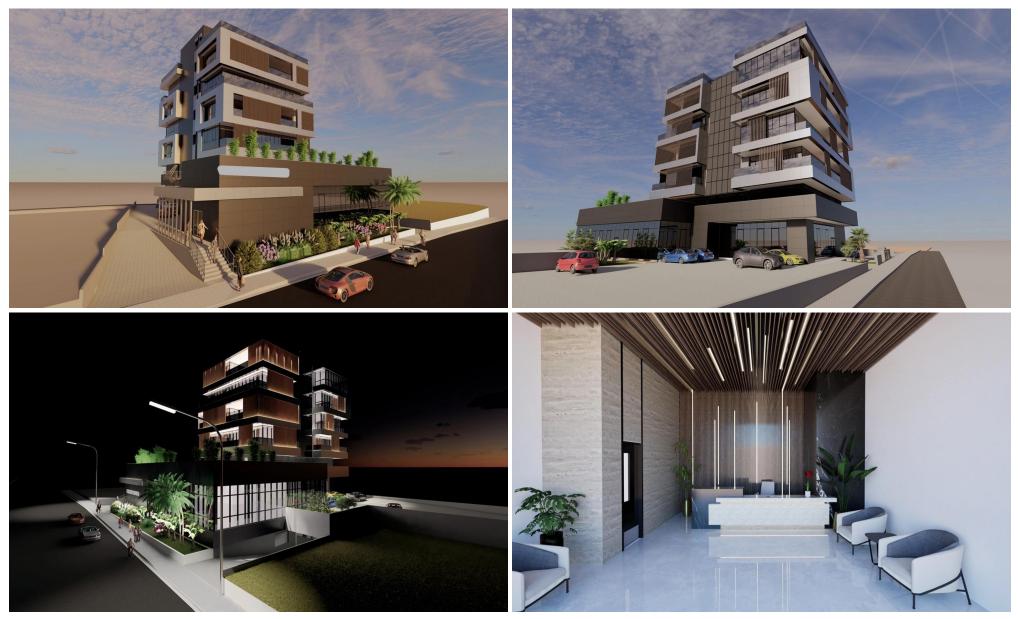

## 199m<sup>2</sup> Office for Rent in Limassol - Kapsalos

Privately-owned commercial building, strategically situated in a prime location in central Limassol. Accessible via three major Avenues. Poised to set new benchmarks for environmentally focused commercial real estate in Cyprus, offering 2,300 m<sup>2</sup> of open-planned office space to meet ANY business needs. A model of sustainable and innovative workspace in Limassol. The project's Design & Supervision is spearheaded by pioneering companies in their respective fields.