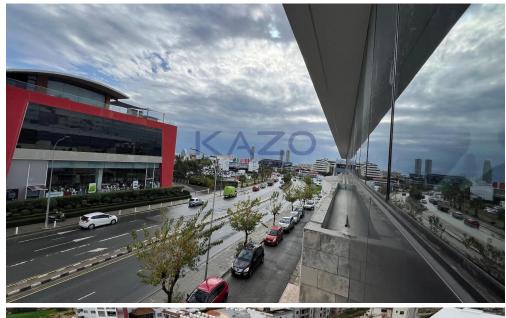

## 250m<sup>2</sup> Office for Rent in Limassol - Linopetra

Discover this exceptional office space available for rent in the vibrant area of Linopetra. Spanning an impressive 250 m², this modern office is located on the first floor of a newly constructed building, completed in 2025. Its east-facing orientation allows for ample natural light throughout the day, creating a bright and inviting work environment.

Linopetra is a thriving hub, known for its blend of business and leisure. The area features a mix of shops, cafes, and restaurants, making it convenient for employees and clients alike. Additionally, the proximity to major highways ensures easy access to surrounding regions, improving connectivity for your business.