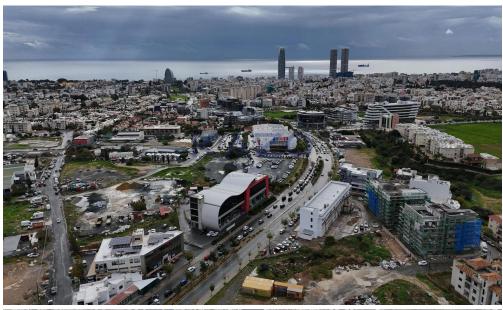

## 250m<sup>2</sup> Office for Rent in Limassol - Linopetra

Discover this exceptional office space available for rent in the vibrant area of Linopetra. Spanning an impressive 250 m², this modern office is located on the first floor of a newly constructed building, completed in 2025. Its east-facing orientation allows for ample natural light throughout the day, creating a bright and inviting work environment.

Linopetra is a thriving hub, known for its blend of business and leisure. The area features a mix of shops, cafes, and restaurants, making it convenient for employees and clients alike. Additionally, the proximity to major highways ensures easy access to surrounding regions, improving connectivity for your business.