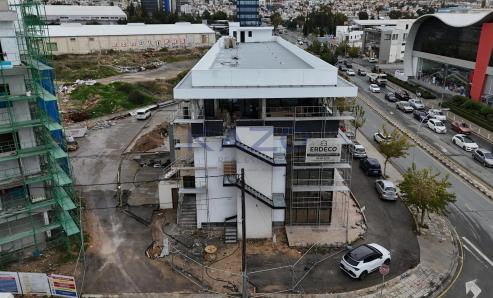

## 250m<sup>2</sup> Office for Rent in Limassol - Linopetra

Discover this exceptional office space available for rent in the vibrant area of Linopetra. Spanning an impressive 250 m², this modern office is located on the first floor of a newly constructed building, completed in 2025. Its east-facing orientation allows for ample natural light throughout the day, creating a bright and inviting work environment.

Linopetra is a thriving hub, known for its blend of business and leisure. The area features a mix of shops, cafes, and restaurants, making it convenient for employees and clients alike. Additionally, the proximity to major highways ensures easy access to surrounding regions, improving connectivity for your business.