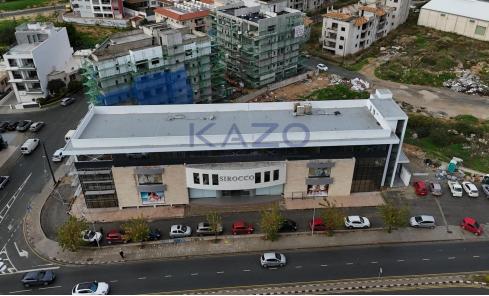

## 250m<sup>2</sup> Office for Rent in Limassol - Linopetra

Discover this exceptional office space available for rent in the vibrant area of Linopetra. Spanning an impressive 250 m², this modern office is located on the first floor of a newly constructed building, completed in 2025. Its east-facing orientation allows for ample natural light throughout the day, creating a bright and inviting work environment.

Linopetra is a thriving hub, known for its blend of business and leisure. The area features a mix of shops, cafes, and restaurants, making it convenient for employees and clients alike. Additionally, the proximity to major highways ensures easy access to surrounding regions, improving connectivity for your business.