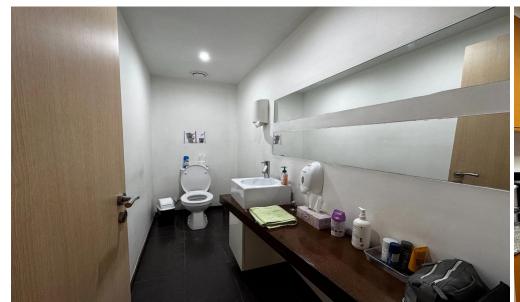

- Building will be renovated full in the coming months
- -375 sgm covered area
- -60 sqm open veranda
- -1st floor
- -10 parking spaces
- -3 Toilets
- -1 fully equipped kitchen
- -3 meeting rooms
- -Server room
- A/C throughout
- -Prime location main street
- Current furniture can be purchased from tenants who are leaving
- Common expenses included in the price