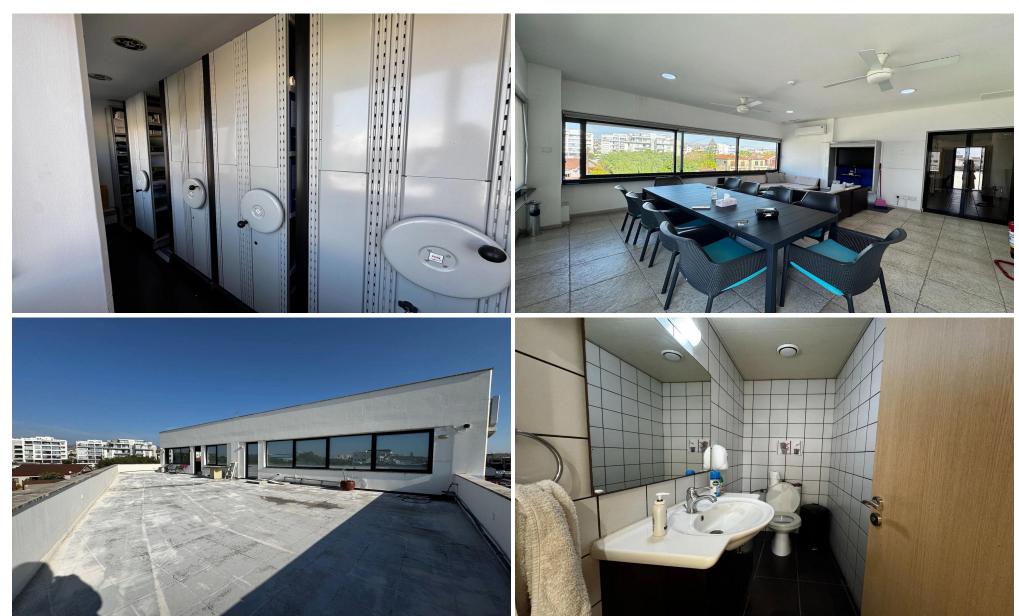

- Building will be renovated full in the coming months
- -375 sgm covered area
- -60 sqm open veranda
- -1st floor
- -10 parking spaces
- -3 Toilets
- -1 fully equipped kitchen
- -3 meeting rooms
- -Server room
- A/C throughout
- -Prime location main street
- Current furniture can be purchased from tenants who are leaving
- Common expenses included in the price