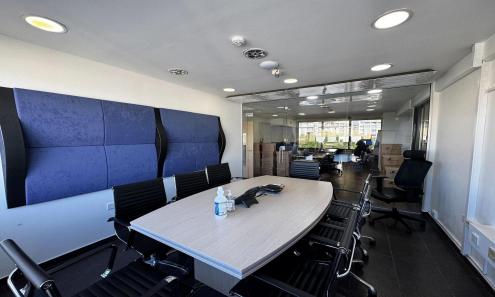

- Building will be renovated full in the coming months
- -375 sgm covered area
- -60 sqm open veranda
- -1st floor
- -10 parking spaces
- -3 Toilets
- -1 fully equipped kitchen
- -3 meeting rooms
- -Server room
- A/C throughout
- -Prime location main street
- Current furniture can be purchased from tenants who are leaving
- Common expenses included in the price