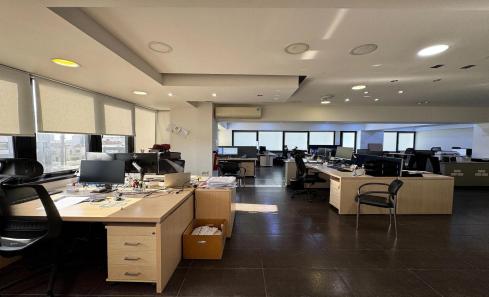

- Building will be renovated full in the coming months
- -375 sgm covered area
- -60 sqm open veranda
- -1st floor
- -10 parking spaces
- -3 Toilets
- -1 fully equipped kitchen
- -3 meeting rooms
- -Server room
- A/C throughout
- -Prime location main street
- Current furniture can be purchased from tenants who are leaving
- Common expenses included in the price