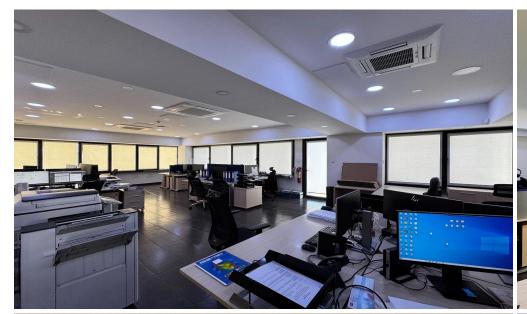

- Building will be renovated full in the coming months
- -375 sgm covered area
- -60 sqm open veranda
- -1st floor
- -10 parking spaces
- -3 Toilets
- -1 fully equipped kitchen
- -3 meeting rooms
- -Server room
- A/C throughout
- -Prime location main street
- Current furniture can be purchased from tenants who are leaving
- Common expenses included in the price