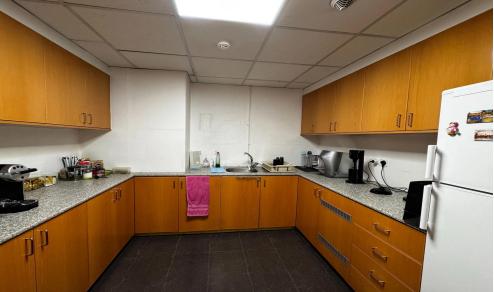

- Building will be renovated full in the coming months
- -375 sgm covered area
- -60 sqm open veranda
- -1st floor
- -10 parking spaces
- -3 Toilets
- -1 fully equipped kitchen
- -3 meeting rooms
- -Server room
- A/C throughout
- -Prime location main street
- Current furniture can be purchased from tenants who are leaving
- Common expenses included in the price