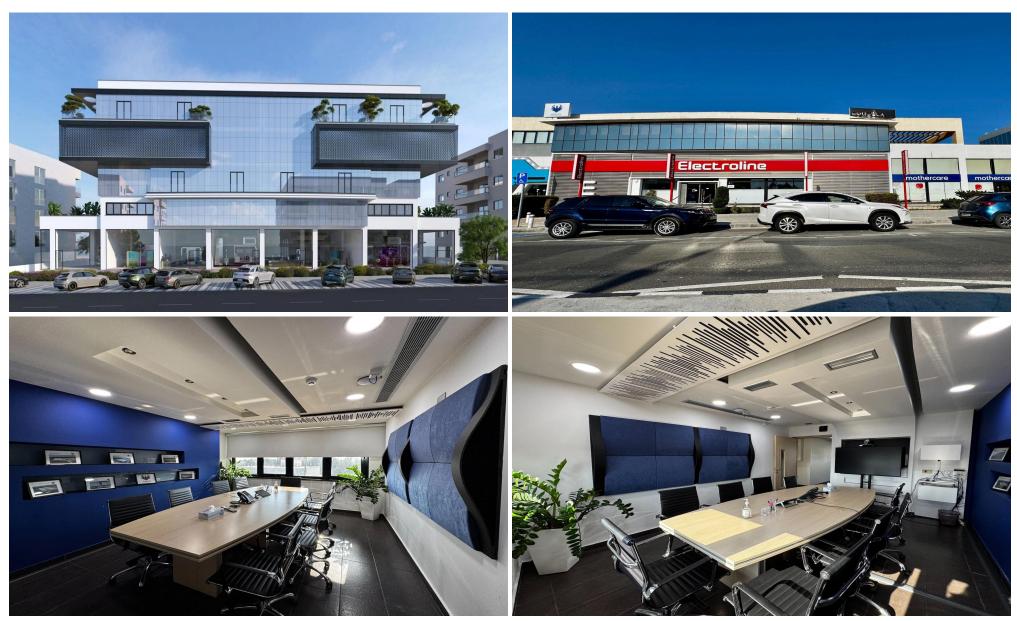

## 375m<sup>2</sup> Office for Rent in Limassol - Agios Athanasios

Office for rent in the main street of Kolonakiou. The location provides perfect visibility and foot traffic making it an ideal spot for businesses looking to establish high- exposure location.

- Building will be renovated full in the coming months
- -375 sgm covered area
- -60 sqm open veranda
- -1st floor
- -10 parking spaces
- -3 Toilets
- -1 fully equipped kitchen
- -3 meeting rooms
- -Server room
- A/C throughout
- -Prime location main street
- Current furniture can be purchased from tenants who are leaving
- Common expenses included in the price