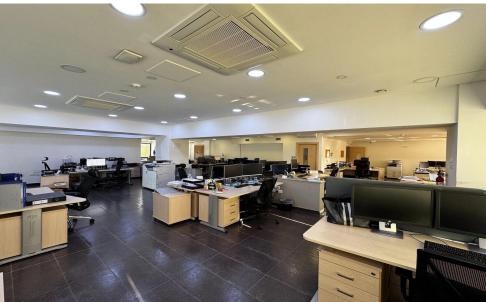

- Building will be renovated full in the coming months
- -375 sgm covered area
- -60 sqm open veranda
- -1st floor
- -10 parking spaces
- -3 Toilets
- -1 fully equipped kitchen
- -3 meeting rooms
- -Server room
- A/C throughout
- -Prime location main street
- Current furniture can be purchased from tenants who are leaving
- Common expenses included in the price