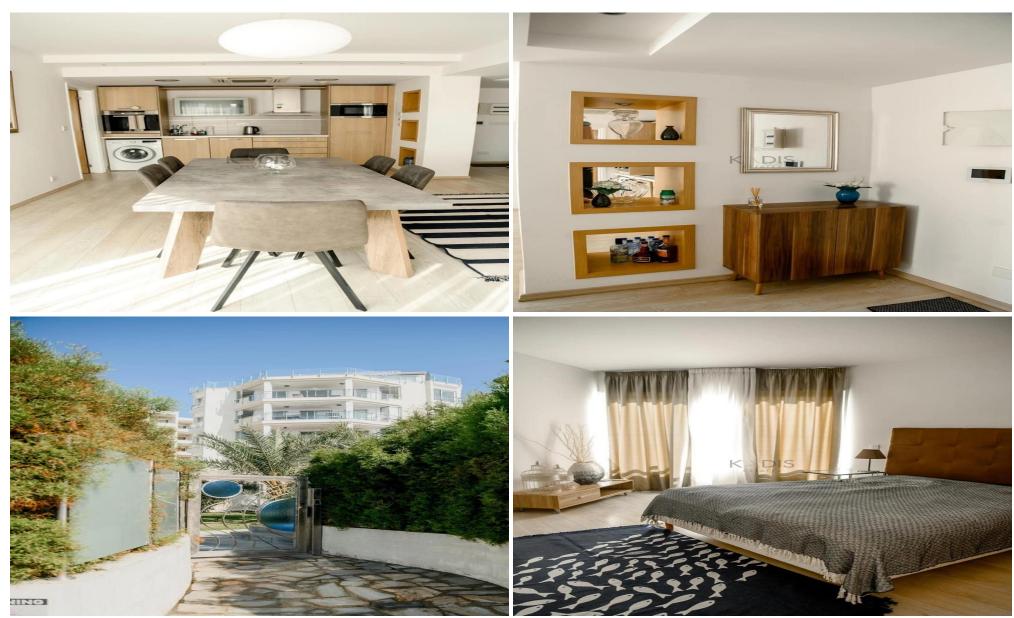

## 2 Bedroom Apartment for Rent in Potamos Germasogeias, Limassol District

Stylish and contemporary apartment situated in a complex with hotel facilities in prime location right on the beach, its surrounded by tropical garden and its features an outdoor pool, gardens and signature fitness center, perfect for maintaining an active lifestyle. The south-facing orientation allows for plenty of natural light and stunning views of the sea.

- \* Furnished with Modern Furniture
- \* Fully Equipped with Kitchen Appliances
- \* Spacious Bedrooms with High Ceilings
- \* Fully Inverter Air-Conditioned Units in All Rooms

### Property Highlights:

- \* Amazing SEAViews
- \* Close to All Essential Amenities
- •2 bedrooms
- •1 bathroom

..

Property Info

Plot / Area Info

**Additional info** 

Covered Area Heating Air Conditioning 80