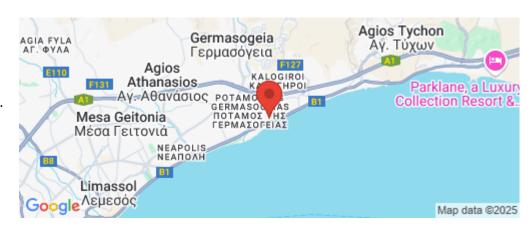

#### **Amenities**

• Gym

Location

**Location:** Potamos Germasogeias Region: **Limassol** 

Coordinates: 34.699794 / 33.09627

**Price: €2 000 + VAT** 

VAT for this property is €100 or €380. VAT usually is 19%. If it is your first purchase of property, you can have VAT reduced to 5% for the first 150sq.m. of the property.