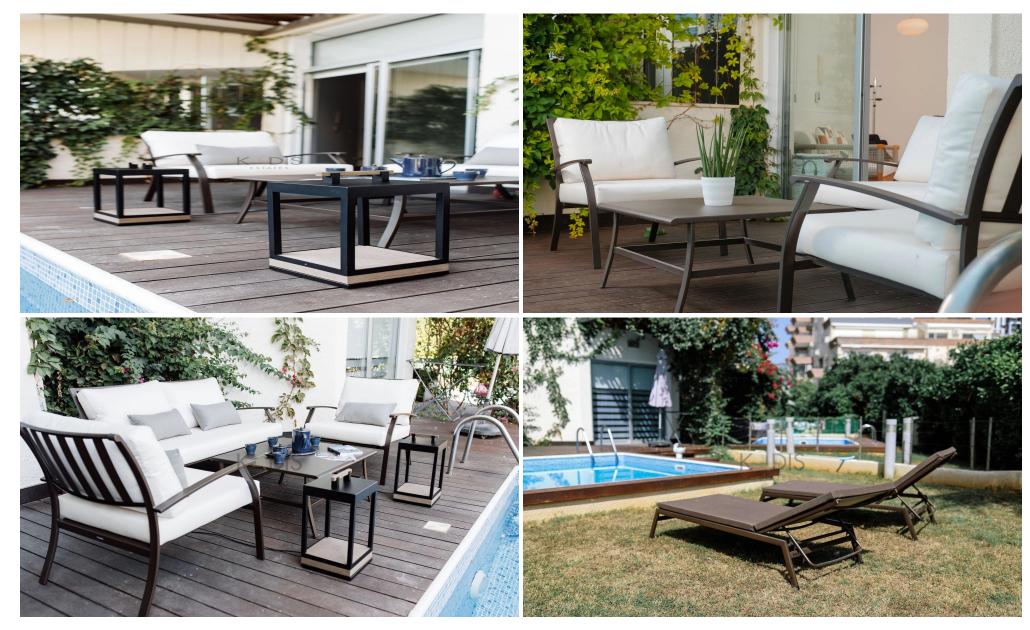

### 1 Bedroom Apartment for Rent in Potamos Germasogeias, Limassol District

Stylish and contemporary apartment situated in a complex with hotel facilities in prime location right on the beach, its surrounded by tropical garden and its features an outdoor pool, gardens and signature fitness center, perfect for maintaining an active lifestyle. The south-facing orientation allows for plenty of natural light and stunning views of the sea.

#### **Amenities**

• Gym

Location

**Location:** Potamos Germasogeias Region: **Limassol** 

Coordinates: 34.699794 / 33.09627

**Price: €2 000 + VAT** 

VAT for this property is €100 or €380. VAT usually is 19%. If it is your first purchase of property, you can have VAT reduced to 5% for the first 150sq.m. of the property.