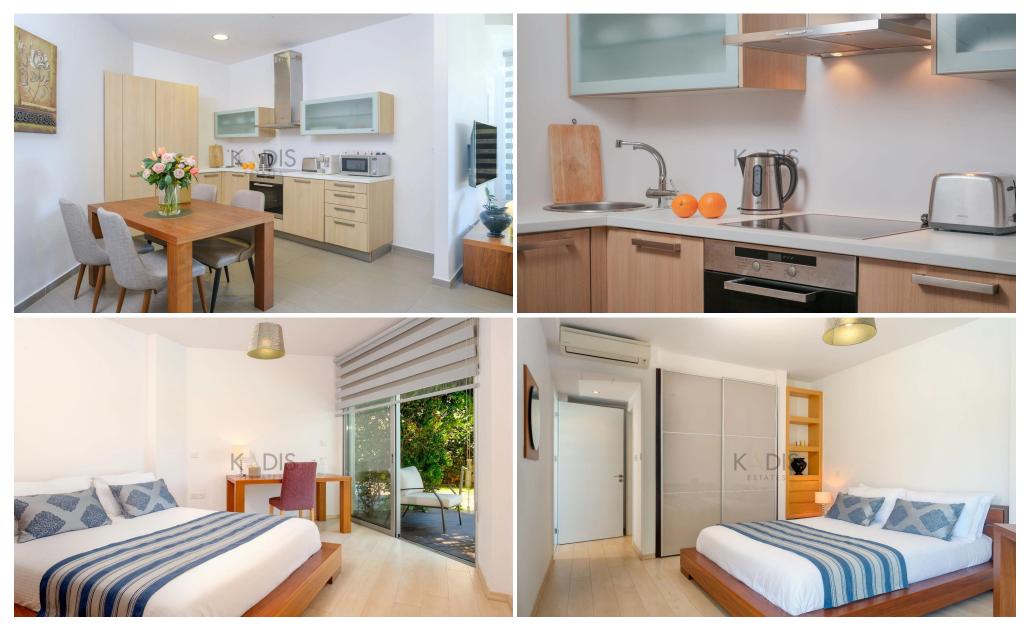

### 1 Bedroom Apartment for Rent in Potamos Germasogeias, Limassol District

Stylish and contemporary apartment situated in a complex with hotel facilities in prime location right on the beach, its surrounded by tropical garden and its features an outdoor pool, gardens and signature fitness center, perfect for maintaining an active lifestyle. The south-facing orientation allows for plenty of natural light and stunning views of the sea.

- \* Furnished with Modern Furniture
- \* Fully Equipped with Kitchen Appliances
- \* Spacious Bedrooms with High Ceilings
- \* Fully Inverter Air-Conditioned Units in All Rooms

### Property Highlights:

- \* Amazing SEAViews
- \* Close to All Essential Amenities
- •1 bedrooms
- •1 bathroom

..

Property Info Plot / Area Info Additional info

Covered Area Heating Air Conditioning 80 Central Heating, Yes All rooms, Yes