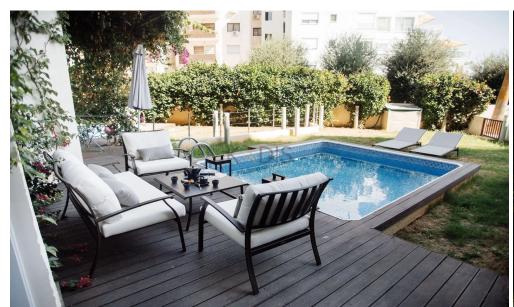

### 1 Bedroom Apartment for Rent in Potamos Germasogeias, Limassol District

Stylish and contemporary apartment situated in a complex with hotel facilities in prime location right on the beach, its surrounded by tropical garden and its features an outdoor pool, gardens and signature fitness center, perfect for maintaining an active lifestyle. The south-facing orientation allows for plenty of natural light and stunning views of the sea.

#### **Amenities**

• Gym

Location

**Location:** Potamos Germasogeias Region: **Limassol** 

Coordinates: 34.699794 / 33.09627

**Price: €2 000 + VAT** 

VAT for this property is €100 or €380. VAT usually is 19%. If it is your first purchase of property, you can have VAT reduced to 5% for the first 150sq.m. of the property.