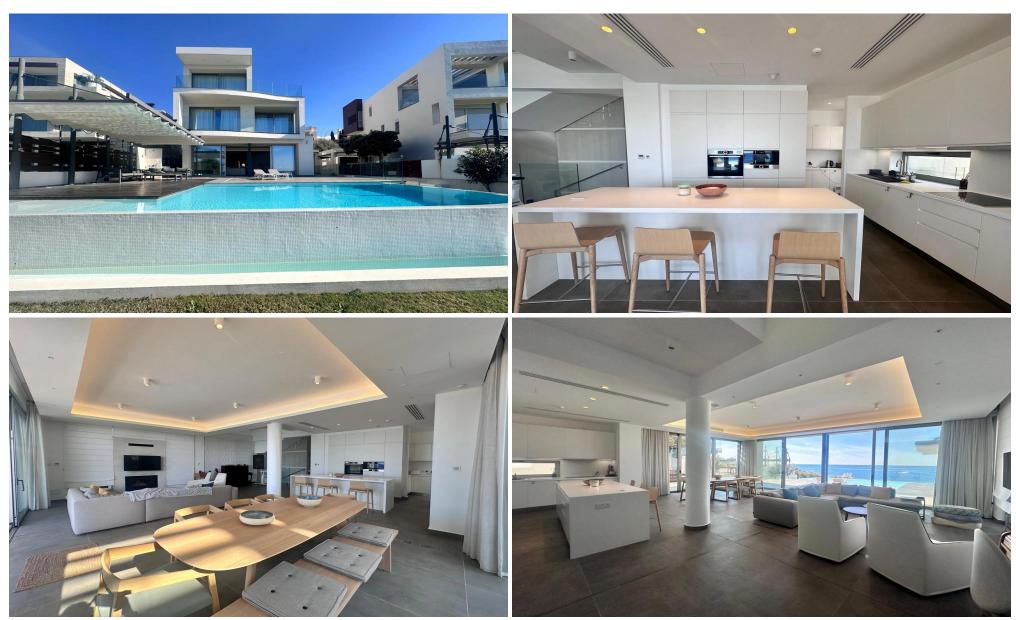

## **5 Bedroom House for Rent in Paphos**

This stunning beachfront villa is located in the sought-after Lower Chloraka area of Paphos, offering unobstructed sea views and direct access to the beach. Upon entering the villa, you'll be greeted by an open-plan living space featuring a cozy fireplace, a spacious dining area, and a fully equipped kitchen. A kitchenette and a guest toilet are also conveniently located on this level. Large sliding doors open out to a private overflow swimming pool and a lush garden that leads directly to the beach, perfect for outdoor relaxation and entertaining. Until On the upper floor, you'll find three beautifully appointed bedrooms. The master bedroom i...