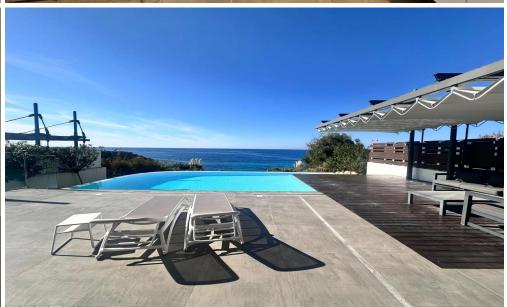

## **5 Bedroom House for Rent in Paphos**

This stunning beachfront villa is located in the sought-after Lower Chloraka area of Paphos, offering unobstructed sea views and direct access to the beach. Upon entering the villa, you'll be greeted by an open-plan living space featuring a cozy fireplace, a spacious dining area, and a fully equipped kitchen. A kitchenette and a guest toilet are also conveniently located on this level. Large sliding doors open out to a private overflow swimming pool and a lush garden that leads directly to the beach, perfect for outdoor relaxation and entertaining. Until On the upper floor, you'll find three beautifully appointed bedrooms. The master bedroom i...

| Property Info |     | Plot / Area Info |     | Additional info  |            |
|---------------|-----|------------------|-----|------------------|------------|
|               |     |                  |     | Reference Number | el0101657r |
| Covered Area  | 350 | Pool             | Yes | Property type    | House      |
|               |     |                  |     | Condition        | Pre-Owned  |
|               |     |                  |     | Bathrooms        | 4          |