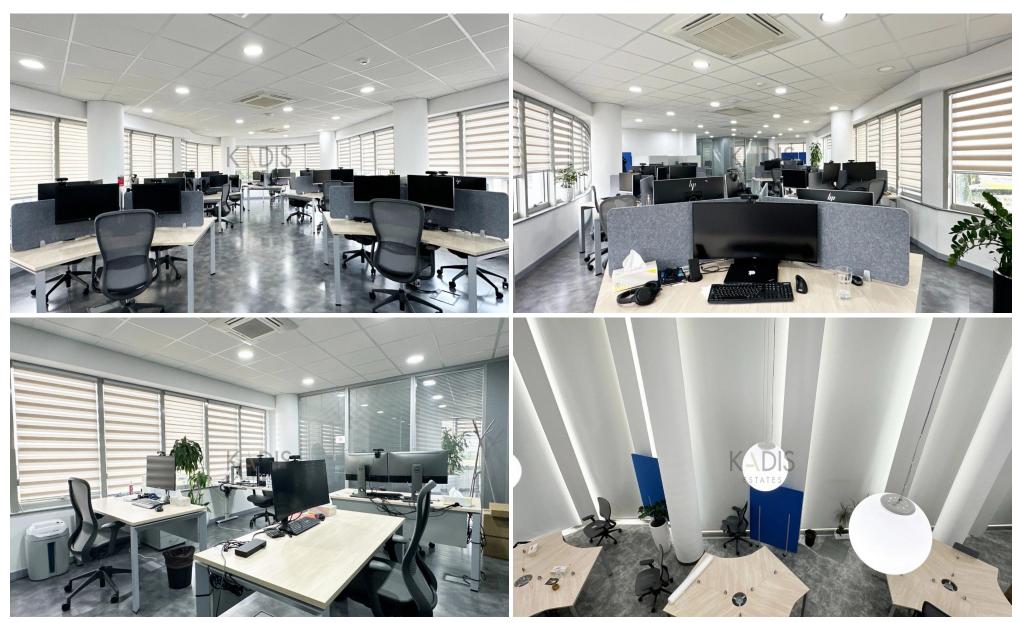

## 2027m<sup>2</sup> Building for Rent in Limassol District

- Internal Area 2027m2 office space
- Perfect location
- Turnkey (fully fitted and partitioned)
- High-end quality and stunning design
- 70 parking places (and possibility to rent more)
- CCTV, backup generator, security system, VRV
- •brand new staff bar-cafe-kitchen, staff game/rest/play areas
- 2 elevators
- Raised floors

This state-of-the-art office building offers five floors of premium, fully fitted, and partitioned office space designed to meet the needs of modern businesses. Strategically located at a key motorway junction in Limassol, it provides unparalleled accessibility to both the eastern and western part...