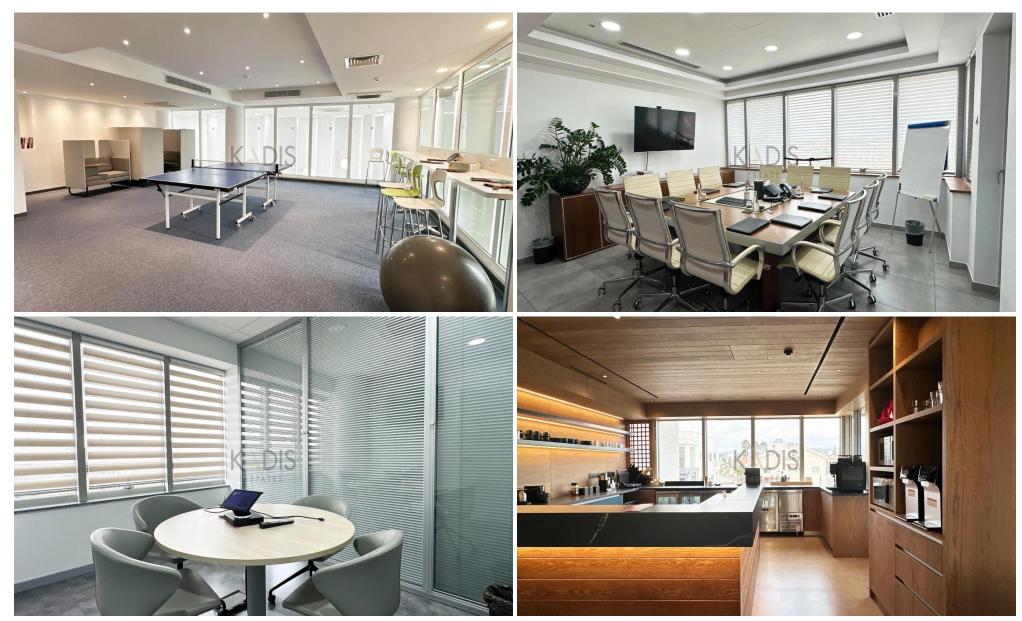

## 2027m<sup>2</sup> Building for Rent in Limassol District

- Internal Area 2027m2 office space
- Perfect location
- Turnkey (fully fitted and partitioned)
- High-end quality and stunning design
- 70 parking places (and possibility to rent more)
- CCTV, backup generator, security system, VRV
- •brand new staff bar-cafe-kitchen, staff game/rest/play areas
- 2 elevators
- Raised floors

This state-of-the-art office building offers five floors of premium, fully fitted, and partitioned office space designed to meet the needs of modern businesses. Strategically located at a key motorway junction in Limassol, it provides unparalleled accessibility to both the eastern and western part...