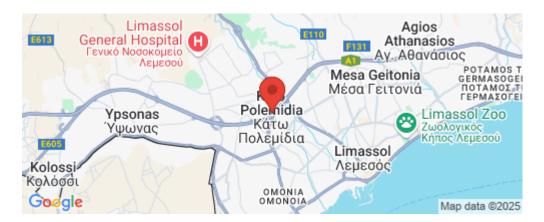

Amenities Location

• Elevator Region: **Limassol** 

Coordinates: 34.690132911516 / 33.009227967307

Price: €75 000 + VAT

VAT for this property is €13,473 or €14,250. VAT usually is 19%. If it is your first purchase of property, you can have VAT reduced to 5% for the first 150sq.m. of the property.