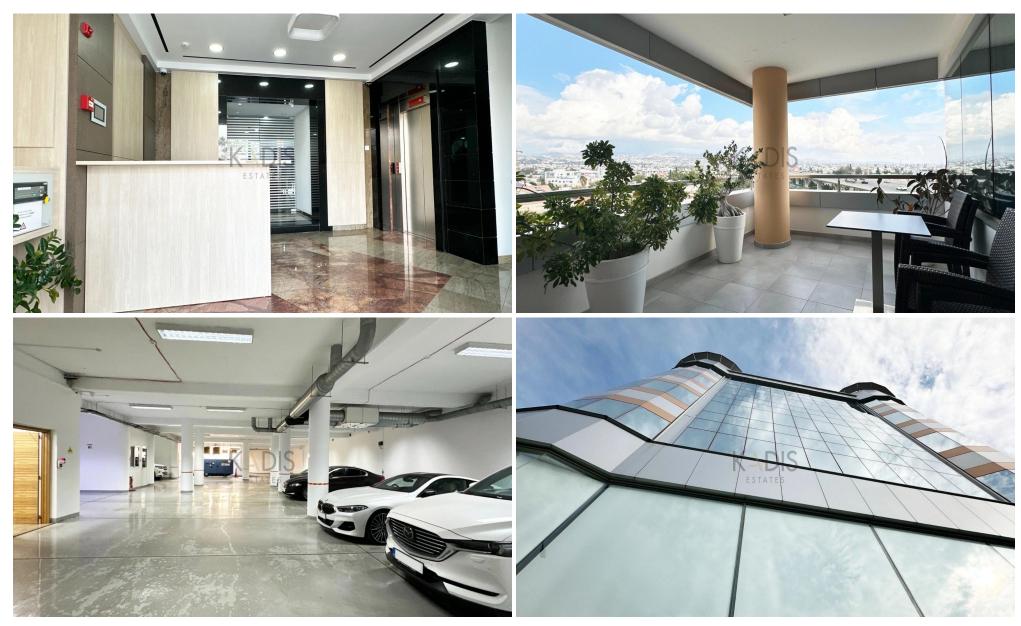

## 2027m<sup>2</sup> Building for Rent in Limassol District

- Internal Area 2027m2 office space
- Perfect location
- Turnkey (fully fitted and partitioned)
- High-end quality and stunning design
- 70 parking places (and possibility to rent more)
- CCTV, backup generator, security system, VRV
- •brand new staff bar-cafe-kitchen, staff game/rest/play areas
- 2 elevators
- Raised floors

This state-of-the-art office building offers five floors of premium, fully fitted, and partitioned office space designed to meet the needs of modern businesses. Strategically located at a key motorway junction in Limassol, it provides unparalleled accessibility to both the eastern and western part...