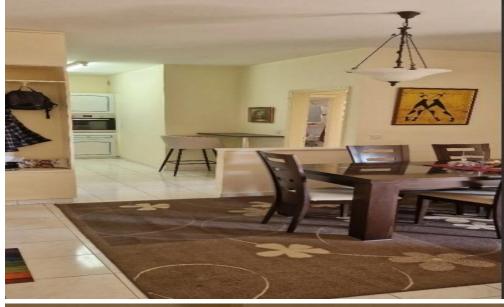

## 2 Bedroom Apartment for Rent in Limassol - Neapolis

one cozy appartment of 2 bedrooms in neapoly area. Near alfa mega supermarket, bus stop, farmacy, coffee shops and all kind of shops you will need . 10 mins walking distance for the beach

Fully furnished, Included: Elevator, Balcony

| Property Info                    | Plot / Area Info |              | Additional info                    |                        |
|----------------------------------|------------------|--------------|------------------------------------|------------------------|
| Covered Area                     | Parking          | Covered, Yes | Reference Number                   | 234218                 |
| Floor Number<br>Air Conditioning |                  |              | Property type<br>Construction Year | Apartment<br>1991-2000 |
|                                  |                  |              | Bathrooms                          | 1                      |