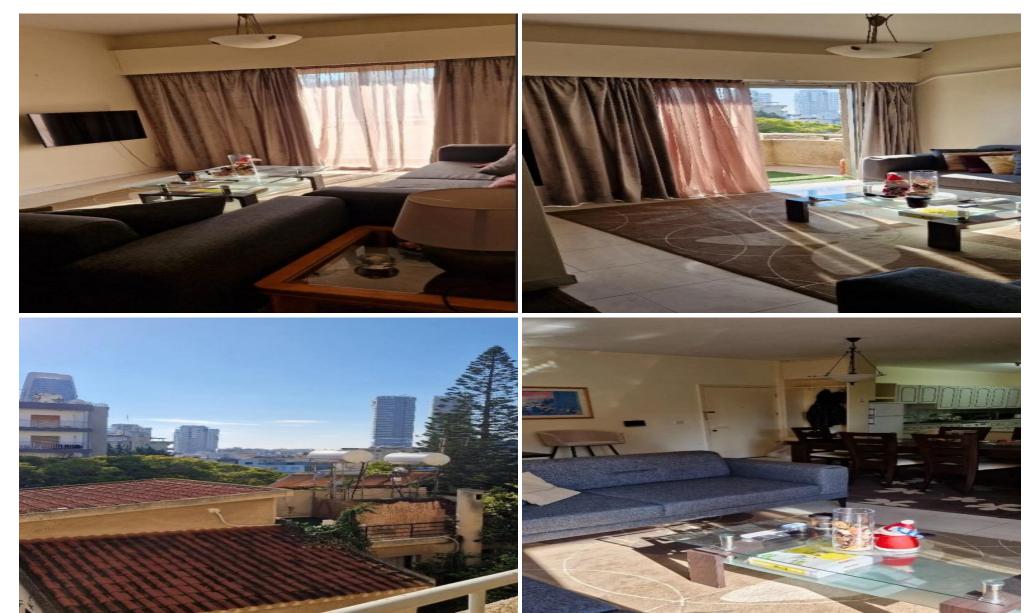

## 2 Bedroom Apartment for Rent in Limassol - Neapolis

one cozy appartment of 2 bedrooms in neapoly area. Near alfa mega supermarket, bus stop, farmacy, coffee shops and all kind of shops you will need . 10 mins walking distance for the beach

Fully furnished, Included: Elevator, Balcony

| Property Info                    | Plot / Area Info |              | Additional info                    |                        |
|----------------------------------|------------------|--------------|------------------------------------|------------------------|
| Covered Area                     | Parking          | Covered, Yes | Reference Number                   | 234218                 |
| Floor Number<br>Air Conditioning |                  |              | Property type<br>Construction Year | Apartment<br>1991-2000 |
|                                  |                  |              | Bathrooms                          | 1                      |