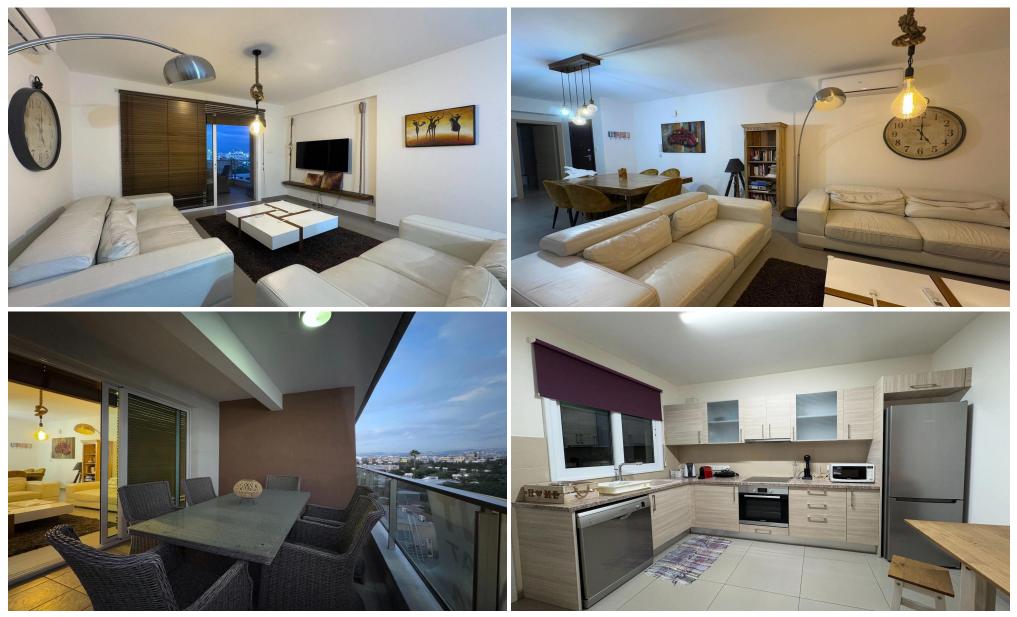

### 2 Bedroom Apartment for Rent in Kato Polemidia, Limassol District

2 bedroom apartment to rent in kato polemidia. Close to all amenities: schools, supermarkets, pharmacies, shops, businesses, Jumbo, Ikea and more. Gives you direct access to the highway and all main roads.

-2 bedrooms
-100sqm covered area + 20sqm verandas
-Gated complex
-1 bathroom
-1 guest toilet
-Open plan
-A/C units inverter
-Fully furnished
-Microwave + kettle + coffee machine
-Kitchen appliance
-Double glazing
-Common expenses included