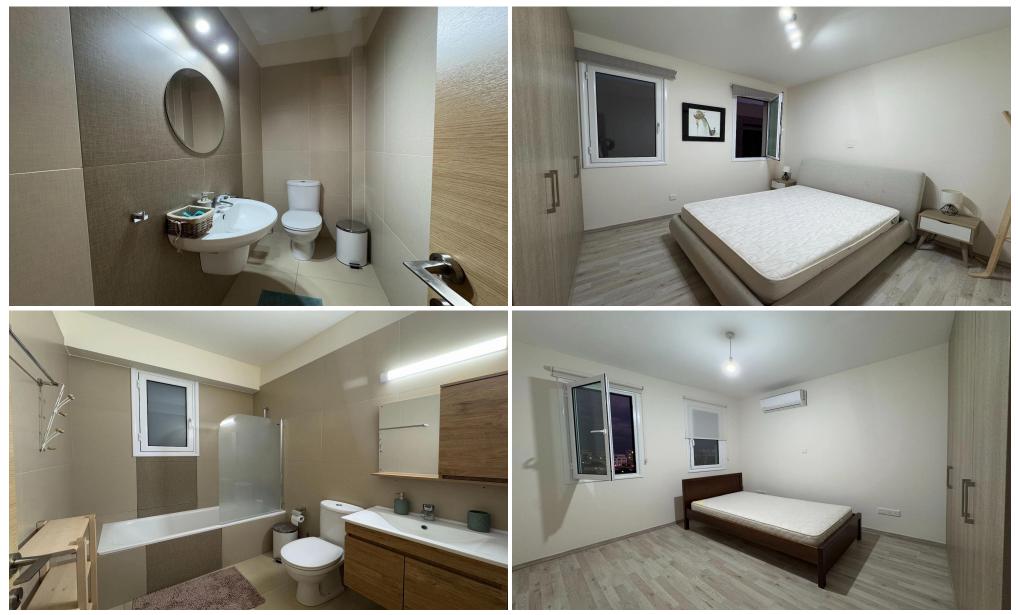

### 2 Bedroom Apartment for Rent in Kato Polemidia, Limassol District

2 bedroom apartment to rent in kato polemidia. Close to all amenities: schools, supermarkets, pharmacies, shops, businesses, Jumbo, Ikea and more. Gives you direct access to the highway and all main roads.

-2 bedrooms
-100sqm covered area + 20sqm verandas
-Gated complex
-1 bathroom
-1 guest toilet
-Open plan
-A/C units inverter
-Fully furnished
-Microwave + kettle + coffee machine
-Kitchen appliance
-Double glazing
-Common expenses included