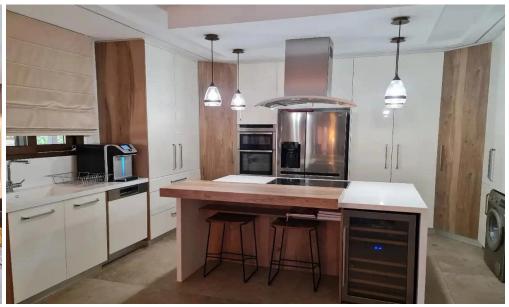

## 4 Bedroom House for Rent in Spitali, Limassol District

4-Bedroom House for Rent in the Spitali Area, Limassol. This wonderful house, with a total area of 220 m², located on a 572 m² plot, is perfect for comfortable living. It is fully furnished and includes all the necessary amenities. The house features 4 bedrooms, 3 bathrooms, as well as a playroom, attic/loft, and storage room. The house is equipped with air conditioning in all rooms, has a private swimming pool and garden, and also offers an outdoor sauna for relaxation. Open parking is available for convenience. The property has an Energy Efficiency Class A rating, ensuring high energy efficiency and comfortable living. The house is situated in a quiet neighborhood, close to international...