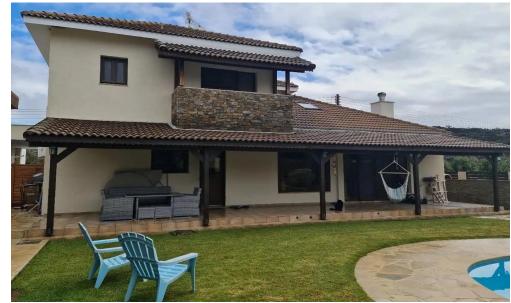

## 4 Bedroom House for Rent in Spitali, Limassol District

4-Bedroom House for Rent in the Spitali Area, Limassol. This wonderful house, with a total area of 220 m², located on a 572 m² plot, is perfect for comfortable living. It is fully furnished and includes all the necessary amenities. The house features 4 bedrooms, 3 bathrooms, as well as a playroom, attic/loft, and storage room. The house is equipped with air conditioning in all rooms, has a private swimming pool and garden, and also offers an outdoor sauna for relaxation. Open parking is available for convenience. The property has an Energy Efficiency Class A rating, ensuring high energy efficiency and comfortable living. The house is situated in a quiet neighborhood, close to international...