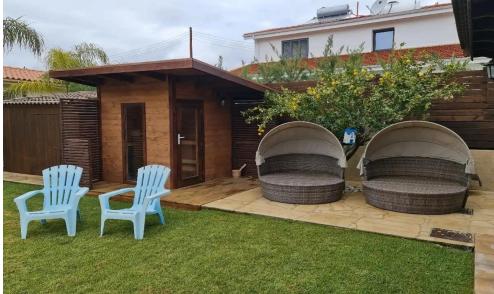

## 4 Bedroom House for Rent in Spitali, Limassol District

4-Bedroom House for Rent in the Spitali Area, Limassol. This wonderful house, with a total area of 220 m², located on a 572 m² plot, is perfect for comfortable living. It is fully furnished and includes all the necessary amenities. The house features 4 bedrooms, 3 bathrooms, as well as a playroom, attic/loft, and storage room. The house is equipped with air conditioning in all rooms, has a private swimming pool and garden, and also offers an outdoor sauna for relaxation. Open parking is available for convenience. The property has an Energy Efficiency Class A rating, ensuring high energy efficiency and comfortable living. The house is situated in a quiet neighborhood, close to international...