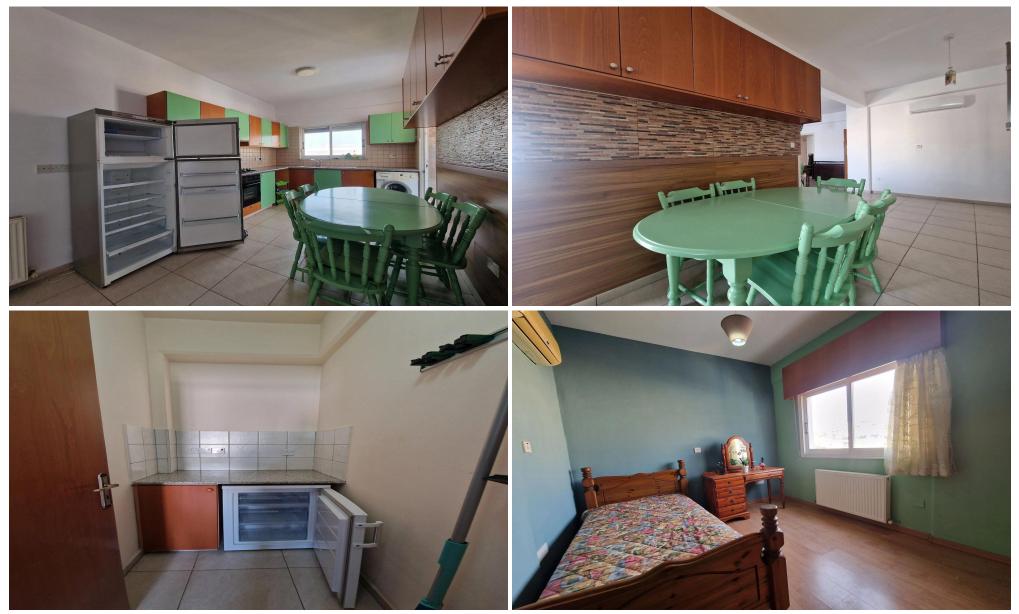

### **3** Bedroom Apartment for Rent in Limassol - Petrou kai Pavlou

Spacious 3 bedroom apartment available for rent in the center of Limassol in Petrou & Pavlou area. Only 8 apartments in the building.

- 3 Bedrooms
- 2 Bathrooms (1 en-suite)
- 120sqm internal space + 40 sqm balconies
- 1 Private covered parking space and storage room
- A/C all rooms
- Central Heating

Pet friendly

Available now, contact us today for viewings