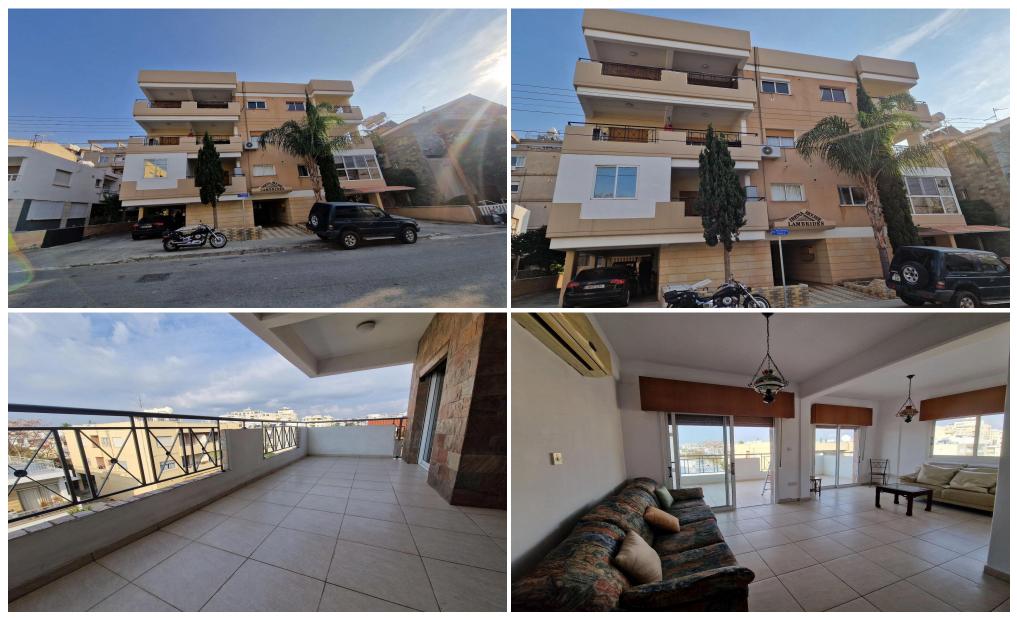

### **3** Bedroom Apartment for Rent in Limassol - Petrou kai Pavlou

Spacious 3 bedroom apartment available for rent in the center of Limassol in Petrou & Pavlou area. Only 8 apartments in the building.

- 3 Bedrooms
- 2 Bathrooms (1 en-suite)
- 120sqm internal space + 40 sqm balconies
- 1 Private covered parking space and storage room
- A/C all rooms
- Central Heating

Pet friendly

Available now, contact us today for viewings