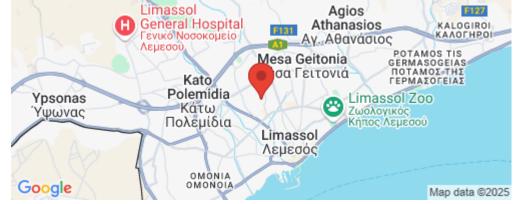

### **3** Bedroom Apartment for Rent in Limassol - Petrou kai Pavlou

Spacious 3 bedroom apartment available for rent in the center of Limassol in Petrou & Pavlou area. Only 8 apartments in the building.

- 3 Bedrooms
- 2 Bathrooms (1 en-suite)
- 120sqm internal space + 40 sqm balconies
- 1 Private covered parking space and storage room
- A/C all rooms
- Central Heating

Pet friendly

Available now, contact us today for viewings