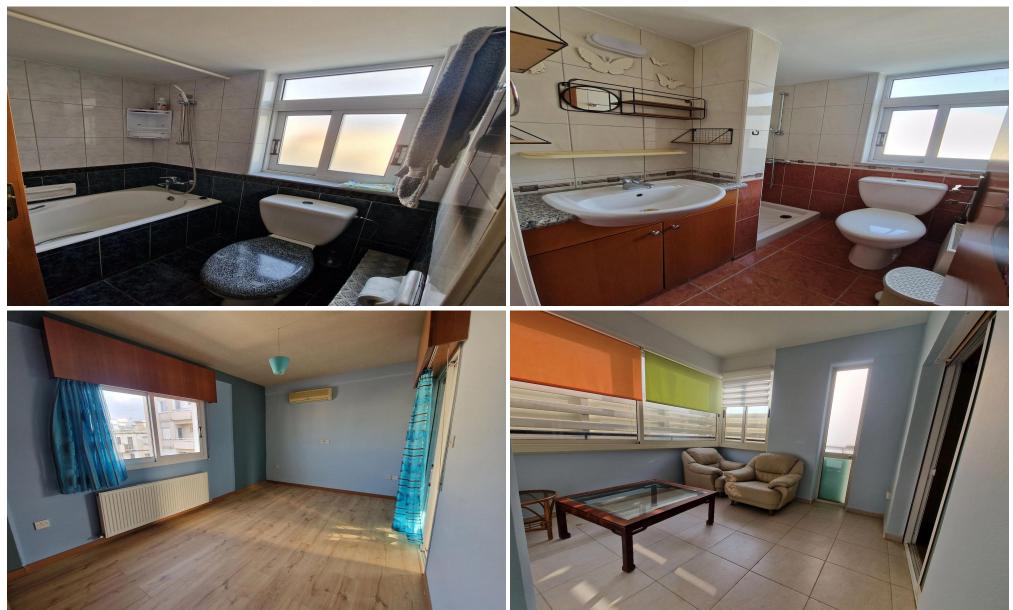

### **3** Bedroom Apartment for Rent in Limassol - Petrou kai Pavlou

Spacious 3 bedroom apartment available for rent in the center of Limassol in Petrou & Pavlou area. Only 8 apartments in the building.

- 3 Bedrooms
- 2 Bathrooms (1 en-suite)
- 120sqm internal space + 40 sqm balconies
- 1 Private covered parking space and storage room
- A/C all rooms
- Central Heating

Pet friendly

Available now, contact us today for viewings