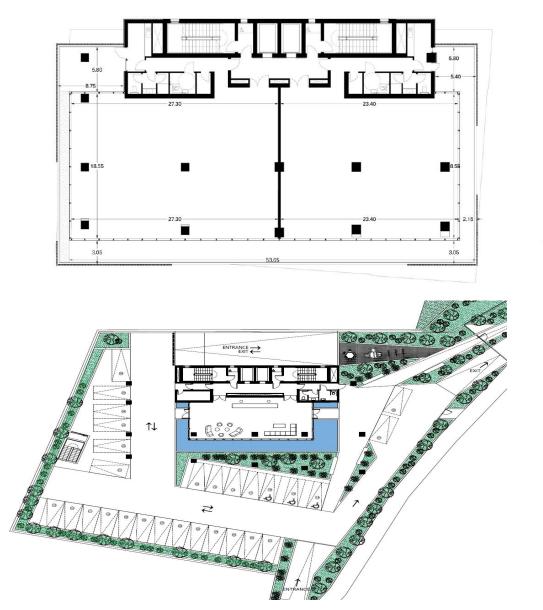

## 504m<sup>2</sup> Office for Rent in Limassol - Agios Athanasios

A full-floor office for rent in a new commercial building under construction in Limassol, Agios Athanasios district. The office is located on the ground floor, area 504 m2, covered veranda 120 m2. On the lower floor there is a hall with an area of 126 m2. Mezzanine with a fully equipped shared conference room. A fully equipped roof garden with an open area of 85 m2 and 200 m2 of covered area. Daily cleaning. Wiring for alarm systems. Unique common areas. A sufficient number of parking spaces. Charging eyeliner for electric vehicles. Energy efficiency A. Fully equipped roof garden. Underground parking. Two elevators and two stairs. Huge garden on the ground floor. Earthquake-resistant natu...