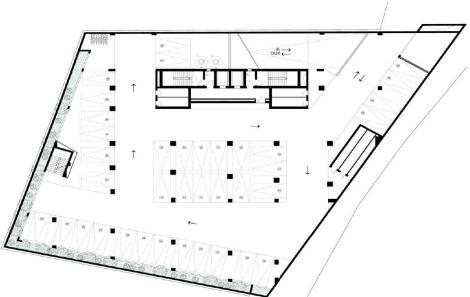

## 504m<sup>2</sup> Office for Rent in Limassol - Agios Athanasios

A full-floor office for rent in a new commercial building under construction in Limassol, Agios Athanasios district. The office is located on the ground floor, area 504 m2, covered veranda 120 m2. On the lower floor there is a hall with an area of 126 m2. Mezzanine with a fully equipped shared conference room. A fully equipped roof garden with an open area of 85 m2 and 200 m2 of covered area. Daily cleaning. Wiring for alarm systems. Unique common areas. A sufficient number of parking spaces. Charging eyeliner for electric vehicles. Energy efficiency A. Fully equipped roof garden. Underground parking. Two elevators and two stairs. Huge garden on the ground floor. Earthquake-resistant natu...