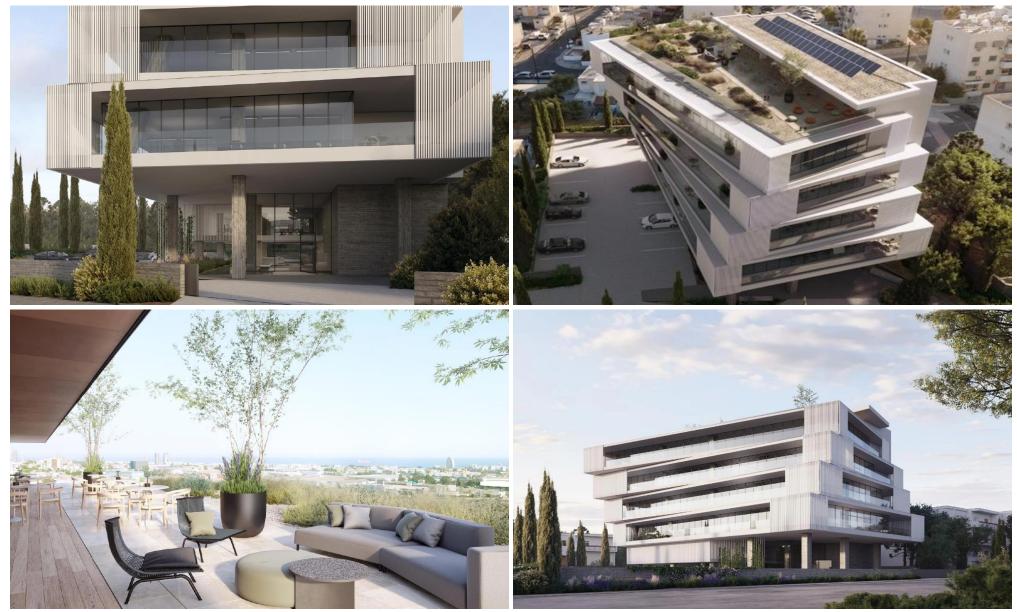

## 504m<sup>2</sup> Office for Rent in Limassol - Agios Athanasios

A full-floor office for rent in a new commercial building under construction in Limassol, Agios Athanasios district. The office is located on the ground floor, area 504 m2, covered veranda 120 m2. On the lower floor there is a hall with an area of 126 m2. Mezzanine with a fully equipped shared conference room. A fully equipped roof garden with an open area of 85 m2 and 200 m2 of covered area. Daily cleaning. Wiring for alarm systems. Unique common areas. A sufficient number of parking spaces. Charging eyeliner for electric vehicles. Energy efficiency A. Fully equipped roof garden. Underground parking. Two elevators and two stairs. Huge garden on the ground floor. Earthquake-resistant natu...