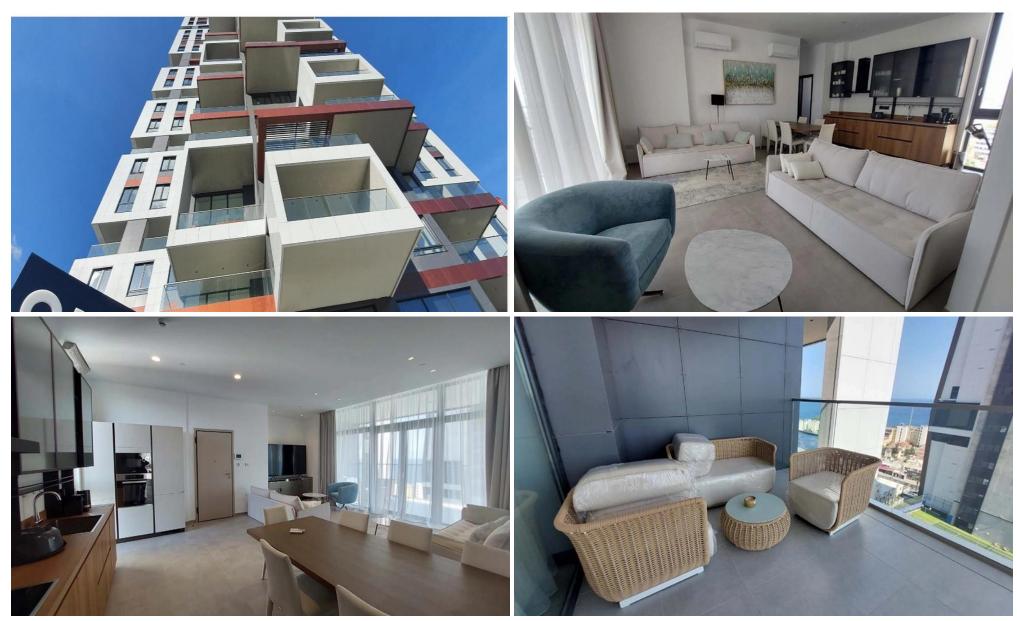

## 3 Bedroom Apartment for Rent in Germasogeia - Tourist Area, Limassol District

The project is perfectly located on the coast road in the Germasogeia Area of Limassol – Cyprus, and within walking distance of glorious sandy beaches.

The spacious apartments enjoy panoramic views of the sea and the city and area just perfect for enjoying a sun-drenched Mediterranean lifestyle.

Key Features:
Receptionist 24hr
Gated Entrance / Security Pavilion
Underground & Ground Parking Space
Storage for each unit
Swimming Pool
Management offices
Restaurant (will serve buffet breakfast &brunch daily) on the ground floor
Professional Wellness Areas
Gym 24/7, Lounge Area
Heat Experience Areas
Treatm...