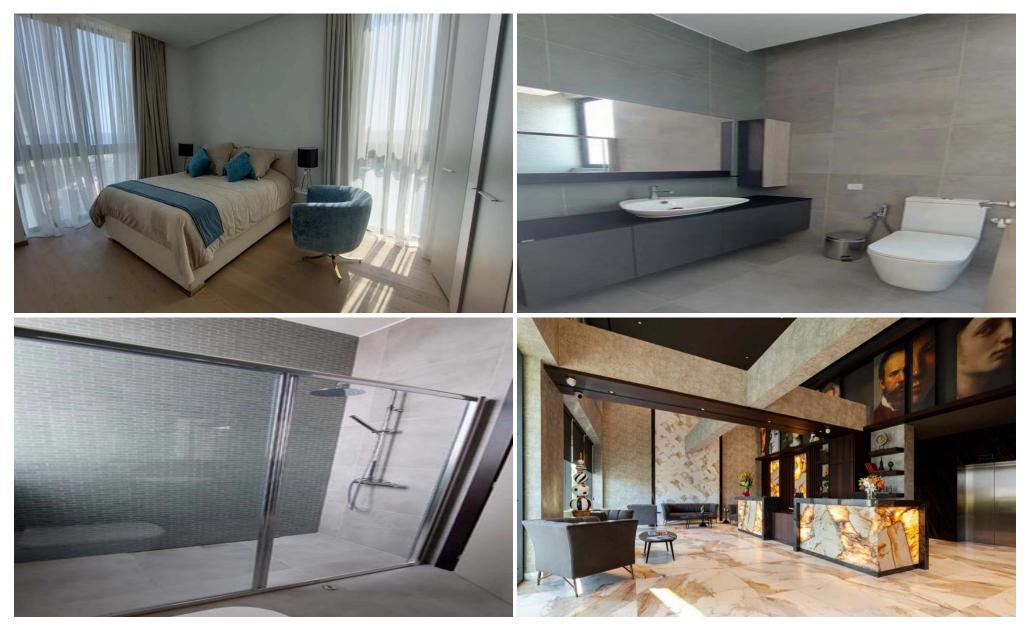

## 3 Bedroom Apartment for Rent in Germasogeia - Tourist Area, Limassol District

The project is perfectly located on the coast road in the Germasogeia Area of Limassol – Cyprus, and within walking distance of glorious sandy beaches.

The spacious apartments enjoy panoramic views of the sea and the city and area just perfect for enjoying a sun-drenched Mediterranean lifestyle.

Key Features:
Receptionist 24hr
Gated Entrance / Security Pavilion
Underground & Ground Parking Space
Storage for each unit
Swimming Pool
Management offices
Restaurant (will serve buffet breakfast &brunch daily) on the ground floor
Professional Wellness Areas
Gym 24/7, Lounge Area
Heat Experience Areas
Treatm...