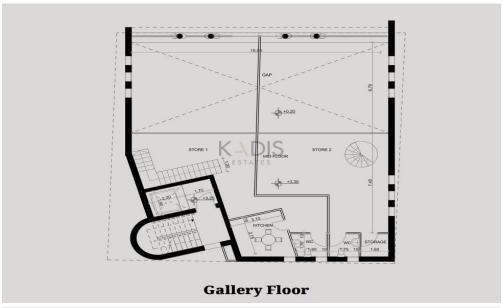

## 1000m<sup>2</sup> Building for Rent in Kato Polemidia, Limassol District

- •Internal Area 1000m2
- •Basement Area 428.75
- •Roof Garden 200m2
- Covered Parking
- Modern Design
- Kitchenette
- Living Room
- •Dining Room
- Veranda
- Office

| Property Info                    |                        | Plot / Area Info |              | Additional info                                |                               |
|----------------------------------|------------------------|------------------|--------------|------------------------------------------------|-------------------------------|
| Covered Area<br>Air Conditioning | 1000<br>All rooms, Yes | Parking          | Covered, Yes | Reference Number<br>Property type<br>Condition | 9933<br>Building<br>Brand New |