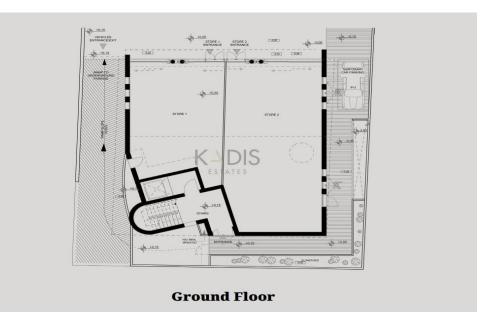

## 1000m<sup>2</sup> Building for Rent in Kato Polemidia, Limassol District

- •Internal Area 1000m2
- •Basement Area 428.75
- •Roof Garden 200m2
- Covered Parking
- Modern Design
- Kitchenette
- Living Room
- •Dining Room
- Veranda
- Office

| Property Info                    |                        | Plot / Area Info |              | Additional info                                |                               |
|----------------------------------|------------------------|------------------|--------------|------------------------------------------------|-------------------------------|
| Covered Area<br>Air Conditioning | 1000<br>All rooms, Yes | Parking          | Covered, Yes | Reference Number<br>Property type<br>Condition | 9933<br>Building<br>Brand New |