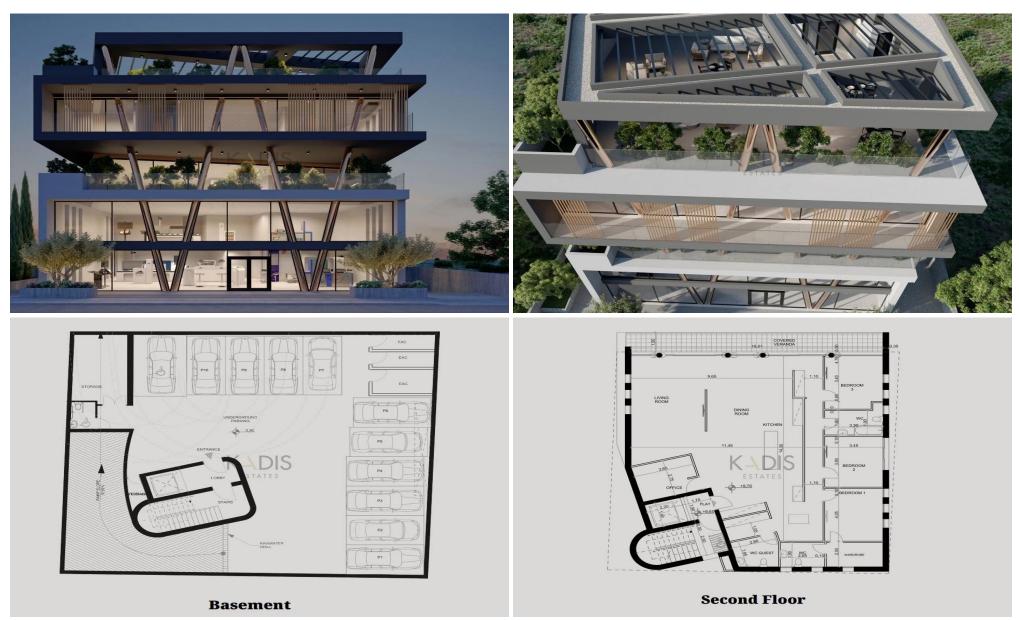

## 1000m<sup>2</sup> Building for Rent in Kato Polemidia, Limassol District

- •Internal Area 1000m2
- •Basement Area 428.75
- •Roof Garden 200m2
- Covered Parking
- Modern Design
- Kitchenette
- Living Room
- •Dining Room
- Veranda
- Office

| Property Info                    |                        | Plot / Area Info |              | Additional info                                |                               |
|----------------------------------|------------------------|------------------|--------------|------------------------------------------------|-------------------------------|
| Covered Area<br>Air Conditioning | 1000<br>All rooms, Yes | Parking          | Covered, Yes | Reference Number<br>Property type<br>Condition | 9933<br>Building<br>Brand New |