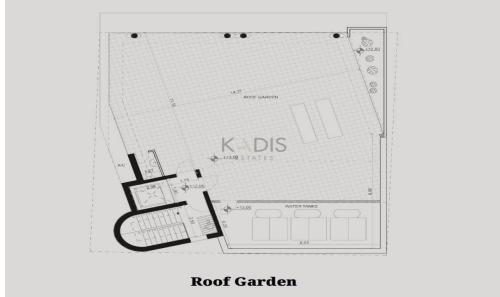

## 1000m<sup>2</sup> Building for Rent in Kato Polemidia, Limassol District

- •Internal Area 1000m2
- •Basement Area 428.75
- •Roof Garden 200m2
- Covered Parking
- Modern Design
- Kitchenette
- Living Room
- •Dining Room
- Veranda
- Office

| Property Info                    |                        | Plot / Area Info |              | Additional info                                |                               |
|----------------------------------|------------------------|------------------|--------------|------------------------------------------------|-------------------------------|
| Covered Area<br>Air Conditioning | 1000<br>All rooms, Yes | Parking          | Covered, Yes | Reference Number<br>Property type<br>Condition | 9933<br>Building<br>Brand New |