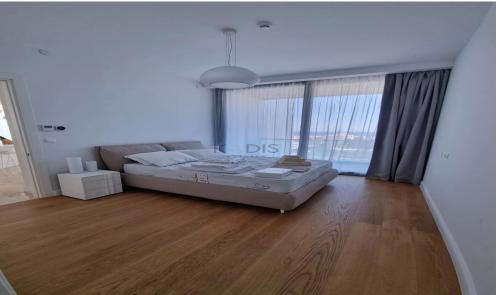

Welcome to this stunning 2-bedroom apartment, available for rent in the sought-after area of Potamos Germasogeias. With 91 m2 of internal space, this fully furnished residence offers a comfortable and stylish living environment. Located on the 4th floor of a 25-story building, the apartment is key-ready and accessible via a convenient elevator.

This gated complex provides an array of amenities that enhance ...

| Property Info                               | Plot / Area Info                                |                 | Additional info     |                       |                  |
|---------------------------------------------|-------------------------------------------------|-----------------|---------------------|-----------------------|------------------|
|                                             | 91<br>Underfloor Heating, Yes<br>All rooms, Yes |                 |                     | Reference Number 9934 |                  |
| Covered Area<br>Heating<br>Air Conditioning |                                                 | Pool<br>Parking | Yes<br>Covered, Yes | Property type         | <b>Apartment</b> |
|                                             |                                                 |                 |                     | Condition             | <b>Brand New</b> |
|                                             |                                                 |                 |                     | Bathrooms             | 2                |
|                                             |                                                 |                 |                     | View                  | Sea view         |