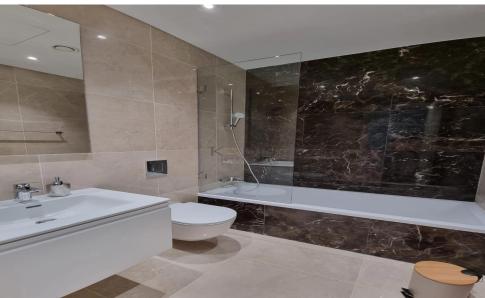

## 2 Bedroom Apartment for Rent in Potamos Germasogeias, Limassol District

- •Internal area 91m2
- •Large veranda 27m2
- •En Suite Bathroom
- •2 WC
- Indoor and outdoor swimming pools
- Sauna and steam room
- Fully-equipped gym
- Dedicated kids' playroom
- •24/7 security for peace of mind