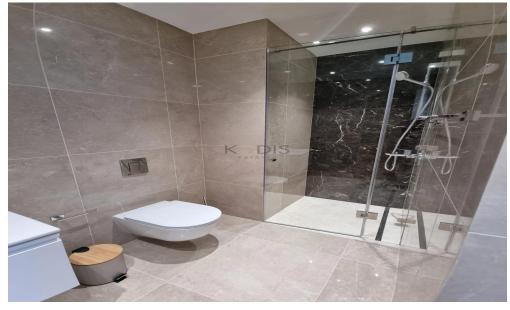

## 2 Bedroom Apartment for Rent in Potamos Germasogeias, Limassol District

- •Internal area 91m2
- •Large veranda 27m2
- •En Suite Bathroom
- •2 WC
- Indoor and outdoor swimming pools
- Sauna and steam room
- Fully-equipped gym
- Dedicated kids' playroom
- •24/7 security for peace of mind