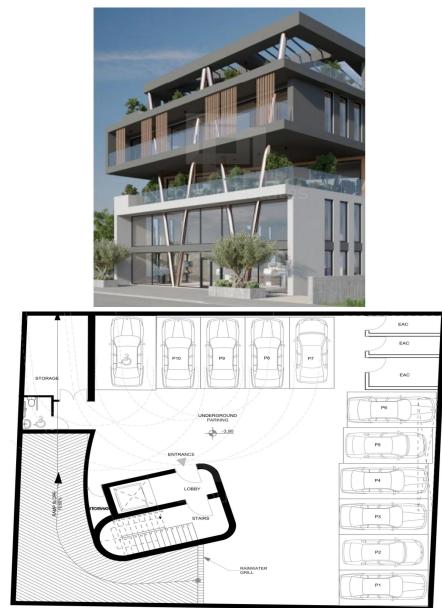

### 800m<sup>2</sup> Building for Rent in Kato Polemidia, Limassol District

Elevate your business with this premier commercial space situated in the vibrant epicenter of the city. Seize the opportunity to locate your enterprise in a bustling area known for its high pedestrian activity and exceptional exposure. Nestled in the most coveted sector of the city this site guarantees a steady stream of foot traffic and prime visibility. Expansive area offering a generous 1000sqm of versatile space the area is a blank canvas ready to be transformed into your ideal office or retail hub. The space is suitably designed to accommodate a diverse array of business types. Ample Parking with 11 convenient parking spaces visitors to your business will enjoy hassle free access. A ...

| Property Info     |                     | Plot / Area Ir               | nfo  | Additional info  |          |
|-------------------|---------------------|------------------------------|------|------------------|----------|
| Covered Area      | 800                 | Plot area                    | 1479 | Reference Number | VL44367  |
| Energy Efficiency | C                   | Plot died                    | 14/9 | Property type    | Building |
| Amenities         | Location            |                              |      |                  |          |
|                   | Location: Kato Pole | emidia Region: <b>Limass</b> | ol   |                  |          |