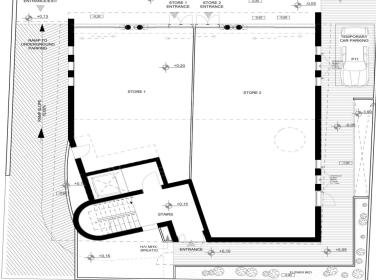

### 800m<sup>2</sup> Building for Rent in Kato Polemidia, Limassol District

Elevate your business with this premier commercial space situated in the vibrant epicenter of the city. Seize the opportunity to locate your enterprise in a bustling area known for its high pedestrian activity and exceptional exposure. Nestled in the most coveted sector of the city this site guarantees a steady stream of foot traffic and prime visibility. Expansive area offering a generous 1000sqm of versatile space the area is a blank canvas ready to be transformed into your ideal office or retail hub. The space is suitably designed to accommodate a diverse array of business types. Ample Parking with 11 convenient parking spaces visitors to your business will enjoy hassle free access. A ...

| Property Info     |                     | Plot / Area Ir               | nfo  | Additional info  |          |
|-------------------|---------------------|------------------------------|------|------------------|----------|
| Covered Area      | 800                 | Plot area                    | 1479 | Reference Number | VL44367  |
| Energy Efficiency | C                   | Plot died                    | 14/9 | Property type    | Building |
| Amenities         | Location            |                              |      |                  |          |
|                   | Location: Kato Pole | emidia Region: <b>Limass</b> | ol   |                  |          |