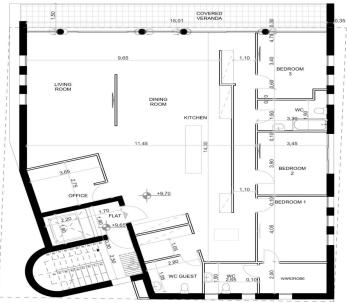

### 800m<sup>2</sup> Building for Rent in Kato Polemidia, Limassol District

Elevate your business with this premier commercial space situated in the vibrant epicenter of the city. Seize the opportunity to locate your enterprise in a bustling area known for its high pedestrian activity and exceptional exposure. Nestled in the most coveted sector of the city this site guarantees a steady stream of foot traffic and prime visibility. Expansive area offering a generous 1000sqm of versatile space the area is a blank canvas ready to be transformed into your ideal office or retail hub. The space is suitably designed to accommodate a diverse array of business types. Ample Parking with 11 convenient parking spaces visitors to your business will enjoy hassle free access. A ...

| Property Info     |                     | Plot / Area Ir               | nfo  | Additional info  |          |
|-------------------|---------------------|------------------------------|------|------------------|----------|
| Covered Area      | 800                 | Plot area                    | 1479 | Reference Number | VL44367  |
| Energy Efficiency | C                   | Plot died                    | 14/9 | Property type    | Building |
| Amenities         | Location            |                              |      |                  |          |
|                   | Location: Kato Pole | emidia Region: <b>Limass</b> | ol   |                  |          |