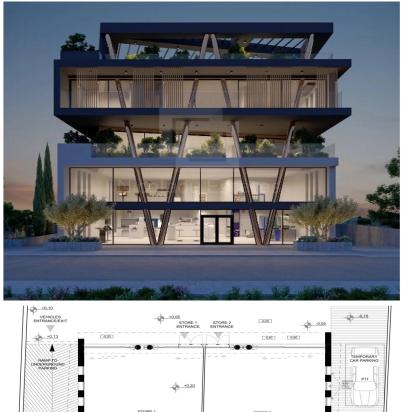

### 800m<sup>2</sup> Building for Rent in Kato Polemidia, Limassol District

Elevate your business with this premier commercial space situated in the vibrant epicenter of the city. Seize the opportunity to locate your enterprise in a bustling area known for its high pedestrian activity and exceptional exposure. Nestled in the most coveted sector of the city this site guarantees a steady stream of foot traffic and prime visibility. Expansive area offering a generous 1000sqm of versatile space the area is a blank canvas ready to be transformed into your ideal office or retail hub. The space is suitably designed to accommodate a diverse array of business types. Ample Parking with 11 convenient parking spaces visitors to your business will enjoy hassle free access. A ...

| Property Info     |                     | Plot / Area Ir               | nfo  | Additional info  |          |
|-------------------|---------------------|------------------------------|------|------------------|----------|
| Covered Area      | 800                 | Plot area                    | 1479 | Reference Number | VL44367  |
| Energy Efficiency | C                   | Plot died                    | 14/9 | Property type    | Building |
| Amenities         | Location            |                              |      |                  |          |
|                   | Location: Kato Pole | emidia Region: <b>Limass</b> | ol   |                  |          |