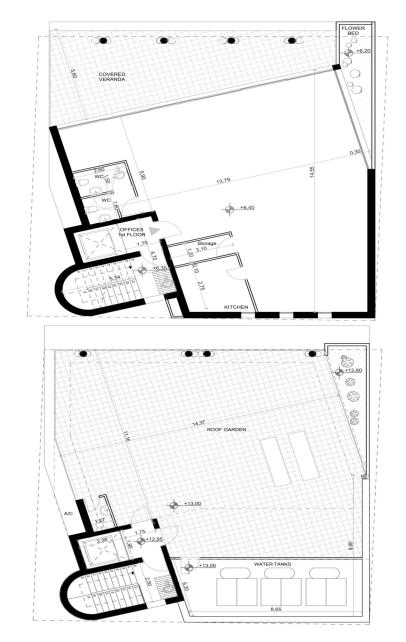

### 800m<sup>2</sup> Building for Rent in Kato Polemidia, Limassol District

Elevate your business with this premier commercial space situated in the vibrant epicenter of the city. Seize the opportunity to locate your enterprise in a bustling area known for its high pedestrian activity and exceptional exposure. Nestled in the most coveted sector of the city this site guarantees a steady stream of foot traffic and prime visibility. Expansive area offering a generous 1000sqm of versatile space the area is a blank canvas ready to be transformed into your ideal office or retail hub. The space is suitably designed to accommodate a diverse array of business types. Ample Parking with 11 convenient parking spaces visitors to your business will enjoy hassle free access. A ...

| Property Info     |                     | Plot / Area Ir               | nfo  | Additional info  |          |
|-------------------|---------------------|------------------------------|------|------------------|----------|
| Covered Area      | 800                 | Plot area                    | 1479 | Reference Number | VL44367  |
| Energy Efficiency | C                   | Plot died                    | 14/9 | Property type    | Building |
| Amenities         | Location            |                              |      |                  |          |
|                   | Location: Kato Pole | emidia Region: <b>Limass</b> | ol   |                  |          |