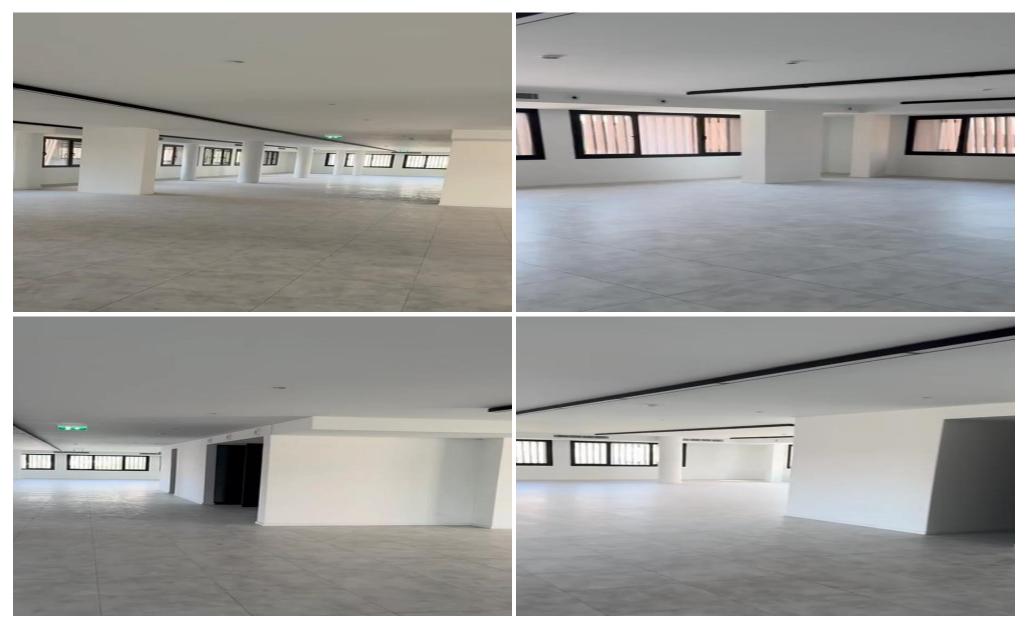

## 1020m<sup>2</sup> Office for Rent in Limassol - Neapolis

- 750sqm of open plan
- private entrance and elevator
- private roof garden 200sqm
- server room
- raised floor with structured cabling sone
- 3 women toilet 3 men toilet
- kitchenette
- 2 entrances
- VRVs

**Property Info** 

Plot / Area Info

Covered Area **1020** 

Floor Number 1

Energy Efficiency A

Air Conditioning All rooms, Yes

**Amenities** 

Location

Location: Limassol - Neapolis Region: Limassol