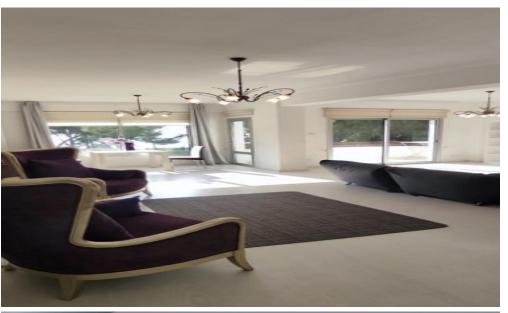

## 2 Bedroom Apartment for Rent in Germasogeia - Tourist Area, Limassol District

2-bedr apart 1st floor
GERMASOGEIA tourist area
First line on the beach
Dasoudi, covered parking,
90m² + balconies.
Separate kitchen,
large bright living room
guests WC,
main bathroom
solar panels,
double/double glazed windows