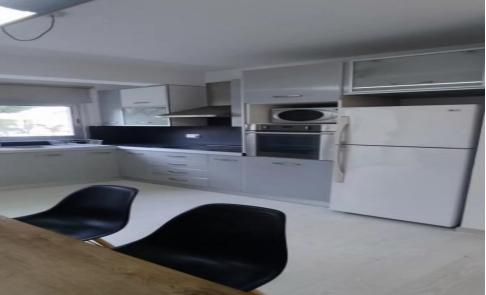

## 2 Bedroom Apartment for Rent in Germasogeia - Tourist Area, Limassol District

2-bedr apart 1st floor
GERMASOGEIA tourist area
First line on the beach
Dasoudi, covered parking,
90m² + balconies.
Separate kitchen,
large bright living room
guests WC,
main bathroom
solar panels,
double/double glazed windows