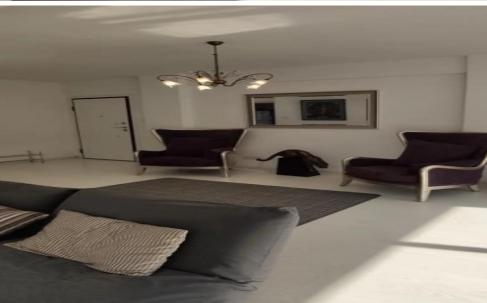

## 2 Bedroom Apartment for Rent in Germasogeia - Tourist Area, Limassol District

2-bedr apart 1st floor
GERMASOGEIA tourist area
First line on the beach
Dasoudi, covered parking,
90m² + balconies.
Separate kitchen,
large bright living room
guests WC,
main bathroom
solar panels,
double/double glazed windows