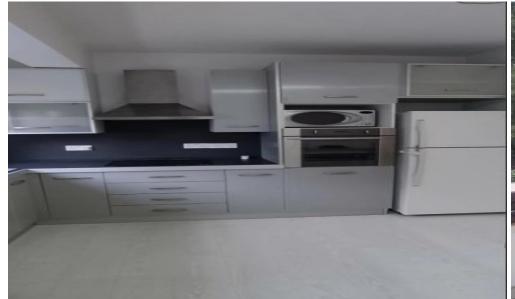

## 2 Bedroom Apartment for Rent in Germasogeia - Tourist Area, Limassol District

2-bedr apart 1st floor
GERMASOGEIA tourist area
First line on the beach
Dasoudi, covered parking,
90m² + balconies.
Separate kitchen,
large bright living room
guests WC,
main bathroom
solar panels,
double/double glazed windows

| Property Info    |                | Plot / Area Info | 1            | Additional info   |                  |
|------------------|----------------|------------------|--------------|-------------------|------------------|
| Covered Area     | 105            |                  | Covered, Yes | Reference Number  | 234597           |
|                  | 105            | Parking          |              | Property type     | <b>Apartment</b> |
| Floor Number     | 1              |                  |              | Construction Year | 1991-2000        |
| Air Conditioning | All rooms, Yes |                  |              | Bathrooms         | 2                |