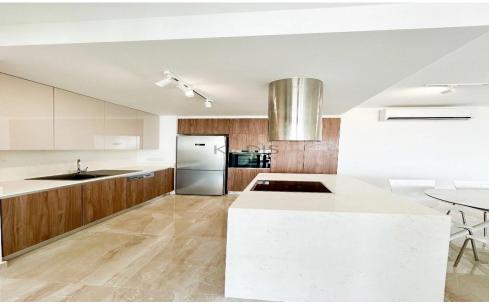

## 3 Bedroom Apartment for Rent in Limassol - Agios Athanasios

Discover this beautifully maintained, fully furnished apartment in Agios Athanasios, now available for rent.

Spanning an impressive 135 square meters, this key-ready home features three spacious bedrooms and two modern bathrooms, making it ideal for families or professionals seeking comfort and style.

- 3 Bedrooms
- •2 WC
- •Internal Area 135m2
- Covered Veranda
- •En Suite Bathroom
- •Guest WC
- Swimming Pool

Located on the second floor of a four-story building, the apartment boasts energy efficiency rated A, keeping your utility costs low. Built in 2019, the property includes a central air conditioning system to ensure a pleas...