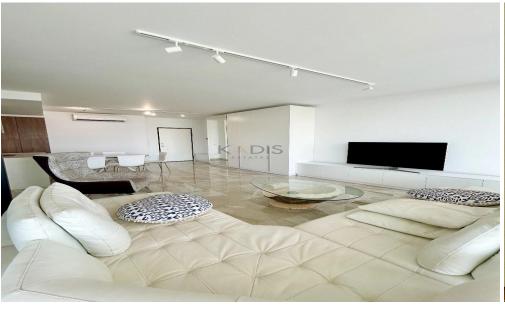

## 3 Bedroom Apartment for Rent in Limassol - Agios Athanasios

Discover this beautifully maintained, fully furnished apartment in Agios Athanasios, now available for rent.

Spanning an impressive 135 square meters, this key-ready home features three spacious bedrooms and two modern bathrooms, making it ideal for families or professionals seeking comfort and style.

- 3 Bedrooms
- •2 WC
- •Internal Area 135m2
- Covered Veranda
- •En Suite Bathroom
- •Guest WC
- Swimming Pool

Located on the second floor of a four-story building, the apartment boasts energy efficiency rated A, keeping your utility costs low. Built in 2019, the property includes a central air conditioning system to ensure a pleas...