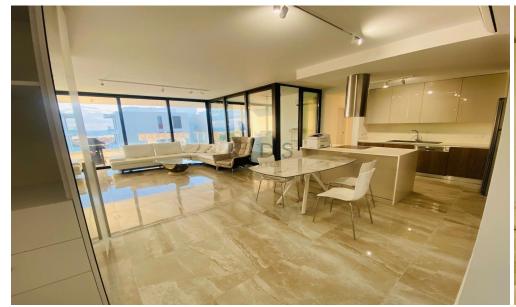

## 3 Bedroom Apartment for Rent in Limassol - Agios Athanasios

Discover this beautifully maintained, fully furnished apartment in Agios Athanasios, now available for rent.

Spanning an impressive 135 square meters, this key-ready home features three spacious bedrooms and two modern bathrooms, making it ideal for families or professionals seeking comfort and style.

- 3 Bedrooms
- •2 WC
- •Internal Area 135m2
- Covered Veranda
- •En Suite Bathroom
- •Guest WC
- Swimming Pool

Located on the second floor of a four-story building, the apartment boasts energy efficiency rated A, keeping your utility costs low. Built in 2019, the property includes a central air conditioning system to ensure a pleas...