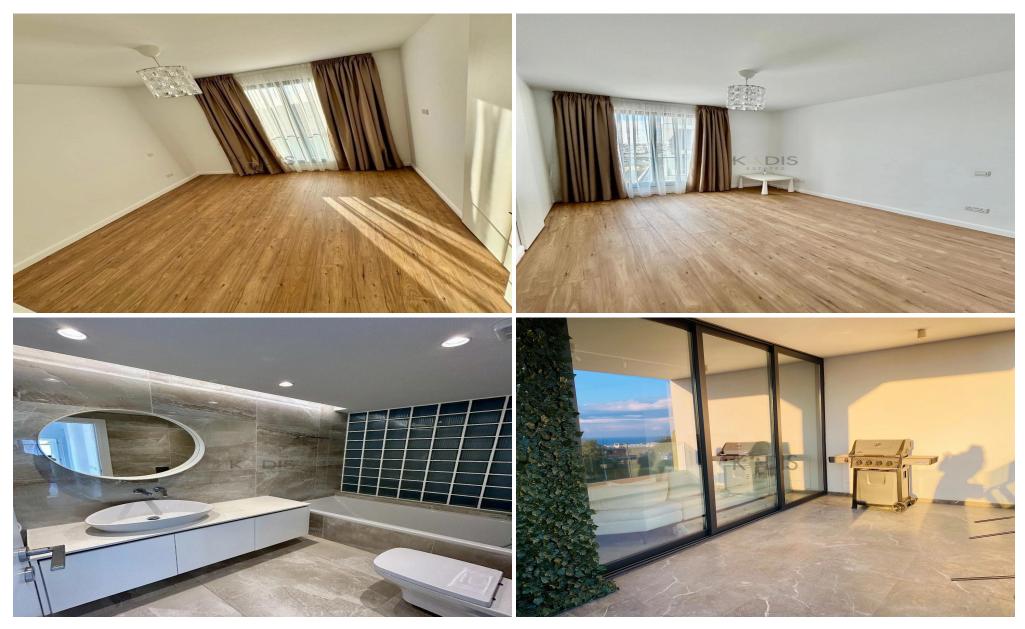

## 3 Bedroom Apartment for Rent in Limassol - Agios Athanasios

Discover this beautifully maintained, fully furnished apartment in Agios Athanasios, now available for rent.

Spanning an impressive 135 square meters, this key-ready home features three spacious bedrooms and two modern bathrooms, making it ideal for families or professionals seeking comfort and style.

- 3 Bedrooms
- •2 WC
- •Internal Area 135m2
- Covered Veranda
- •En Suite Bathroom
- •Guest WC
- Swimming Pool

Located on the second floor of a four-story building, the apartment boasts energy efficiency rated A, keeping your utility costs low. Built in 2019, the property includes a central air conditioning system to ensure a pleas...