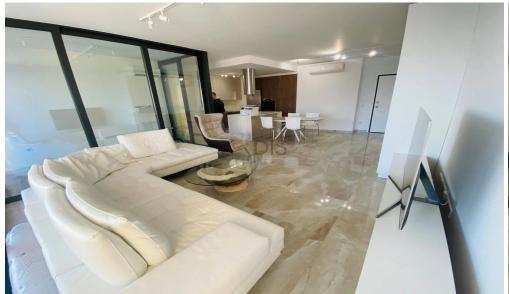

## 3 Bedroom Apartment for Rent in Limassol - Agios Athanasios

Discover this beautifully maintained, fully furnished apartment in Agios Athanasios, now available for rent.

Spanning an impressive 135 square meters, this key-ready home features three spacious bedrooms and two modern bathrooms, making it ideal for families or professionals seeking comfort and style.

- 3 Bedrooms
- •2 WC
- •Internal Area 135m2
- Covered Veranda
- •En Suite Bathroom
- •Guest WC
- Swimming Pool

Located on the second floor of a four-story building, the apartment boasts energy efficiency rated A, keeping your utility costs low. Built in 2019, the property includes a central air conditioning system to ensure a pleas...