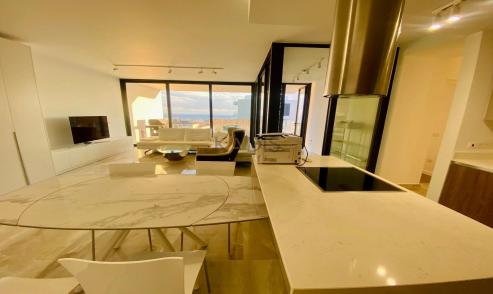

## 3 Bedroom Apartment for Rent in Limassol - Agios Athanasios

Discover this beautifully maintained, fully furnished apartment in Agios Athanasios, now available for rent.

Spanning an impressive 135 square meters, this key-ready home features three spacious bedrooms and two modern bathrooms, making it ideal for families or professionals seeking comfort and style.

- 3 Bedrooms
- •2 WC
- •Internal Area 135m2
- Covered Veranda
- •En Suite Bathroom
- •Guest WC
- Swimming Pool

Located on the second floor of a four-story building, the apartment boasts energy efficiency rated A, keeping your utility costs low. Built in 2019, the property includes a central air conditioning system to ensure a pleas...