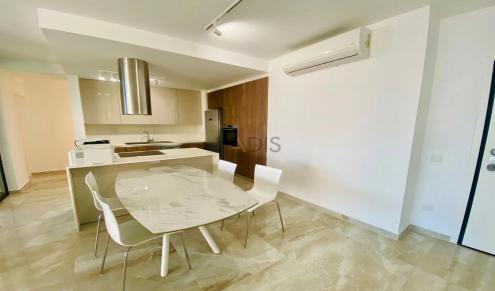

## 3 Bedroom Apartment for Rent in Limassol - Agios Athanasios

Discover this beautifully maintained, fully furnished apartment in Agios Athanasios, now available for rent.

Spanning an impressive 135 square meters, this key-ready home features three spacious bedrooms and two modern bathrooms, making it ideal for families or professionals seeking comfort and style.

- 3 Bedrooms
- •2 WC
- •Internal Area 135m2
- Covered Veranda
- •En Suite Bathroom
- •Guest WC
- Swimming Pool

Located on the second floor of a four-story building, the apartment boasts energy efficiency rated A, keeping your utility costs low. Built in 2019, the property includes a central air conditioning system to ensure a pleas...