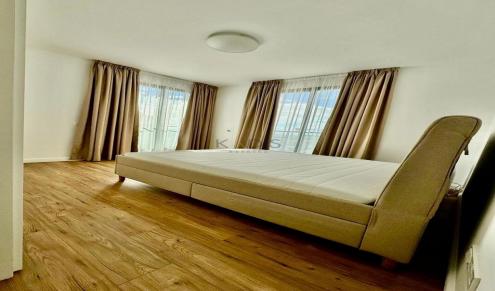

## 3 Bedroom Apartment for Rent in Limassol - Agios Athanasios

Discover this beautifully maintained, fully furnished apartment in Agios Athanasios, now available for rent.

Spanning an impressive 135 square meters, this key-ready home features three spacious bedrooms and two modern bathrooms, making it ideal for families or professionals seeking comfort and style.

- 3 Bedrooms
- •2 WC
- •Internal Area 135m2
- Covered Veranda
- •En Suite Bathroom
- •Guest WC
- Swimming Pool

Located on the second floor of a four-story building, the apartment boasts energy efficiency rated A, keeping your utility costs low. Built in 2019, the property includes a central air conditioning system to ensure a pleas...