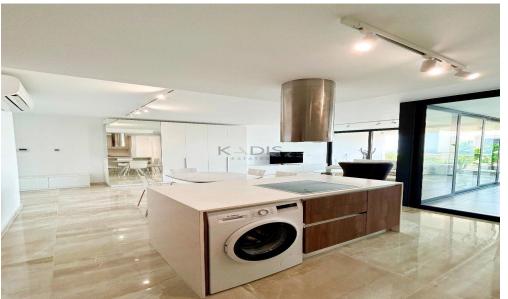

## 3 Bedroom Apartment for Rent in Limassol - Agios Athanasios

Discover this beautifully maintained, fully furnished apartment in Agios Athanasios, now available for rent.

Spanning an impressive 135 square meters, this key-ready home features three spacious bedrooms and two modern bathrooms, making it ideal for families or professionals seeking comfort and style.

- 3 Bedrooms
- •2 WC
- •Internal Area 135m2
- Covered Veranda
- •En Suite Bathroom
- •Guest WC
- Swimming Pool

Located on the second floor of a four-story building, the apartment boasts energy efficiency rated A, keeping your utility costs low. Built in 2019, the property includes a central air conditioning system to ensure a pleas...