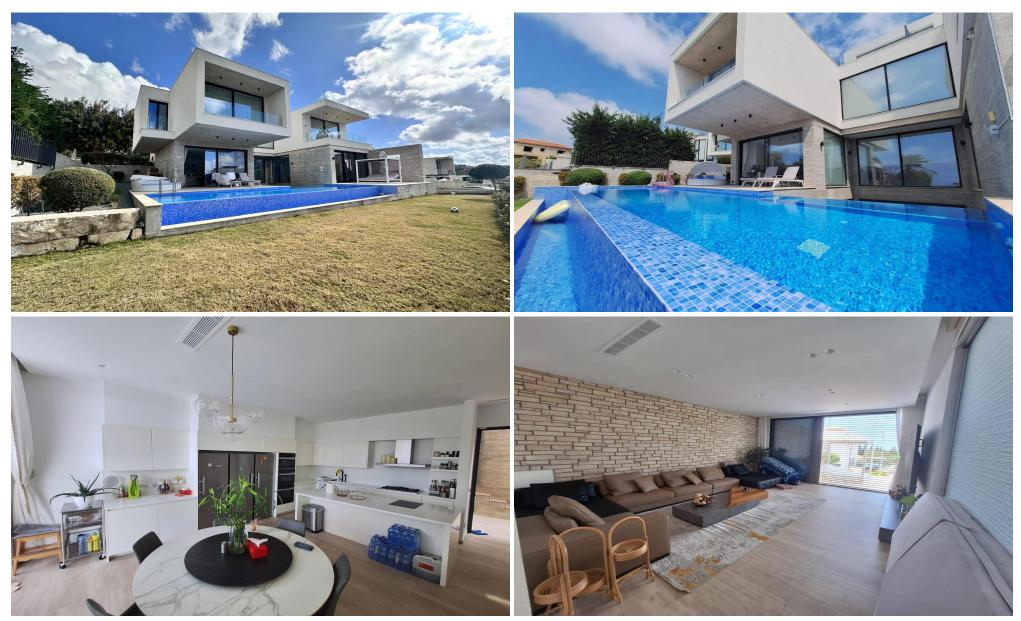

## **4 Bedroom House for Rent in Paphos**

This magnificent villa is located in Chloraka, Paphos. Chloraka is a charming coastal village in Cyprus, offering a perfect blend of tradition and modern convenience. With stunning sea views, historical landmarks, and a vibrant local community, it provides an idyllic setting for residents and visitors. The area boasts a variety of amenities, including restaurants, shops, and easy access to nearby Paphos. Chloraka is a separate maid's room, offers an exceptional blend of luxury, comfort, and state-of-the-art technology. Fully furnished and equipped to the highest standards, the property provides a sophisticated living ex...