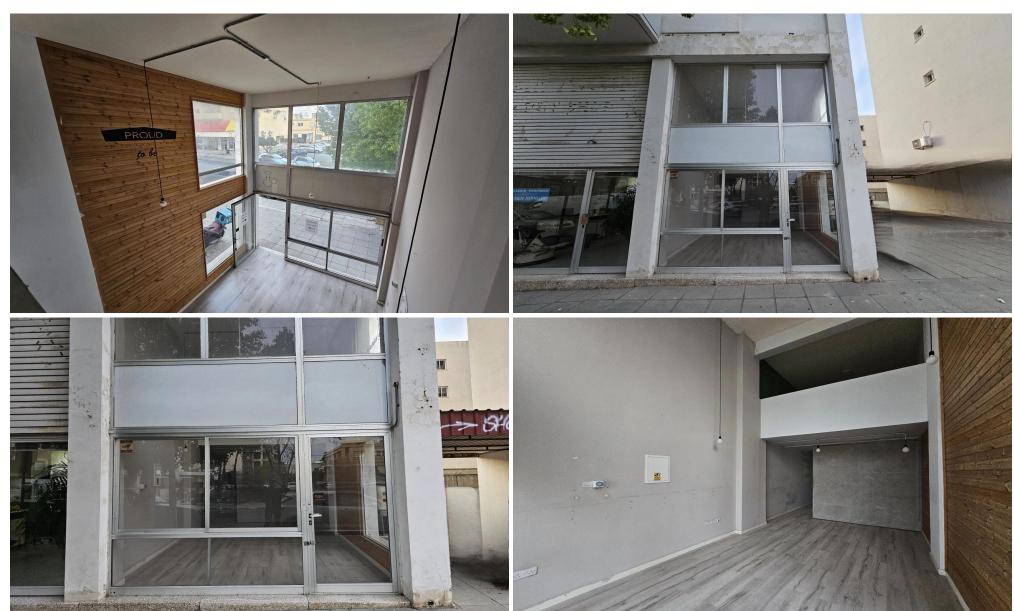

## 50m<sup>2</sup> Office for Rent in Limassol - Mesa Geitonia

A store for rent in the Mesa Geitonia area next to the central road, has a convenient location and easy access. This is a mezzanine that can be used as a store, small office or salon. There are parking spaces in front of the store, along the road.