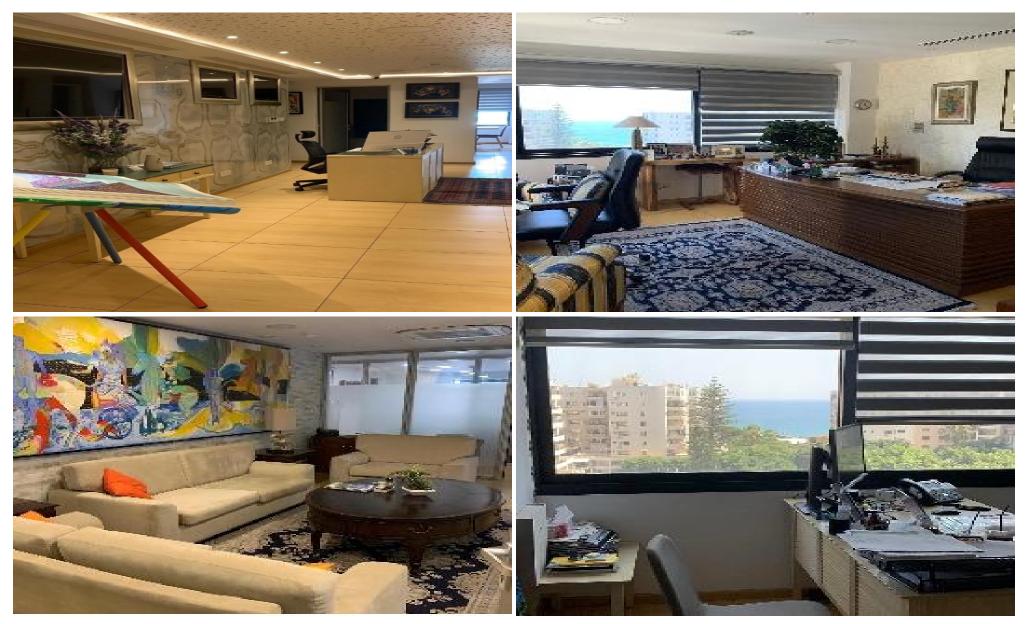

### 300m<sup>2</sup> Office for Rent in Limassol - Neapolis

Office 2: 300 sqm, 6 offices + 2 conference rooms

A remarkable whole floor office, located in the heart of Limassol, Enaerios area and offers a unique opportunity for businesses seeking a prestigious and versatile space.

The central location provides easy access to major transportation hubs, government offices, financial institutions, and an array of amenities including cafes, restaurants, and shops.

#### Extra Features:

- Office furniture included
- Office division partitions
- VRV central Air-Condition
- Parking
- Access control
- Fire Alarm System
- Sea View
- Option for ½ flo...

Energy Efficiency A