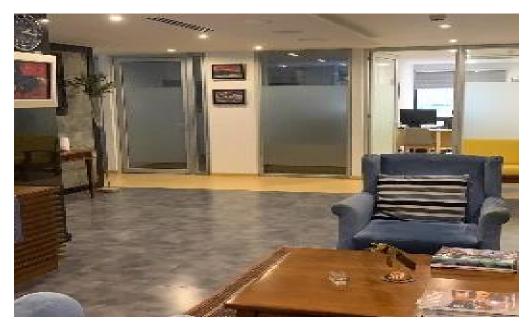

### 300m<sup>2</sup> Office for Rent in Limassol - Neapolis

Office 2: 300 sqm, 6 offices + 2 conference rooms

A remarkable whole floor office, located in the heart of Limassol, Enaerios area and offers a unique opportunity for businesses seeking a prestigious and versatile space.

The central location provides easy access to major transportation hubs, government offices, financial institutions, and an array of amenities including cafes, restaurants, and shops.

#### Extra Features:

- Office furniture included
- Office division partitions
- VRV central Air-Condition
- Parking
- Access control
- Fire Alarm System
- Sea View
- Option for ½ flo...

Energy Efficiency A