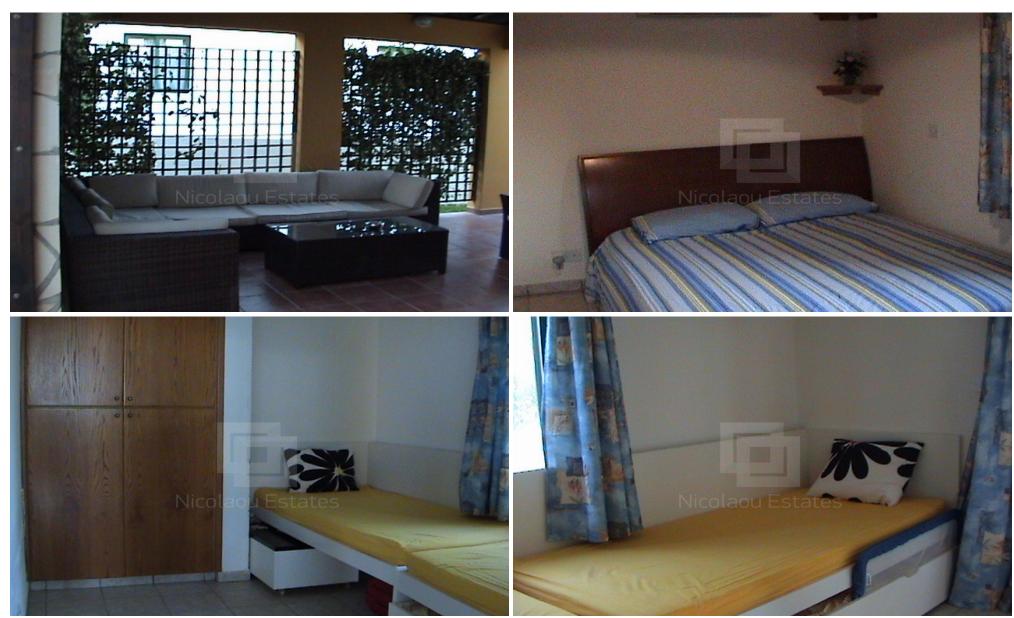

## 2 Bedroom Apartment for Rent in Larnaca District

Semi detached house at Governor's Beach area available for long term rent. The house is in a very good condition 150 m distance from the beach. FEATURES 2 bedrooms 2 WC Air condition in all rooms Fully furnished Quite private complex road Garden with grass Big covered veranda Uncovered parking space Big balcony Barbeque area Double Glazing Electrical Appliances Fitted kitchen Parking Uncovered Pressurized Water System Solar Water Heaters