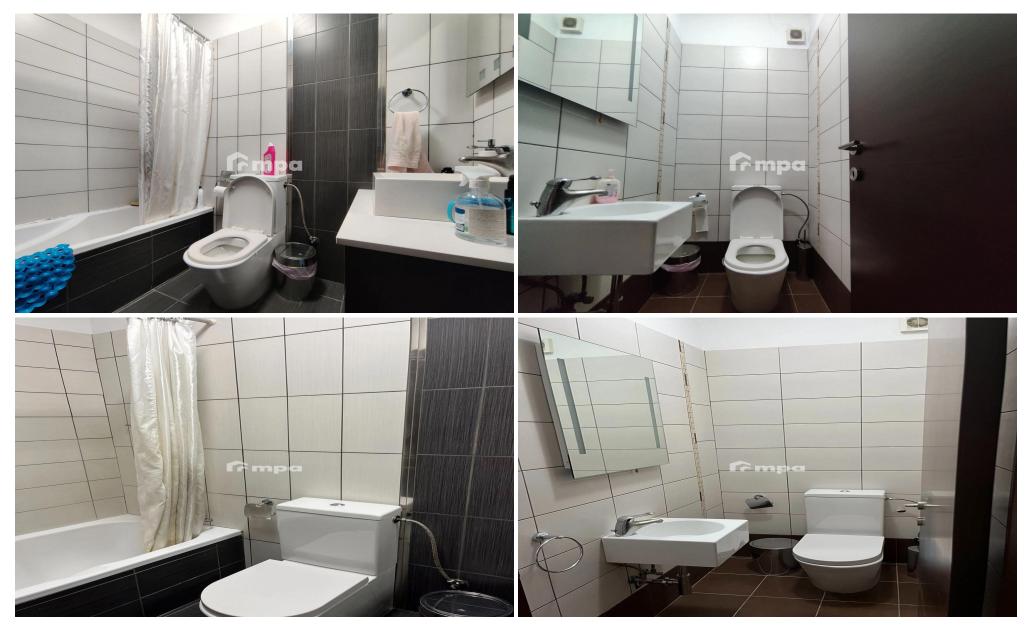

It features a spacious, open plan living room, a fully equipped kitchen, two bedrooms, a family bathroom and a guest toilet.

It has a very big yard of 107 sqm, a covered veranda with beautiful trees and plants, a covered parking on the basement and a big storage of 10 sqm.