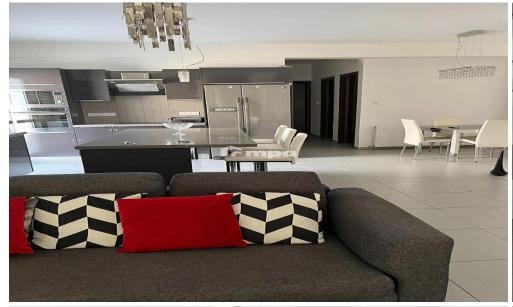

It features a spacious, open plan living room, a fully equipped kitchen, two bedrooms, a family bathroom and a guest toilet.

It has a very big yard of 107 sqm, a covered veranda with beautiful trees and plants, a covered parking on the basement and a big storage of 10 sqm.

#### Features:

- -A/C Inverter in all rooms
- -Central heating-Electric
- -Solar water heater
- -Electrical appliances (oven, refrigerator dishwasher, washing machine, dryer)