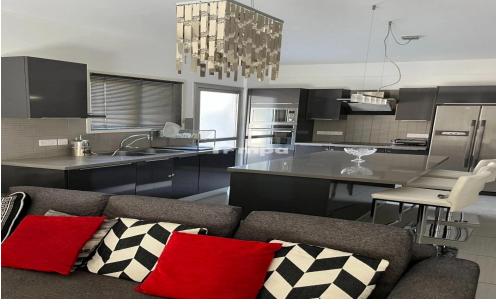

It features a spacious, open plan living room, a fully equipped kitchen, two bedrooms, a family bathroom and a guest toilet.

It has a very big yard of 107 sqm, a covered veranda with beautiful trees and plants, a covered parking on the basement and a big storage of 10 sqm.

#### Features:

- -A/C Inverter in all rooms
- -Central heating-Electric
- -Solar water heater
- -Electrical appliances (oven, refrigerator dishwasher, washing machine, dryer)