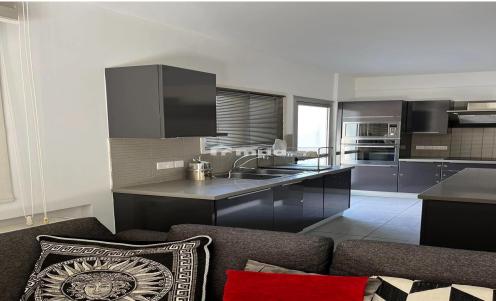

It features a spacious, open plan living room, a fully equipped kitchen, two bedrooms, a family bathroom and a guest toilet.

It has a very big yard of 107 sqm, a covered veranda with beautiful trees and plants, a covered parking on the basement and a big storage of 10 sqm.

#### Features:

- -A/C Inverter in all rooms
- -Central heating-Electric
- -Solar water heater
- -Electrical appliances (oven, refrigerator dishwasher, washing machine, dryer)