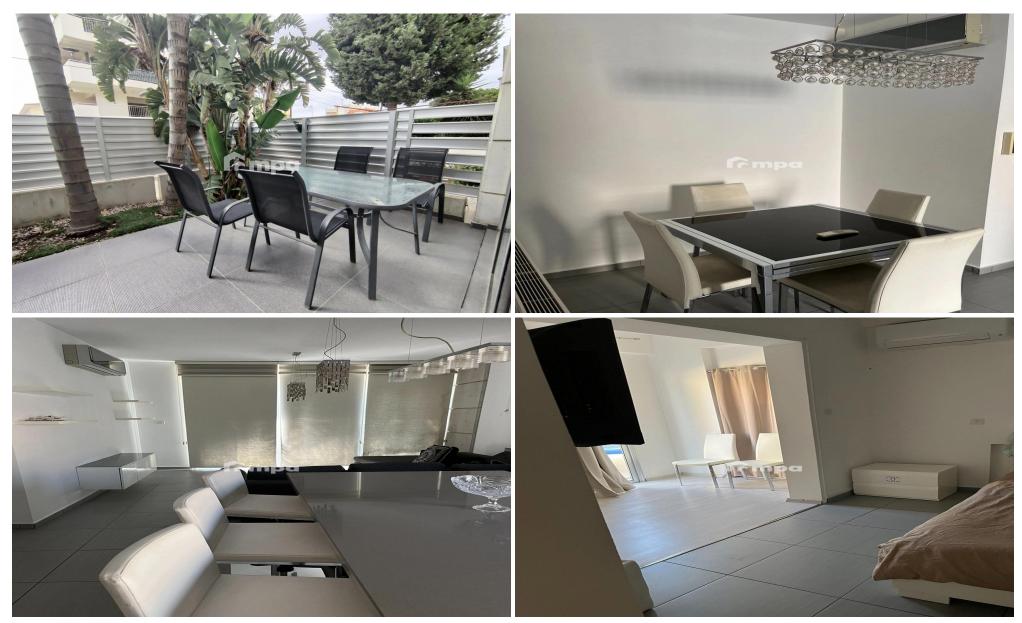

It features a spacious, open plan living room, a fully equipped kitchen, two bedrooms, a family bathroom and a guest toilet.

It has a very big yard of 107 sqm, a covered veranda with beautiful trees and plants, a covered parking on the basement and a big storage of 10 sqm.