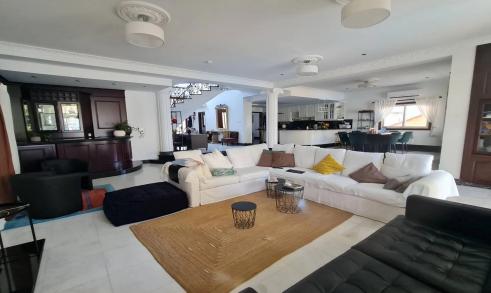

## 6+ Bedroom House for Rent in Meneou, Larnaca District

Luxury villa for rent in a quiet area of Meneou, Larnaca. It offers 6 cozy bedrooms, 6 bathrooms and a guest toilet. The house is fully furnished with new and expensive furniture, and equipped with exclusive household appliances. A spacious covered veranda overlooking a large modern swimming pool, equipped with a barbecue area, a shower cabin and a sauna. The villa is equipped with photovoltaic solar panels, a water pressure system and features the highest level of quality, modern design and unsurpassed amenities. Air conditioning in all rooms, mosquito nets on all windows and balcony doors. There is a separate storage room and a covered parking space. Walking distance to the beach.