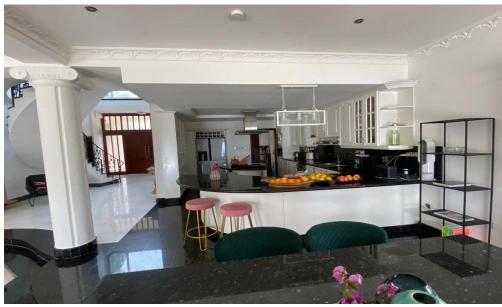

## 6+ Bedroom House for Rent in Meneou, Larnaca District

Luxury villa for rent in a quiet area of Meneou, Larnaca. It offers 6 cozy bedrooms, 6 bathrooms and a guest toilet. The house is fully furnished with new and expensive furniture, and equipped with exclusive household appliances. A spacious covered veranda overlooking a large modern swimming pool, equipped with a barbecue area, a shower cabin and a sauna. The villa is equipped with photovoltaic solar panels, a water pressure system and features the highest level of quality, modern design and unsurpassed amenities. Air conditioning in all rooms, mosquito nets on all windows and balcony doors. There is a separate storage room and a covered parking space. Walking distance to the beach.