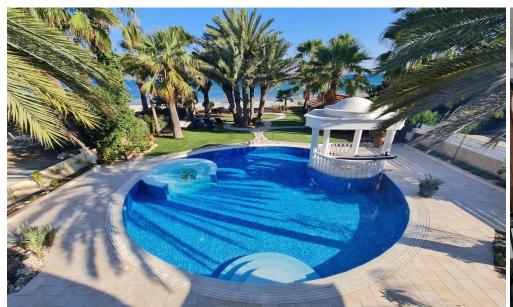

## 6+ Bedroom House for Rent in Meneou, Larnaca District

Luxury villa for rent in a quiet area of Meneou, Larnaca. It offers 6 cozy bedrooms, 6 bathrooms and a guest toilet. The house is fully furnished with new and expensive furniture, and equipped with exclusive household appliances. A spacious covered veranda overlooking a large modern swimming pool, equipped with a barbecue area, a shower cabin and a sauna. The villa is equipped with photovoltaic solar panels, a water pressure system and features the highest level of quality, modern design and unsurpassed amenities. Air conditioning in all rooms, mosquito nets on all windows and balcony doors. There is a separate storage room and a covered parking space. Walking distance to the beach.