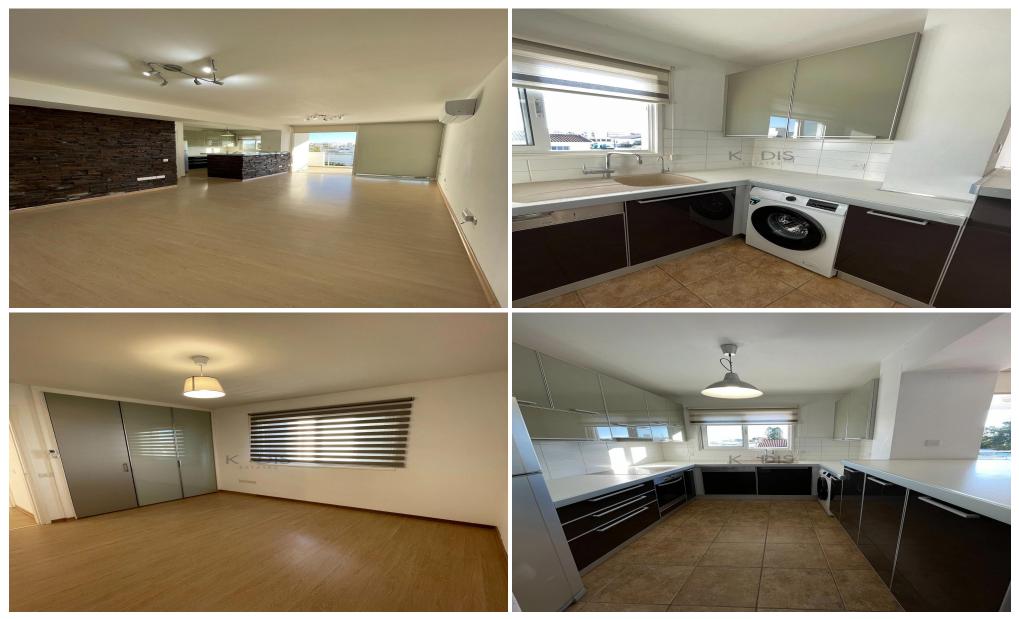

### **2** Bedroom Apartment for Rent in Nicosia District

- •2 Bedrooms
- •1 WC
- •Internal Area 87m2
- •Covered Veranda
- •Covered Parking
- •Open Plan
- Storage

| Property Info                    |                      | Plot / Area Info |              | Additional info                                |                         |
|----------------------------------|----------------------|------------------|--------------|------------------------------------------------|-------------------------|
| Covered Area<br>Air Conditioning | 87<br>All rooms, Yes | Parking          | Covered, Yes | Reference Number<br>Property type<br>Bathrooms | 10233<br>Apartment<br>1 |
| Amenities                        | Location             |                  |              |                                                |                         |