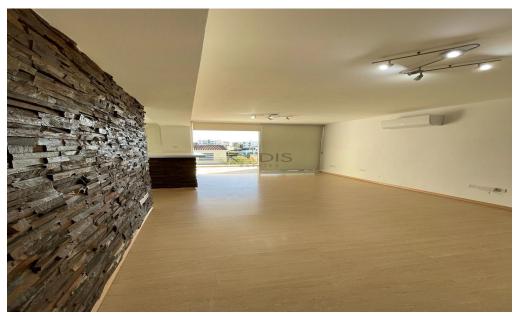

### **2** Bedroom Apartment for Rent in Nicosia District

- •2 Bedrooms
- •1 WC
- •Internal Area 87m2
- •Covered Veranda
- •Covered Parking
- •Open Plan
- Storage

| Property Info                    |                      | Plot / Area Info |              | Additional info                                |                         |
|----------------------------------|----------------------|------------------|--------------|------------------------------------------------|-------------------------|
| Covered Area<br>Air Conditioning | 87<br>All rooms, Yes | Parking          | Covered, Yes | Reference Number<br>Property type<br>Bathrooms | 10233<br>Apartment<br>1 |
| Amenities                        | Location             |                  |              |                                                |                         |