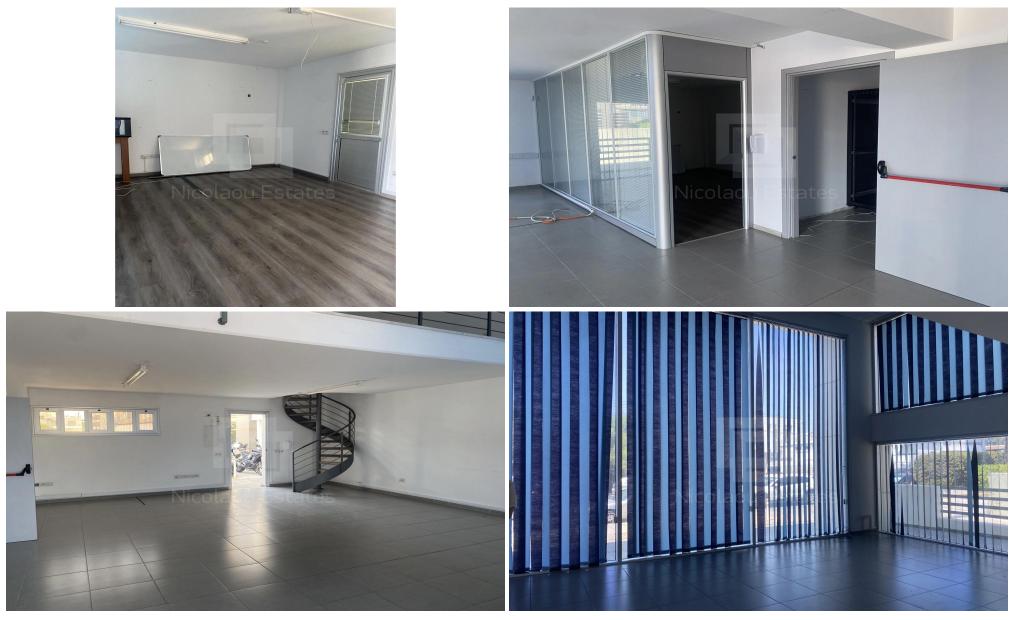

### 215m<sup>2</sup> Office for Rent in Limassol - Tsiflikoudia

A very nice office in good location near the new port. Large spaces server room two toilets kitchenette vrv system 4 parking spaces plus 4 more if needed.