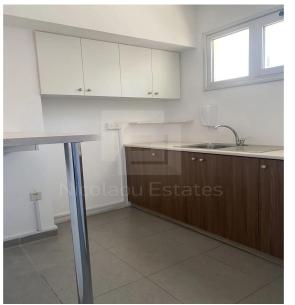

### 215m<sup>2</sup> Office for Rent in Limassol - Tsiflikoudia

A very nice office in good location near the new port. Large spaces server room two toilets kitchenette vrv system 4 parking spaces plus 4 more if needed.