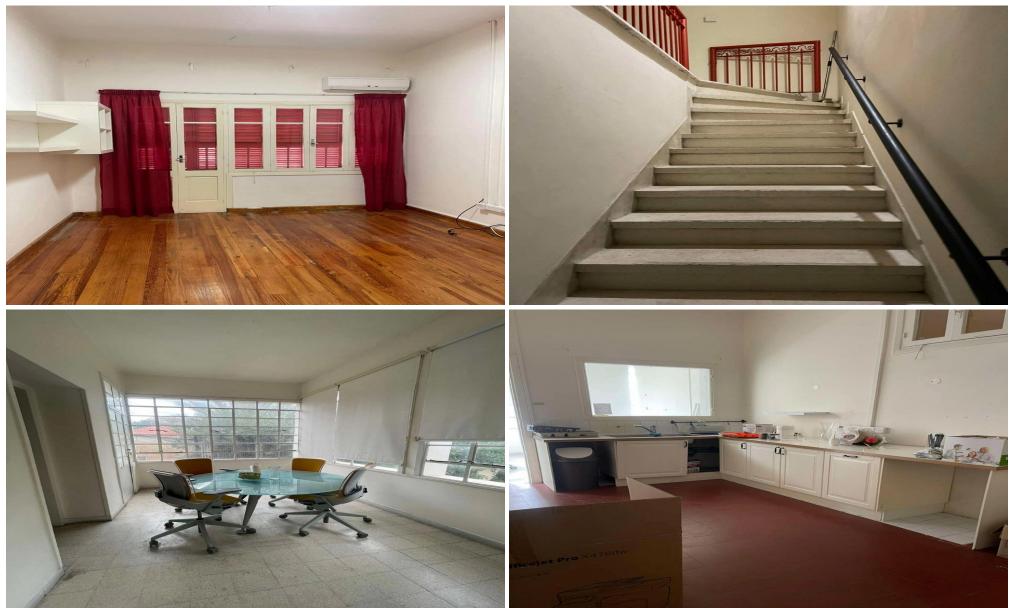

### 420m<sup>2</sup> Office for Rent in Limassol District

For Rent: House for office or clinic in the center of Limassol. 420 sqm, 6 rooms, kitchen, 2 bathrooms. Excellent location for business!

| Property Info     | Plot / Area Info | Additional info         |
|-------------------|------------------|-------------------------|
| Covered Area      | 420              | Reference Number 234827 |
| Energy Efficiency | Β                | Property type Office    |
| Air Conditioning  | All rooms, Yes   | Condition Pre-Owned     |
|                   |                  |                         |
| Amonitios         | Location         |                         |