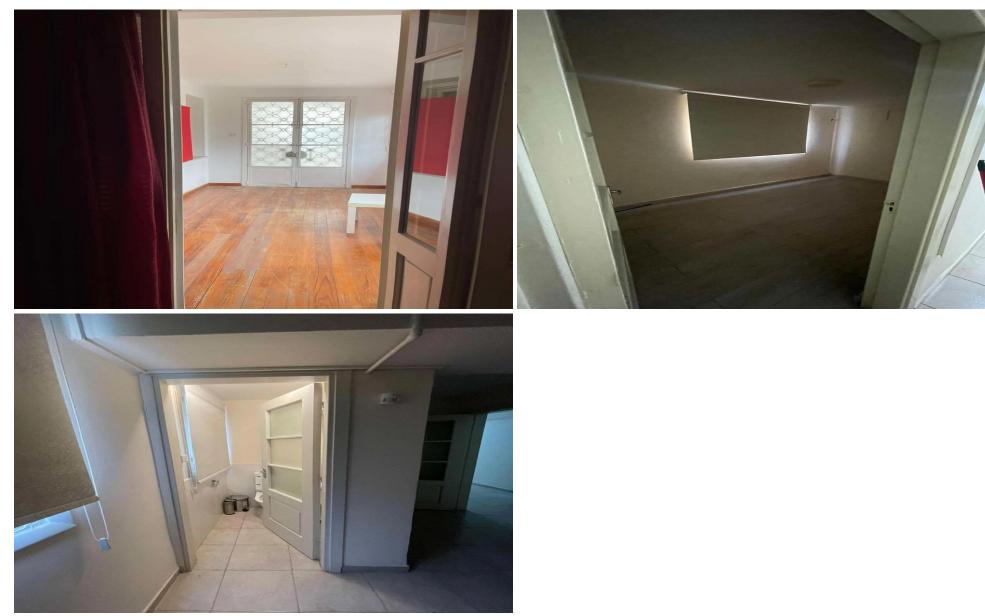

### 420m<sup>2</sup> Office for Rent in Limassol District

For Rent: House for office or clinic in the center of Limassol. 420 sqm, 6 rooms, kitchen, 2 bathrooms. Excellent location for business!

| Property Info     | Plot / Area Info | Additional info         |
|-------------------|------------------|-------------------------|
| Covered Area      | 420              | Reference Number 234827 |
| Energy Efficiency | Β                | Property type Office    |
| Air Conditioning  | All rooms, Yes   | Condition Pre-Owned     |
|                   |                  |                         |
| Amonitios         | Location         |                         |