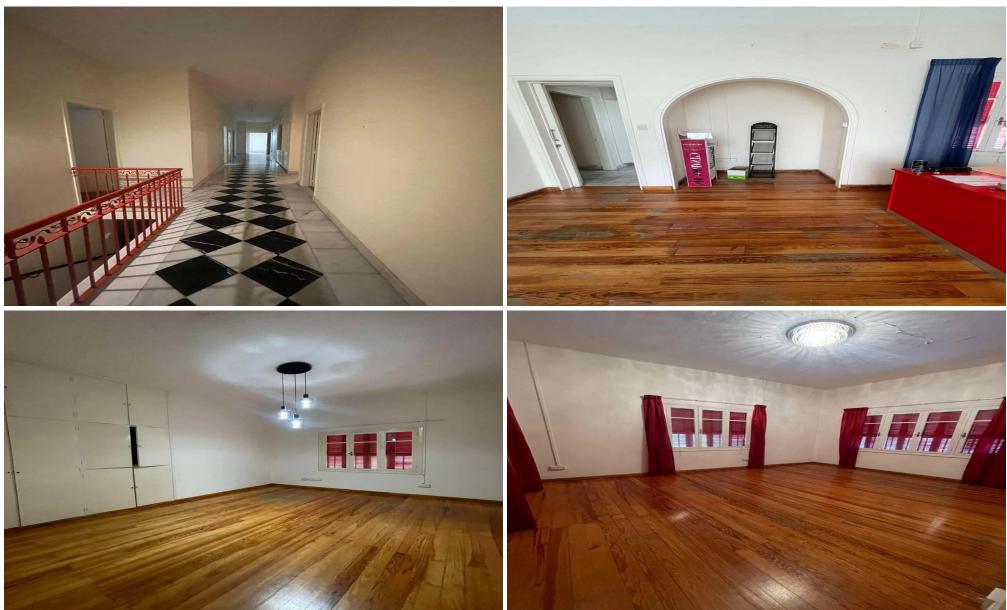

### 420m<sup>2</sup> Office for Rent in Limassol District

For Rent: House for office or clinic in the center of Limassol. 420 sqm, 6 rooms, kitchen, 2 bathrooms. Excellent location for business!

| Property Info     | Plot / Area Info | Additional info         |
|-------------------|------------------|-------------------------|
| Covered Area      | 420              | Reference Number 234827 |
| Energy Efficiency | Β                | Property type Office    |
| Air Conditioning  | All rooms, Yes   | Condition Pre-Owned     |
|                   |                  |                         |
| Amonitios         | Location         |                         |