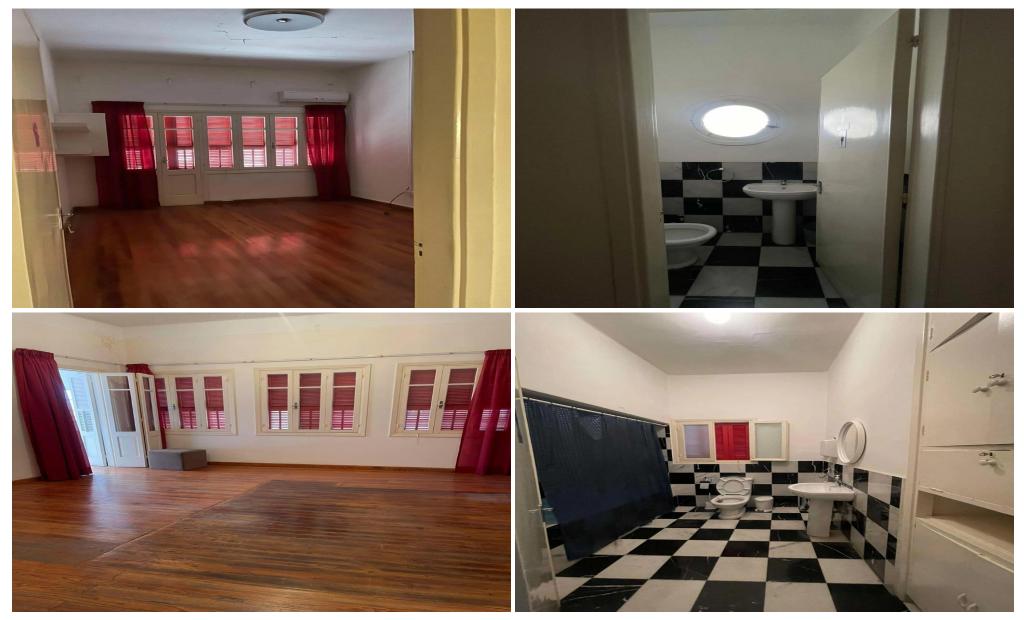

### 420m<sup>2</sup> Office for Rent in Limassol District

For Rent: House for office or clinic in the center of Limassol. 420 sqm, 6 rooms, kitchen, 2 bathrooms. Excellent location for business!

| Property Info     | Plot / Area Info | Additional info         |
|-------------------|------------------|-------------------------|
| Covered Area      | 420              | Reference Number 234827 |
| Energy Efficiency | Β                | Property type Office    |
| Air Conditioning  | All rooms, Yes   | Condition Pre-Owned     |
|                   |                  |                         |
| Amonitios         | Location         |                         |