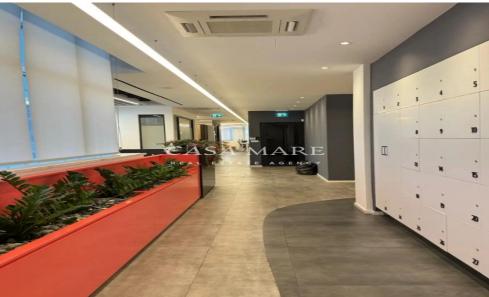

## 537m<sup>2</sup> Office for Rent in Limassol - Agia Fyla

For rent office space 573sqm close to the main road of Agios Phylaxios with direct access to the highway and all basic amenities. Ideal for professionals looking for functionality and a prime location. Features: Fully equipped and furnished for immediate useComfortable layout with ergonomic designEasy access to main roads and servicesNote: There is an additional charge for furniture

Property Info Plot / Area Info Additional info

Covered Area 537

Furnishing Unfurnished Parking Uncovered, Yes

Energy Efficiency A

Air Conditioning Partial, Yes

Additional lillo

Reference Number 1-913
Property type Office