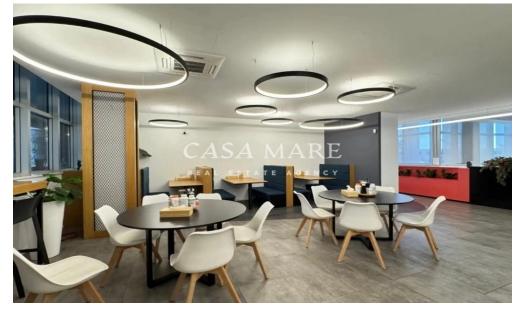

## 537m<sup>2</sup> Office for Rent in Limassol - Agia Fyla

For rent office space 573sqm close to the main road of Agios Phylaxios with direct access to the highway and all basic amenities. Ideal for professionals looking for functionality and a prime location. Features: Fully equipped and furnished for immediate useComfortable layout with ergonomic designEasy access to main roads and servicesNote: There is an additional charge for furniture