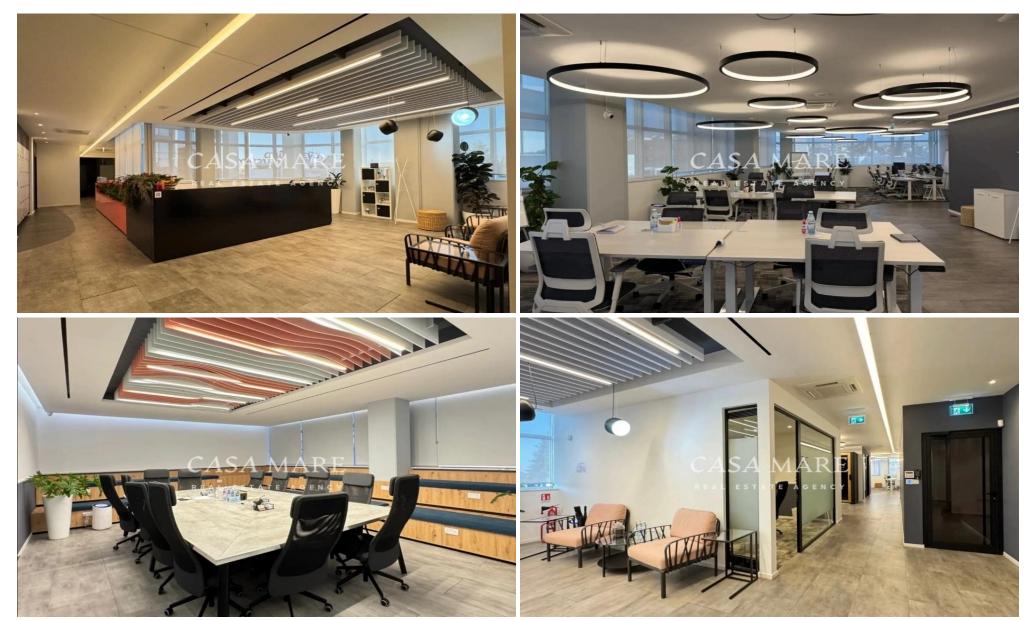

## 537m<sup>2</sup> Office for Rent in Limassol - Agia Fyla

For rent office space 573sqm close to the main road of Agios Phylaxios with direct access to the highway and all basic amenities. Ideal for professionals looking for functionality and a prime location. Features: Fully equipped and furnished for immediate useComfortable layout with ergonomic designEasy access to main roads and servicesNote: There is an additional charge for furniture

Property Info Plot / Area Info Additional info

Covered Area 537

Furnishing Unfurnished Parking Uncovered, Yes

Energy Efficiency A

Air Conditioning Partial, Yes

Additional lillo

Reference Number 1-913
Property type Office