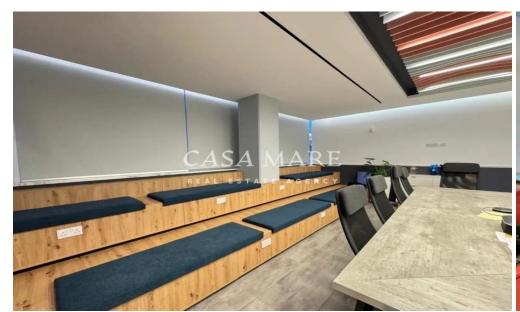

## 537m<sup>2</sup> Office for Rent in Limassol - Agia Fyla

For rent office space 573sqm close to the main road of Agios Phylaxios with direct access to the highway and all basic amenities. Ideal for professionals looking for functionality and a prime location. Features: Fully equipped and furnished for immediate useComfortable layout with ergonomic designEasy access to main roads and servicesNote: There is an additional charge for furniture

Property Info Plot / Area Info Additional info

Covered Area 537

Furnishing Unfurnished Parking Uncovered, Yes

Energy Efficiency A

Air Conditioning Partial, Yes

Additional lillo

Reference Number 1-913
Property type Office