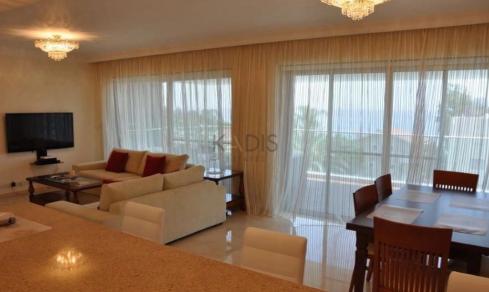

# 3 Bedroom Apartment for Rent in Agios Tychonas, Limassol District

- •3 bedrooms
- •4 W/C
- •Internal Area 170m2
- Covered Verandas 40m2
- Covered Parking
- Underfloor Heating
- Central A/C
- •Communal Swimming Pool
- •Walking distance from the beach