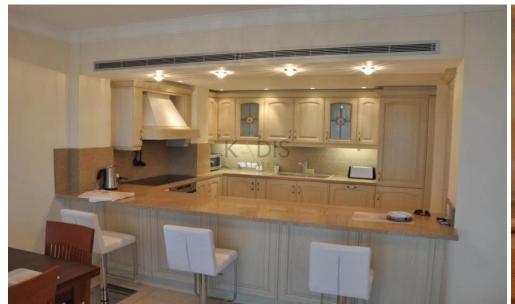

# 3 Bedroom Apartment for Rent in Agios Tychonas, Limassol District

- •3 bedrooms
- •4 W/C
- •Internal Area 170m2
- Covered Verandas 40m2
- Covered Parking
- Underfloor Heating
- Central A/C
- •Communal Swimming Pool
- •Walking distance from the beach

### **Property Info**

Covered Area 170

Heating Underfloor Heating, Yes

Air Conditioning All rooms, Yes

#### **Additional info**

Reference Number 10276

Property type Apartment Condition Pre-Owned

Bathrooms 4