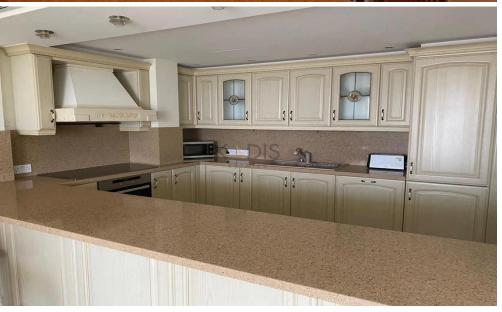

# 3 Bedroom Apartment for Rent in Agios Tychonas, Limassol District

- •3 bedrooms
- •4 W/C
- •Internal Area 170m2
- Covered Verandas 40m2
- Covered Parking
- Underfloor Heating
- Central A/C
- •Communal Swimming Pool
- •Walking distance from the beach

### **Property Info**

Covered Area 170

Heating Underfloor Heating, Yes

Air Conditioning All rooms, Yes

#### **Additional info**

Reference Number 10276

Property type Apartment Condition Pre-Owned

Bathrooms 4