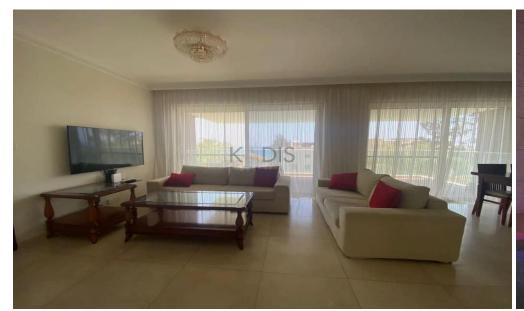

# 3 Bedroom Apartment for Rent in Agios Tychonas, Limassol District

- •3 bedrooms
- •4 W/C
- •Internal Area 170m2
- Covered Verandas 40m2
- Covered Parking
- Underfloor Heating
- Central A/C
- •Communal Swimming Pool
- •Walking distance from the beach

### **Property Info**

Covered Area 170

Heating Underfloor Heating, Yes

Air Conditioning All rooms, Yes