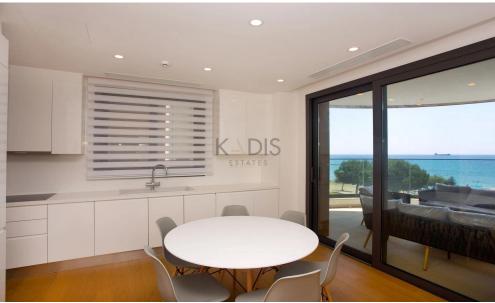

## 3 Bedroom Apartment for Rent in Limassol District

- 3 bedrooms
- •3 W/C
- •Internal Area 170.7m2
- Covered Verandas 36.5m2
- •2 Parking Spaces
- Underfloor Heating
- A/C
- Communal Swimming Pool
- Fully Furnished
- Kitchen Appliances
- •Gym
- •Sea View