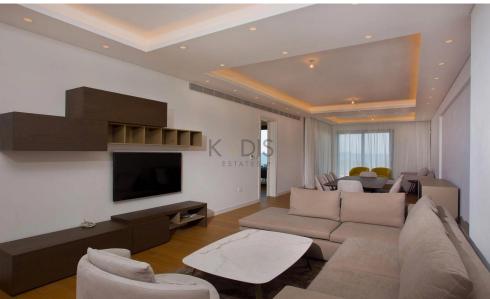

## 3 Bedroom Apartment for Rent in Limassol District

- 3 bedrooms
- •3 W/C
- •Internal Area 170.7m2
- Covered Verandas 36.5m2
- •2 Parking Spaces
- Underfloor Heating
- A/C
- Communal Swimming Pool
- Fully Furnished
- Kitchen Appliances
- •Gym
- •Sea View