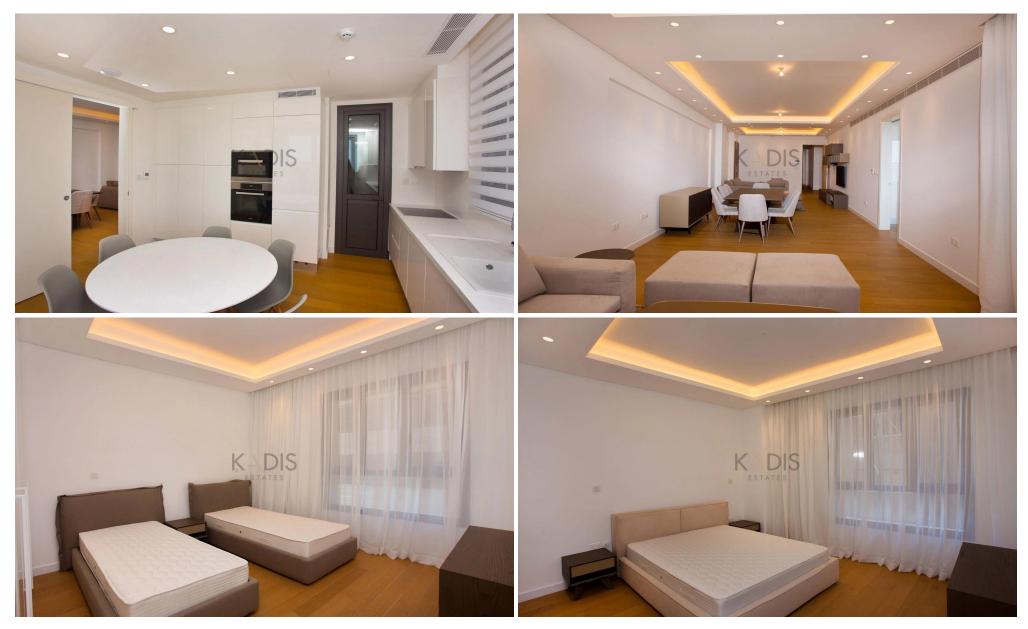

## 3 Bedroom Apartment for Rent in Limassol District

- 3 bedrooms
- •3 W/C
- •Internal Area 170.7m2
- Covered Verandas 36.5m2
- •2 Parking Spaces
- Underfloor Heating
- A/C
- Communal Swimming Pool
- Fully Furnished
- Kitchen Appliances
- •Gym
- •Sea View

| <b>Property</b> | Info |
|-----------------|------|
|-----------------|------|

Covered Area 171

Heating **Underfloor Heating, Yes** 

All rooms, Yes Air Conditioning

| Plot | / Area Info  |
|------|--------------|
| PIUL | / Area IIIIO |

Yes

Pool

Parking

Reference Number 10281

Property type **Apartment** Condition **Brand New Covered, Yes** 

**Additional info** 

Bathrooms 3

Sea view View