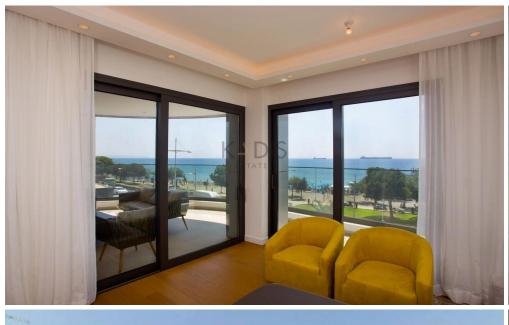

## 3 Bedroom Apartment for Rent in Limassol District

- 3 bedrooms
- •3 W/C
- •Internal Area 170.7m2
- Covered Verandas 36.5m2
- •2 Parking Spaces
- Underfloor Heating
- A/C
- Communal Swimming Pool
- Fully Furnished
- Kitchen Appliances
- •Gym
- •Sea View

Yes

Pool

Parking

Reference Number 10281

Property type **Apartment** Condition **Brand New Covered, Yes** 

**Additional info** 

Bathrooms 3

Sea view View